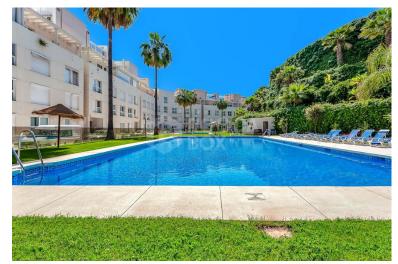

## ■■■■■■■■■■ IN NUEVA ANDALUCÍA

Located in La Corniche in the heart of Nueva Andalucia. This property has luxury qualities throughout and extensions with many improvements. It is set within an oasis of tranquillity yet just 5 minutes from Puerto Banús by car. This elevated two bedroom, ground floor apartment boasts spectacular views towards the sea, the La Concha mountain and surrounding golf courses. Luxuriously fully furnished down to the last detail and ready to move in. Includes Bang & Olufsen sound system, domotics system, hot and cold air conditioning throughout and underfloor heating in every room. Comfortable living area leading onto its private south east facing terrace with glass curtains to make an additional room and a private garden area. Two spacious bedrooms with two bathrooms, one of which is en-suite and fully fitted kitchen with high quality fittings and appliances. Large storage room and 2 ...