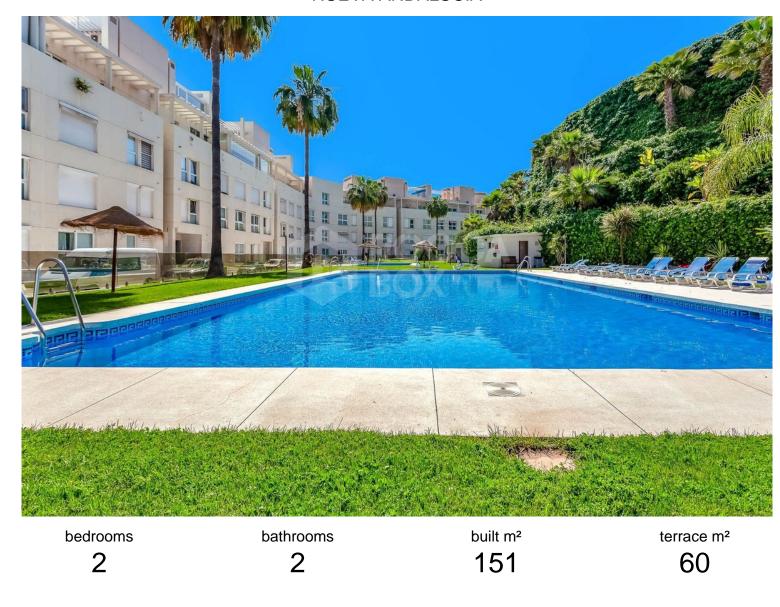

## ■■■■■■■■■■ IN NUEVA ANDALUCÍA

Located in La Corniche in the heart of Nueva Andalucia. This property has luxury qualities throughout and extensions with many improvements. It is set within an oasis of tranquillity yet just 5 minutes from Puerto Banús by car. This elevated two bedroom, ground floor apartment boasts spectacular views towards the sea, the La Concha mountain and surrounding golf courses. Luxuriously fully furnished down to the last detail and ready to move in. Includes Bang & Olufsen sound system, domotics system, hot and cold air conditioning throughout and underfloor heating in every room. Comfortable living area leading onto its private south east facing terrace with glass curtains to make an additional room and a private garden area. Two spacious bedrooms with two bathrooms, one of which is en-suite and fully fitted kitchen with high quality fittings and appliances. Large storage room and 2 ...