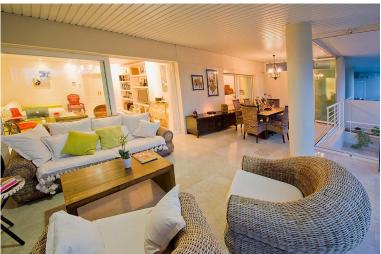

## ■■■■■■■■■■ IN NUEVA ANDALUCÍA

Located in La Corniche in the heart of Nueva Andalucia. This property has luxury qualities throughout and extensions with many improvements. It is set within an oasis of tranquillity yet just 5 minutes from Puerto Banús by car. This elevated two bedroom, ground floor apartment boasts spectacular views towards the sea, the La Concha mountain and surrounding golf courses. Luxuriously fully furnished down to the last detail and ready to move in. Includes Bang & Olufsen sound system, domotics system, hot and cold air conditioning throughout and underfloor heating in every room. Comfortable living area leading onto its private south east facing terrace with glass curtains to make an additional room and a private garden area. Two spacious bedrooms with two bathrooms, one of which is en-suite and fully fitted kitchen with high quality fittings and appliances. Large storage room and 2 ...