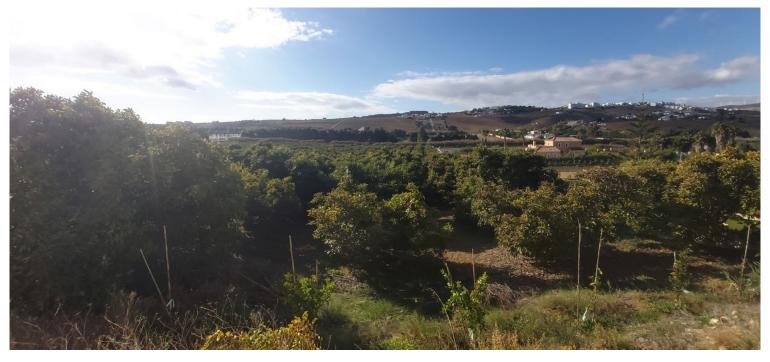

## ■■■■■■ IN ESTEPONA

Can be used for CAMPING. Large rustic plot of 25,500 m2, mainly for agricultural use, with tropical trees (400 orange trees and 40 avocados) and an orchard with irrigation water and its own water well. Located just 1.5km from the center of Manilva, it belongs to the municipality of Casares, Malaga. Attached to the Doña Julia golf course. Easy access to the highway. In a corner of the plot there is a large house of about 200m2 to be reformed. Both the house and the plot have electricity and water.