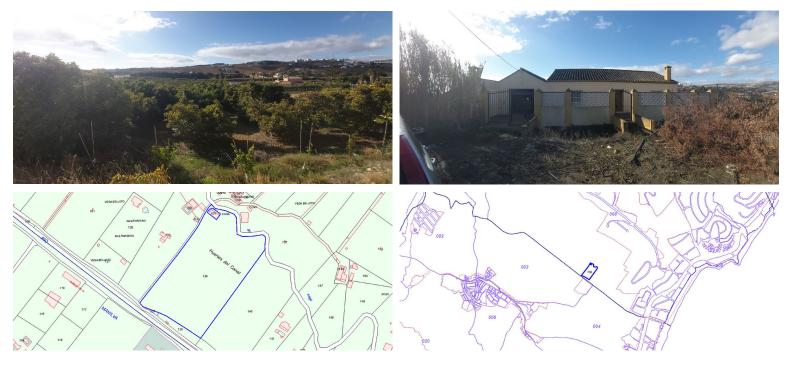

## ■■■■■■ IN ESTEPONA

Can be used for CAMPING. Large rustic plot of 25,500 m2, mainly for agricultural use, with tropical trees (400 orange trees and 40 avocados) and an orchard with irrigation water and its own water well. Located just 1.5km from the center of Manilva, it belongs to the municipality of Casares, Malaga. Attached to the Doña Julia golf course. Easy access to the highway. In a corner of the plot there is a large house of about 200m2 to be reformed. Both the house and the plot have electricity and water.