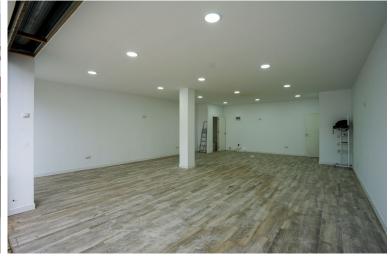

## IN BENALMADENA COSTA

PRIME LOCATION IN BENALMADENA COSTA. Excellent shop/commercial premises for sale on the main commercial strip in Benalmadena Costa, opposite the luxury Vinci Hotel. The beach is just 50 metres away, guaranteeing a good amount of footfall for your future business. The shop has two roller shutters, one automated and the other is manually operated. There are two small store rooms that could be used as changing rooms as well as a toilet. The premises has been fully renovated and is ready for business. There is also a good size 45m2 open terrace, adjoining businesses have covered their terraces.