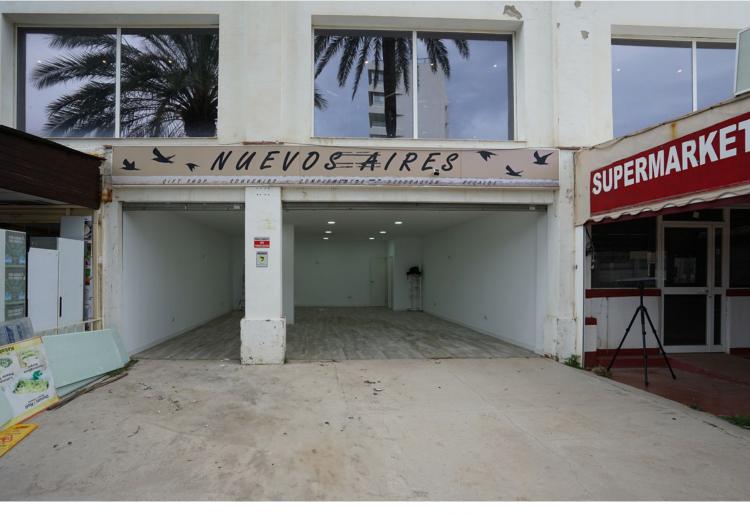

## IN BENALMADENA COSTA

PRIME LOCATION IN BENALMADENA COSTA. Excellent shop/commercial premises for sale on the main commercial strip in Benalmadena Costa, opposite the luxury Vinci Hotel. The beach is just 50 metres away, guaranteeing a good amount of footfall for your future business. The shop has two roller shutters, one automated and the other is manually operated. There are two small store rooms that could be used as changing rooms as well as a toilet. The premises has been fully renovated and is ready for business. There is also a good size 45m2 open terrace, adjoining businesses have covered their terraces.