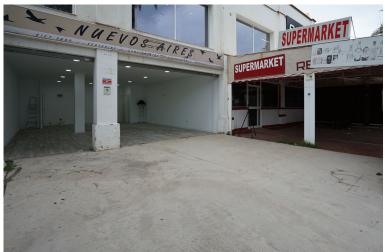

## IN BENALMADENA COSTA

PRIME LOCATION IN BENALMADENA COSTA. Excellent shop/commercial premises for sale on the main commercial strip in Benalmadena Costa, opposite the luxury Vinci Hotel. The beach is just 50 metres away, guaranteeing a good amount of footfall for your future business. The shop has two roller shutters, one automated and the other is manually operated. There are two small store rooms that could be used as changing rooms as well as a toilet. The premises has been fully renovated and is ready for business. There is also a good size 45m2 open terrace, adjoining businesses have covered their terraces.