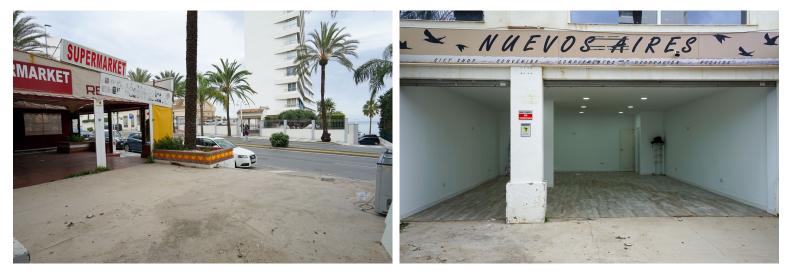

## IN BENALMADENA COSTA

PRIME LOCATION IN BENALMADENA COSTA. Excellent shop/commercial premises for sale on the main commercial strip in Benalmadena Costa, opposite the luxury Vinci Hotel. The beach is just 50 metres away, guaranteeing a good amount of footfall for your future business. The shop has two roller shutters, one automated and the other is manually operated. There are two small store rooms that could be used as changing rooms as well as a toilet. The premises has been fully renovated and is ready for business. There is also a good size 45m2 open terrace, adjoining businesses have covered their terraces.