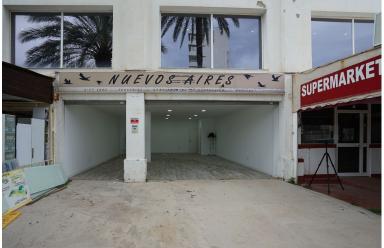

## IN BENALMADENA COSTA

PRIME LOCATION IN BENALMADENA COSTA. Excellent shop/commercial premises for sale on the main commercial strip in Benalmadena Costa, opposite the luxury Vinci Hotel. The beach is just 50 metres away, guaranteeing a good amount of footfall for your future business. The shop has two roller shutters, one automated and the other is manually operated. There are two small store rooms that could be used as changing rooms as well as a toilet. The premises has been fully renovated and is ready for business. There is also a good size 45m2 open terrace, adjoining businesses have covered their terraces.