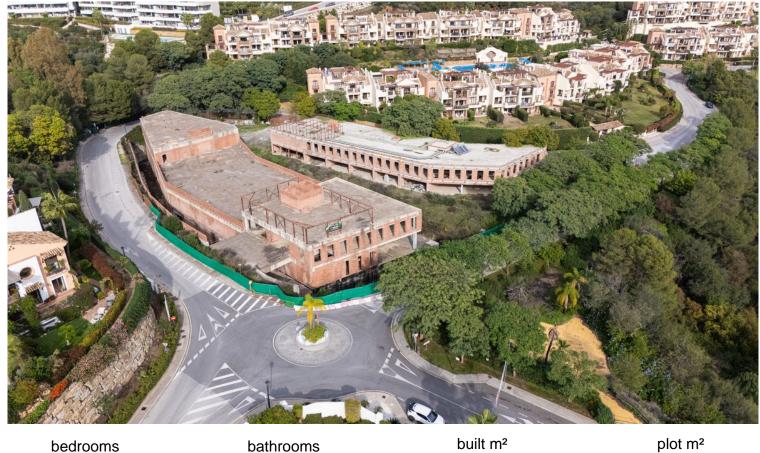

## **BEREERS IN BENAHAVÍS**

Prestigious Commercial Opportunity in Benahavís Located in one of the most exclusive areas of Europe, this property in Benahavís is an exceptional investment opportunity. Recognized as part of the prestigious "Golden Triangle" of the Costa del Sol, this commercial property offers unparalleled access to high-end clientele and affluent communities. Location and Connectivity • Prime Location: Strategically situated near La Zagaleta, La Quinta, Nueva Andalucía, Puerto Banús, and the New Golden Mile. • Excellent Access: Only 3 minutes from the toll road exit, ensuring seamless logistics and connectivity. • Affluent Client Base: Surrounded by luxury homes, exclusive urbanizations, and golf courses, creating a strong foundation for commercial success. • Convenient Entry Points: Multiple access routes provide flexibility and ease for visitors and clients. Key Property Features • Plo...