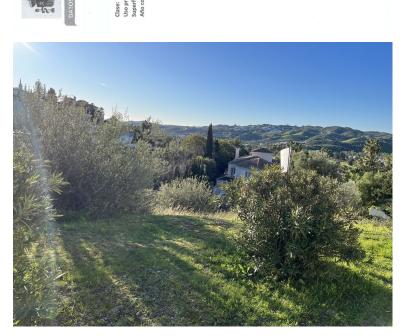

## ■■■■■■■ IN MIJAS GOLF

Discover the perfect land to build your home. This fantastic south east facing plot in Mijas Golf has 1575m2. The land has road access, water, electricity and street lighting. Don't miss out on this great opportunity! Residential Plot, Mijas Golf, Costa del Sol. Garden/Plot 1575 m². Setting : Close To Golf, Close To Schools. Orientation : South. Category : Golf, Investment.