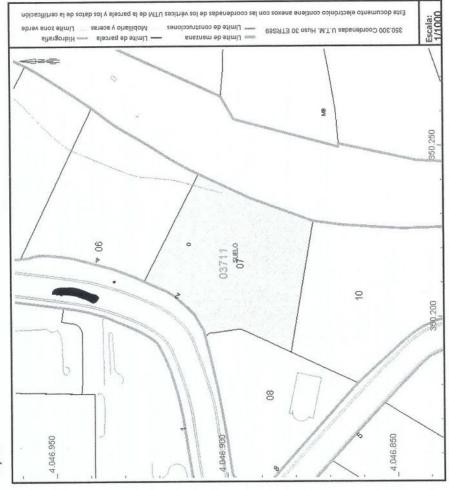

## **DE DATOS CATASTRALES DE BIEN INMUEBLE** CONSULTA DESCRIPTIVA Y GRÁFICA

Participación del inmueble: 100,00 % Superficie gráfica: 1.575 m2

Tipo:

Uso principal: Suelo sin edif.

Clase: URBANO

Superficie construida: Año construcción:

Este documento no es una certificación catastral, pero sus datos pueden ser verificados a través del "Acceso a datos catastrales no protegidos de la SEC" Martes, 4 de Marzo de 2025

| bedrooms | bathrooms | plot m <sup>2</sup> |
|----------|-----------|---------------------|
| <        |           | 1 575               |