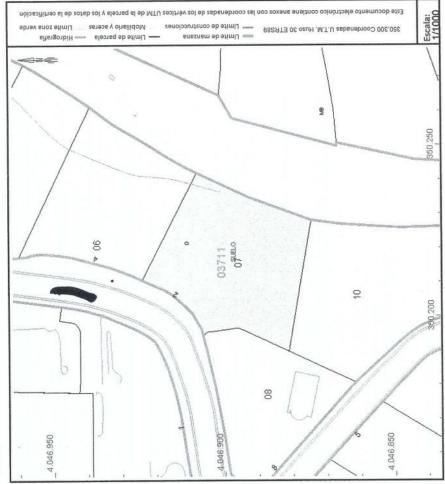

## **DE DATOS CATASTRALES DE BIEN INMUEBLE** CONSULTA DESCRIPTIVA Y GRÁFICA

SECRETARÍA DE ESTADO DE HACIENDA

VICEPRESIDENCIA PRIMERA DEL GOBIERNO

DIRECCIÓN GENERAL DEL CATASTRO

MINISTERIO DE HACIENDA

GOBIERNO DE ESPAÑA

Participación del inmueble: 100,00 % Superficie gráfica: 1.575 m2

Tipo:

Este documento no es una certificación catastral, pero sus datos pueden ser verificados a través del "Acceso a datos catastrales no protegidos de la SEC"

bedrooms <\_\_\_

Uso principal: Suelo sin edif.

Clase: URBANO

Superficie construida: Año construcción:

bathrooms

plot m<sup>2</sup> 1 575