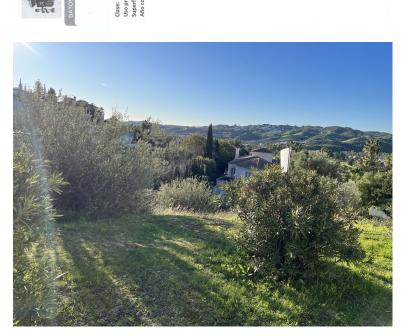

## ■■■■■■ IN MIJAS GOLF

Discover the perfect land to build your home. This fantastic south east facing plot in Mijas Golf has 1575m2. The land has road access, water, electricity and street lighting. Don't miss out on this great opportunity! Residential Plot, Mijas Golf, Costa del Sol. Garden/Plot 1575 m². Setting : Close To Golf, Close To Schools. Orientation : South. Category : Golf, Investment.