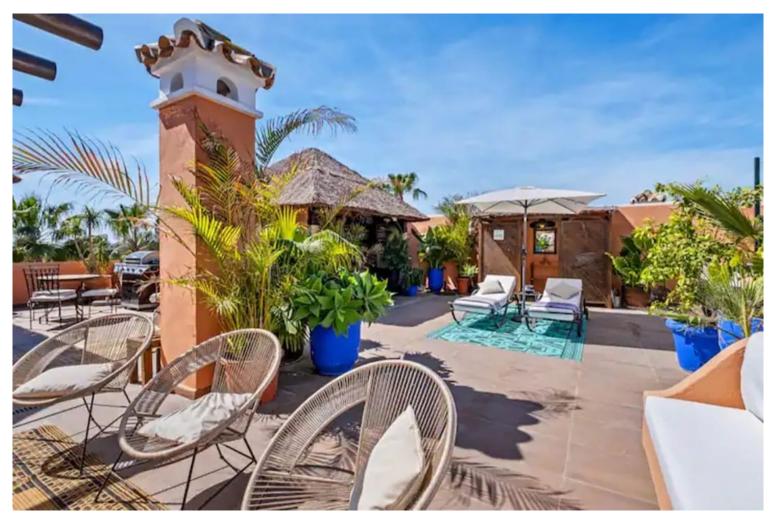

## ■■■■■■■ IN NEW GOLDEN MILE

Live just 80 meters from the beach! Stunning Penthouse with harmonious spaces and views – New Golden Mile Located in a beachfront residence on the New Golden Mile, this exceptional property enjoys a prime location: close to shops, schools, golf courses, and equidistant from the prestigious towns of Puerto Banus and Estepona. A southwest orientation offers spectacular sunsets and panoramic views of La Concha, Sierra Bermeja, and partial sea views. Renovated in 2022, this penthouse impresses with its generous spaces and high-quality features: A spacious and bright living area with fireplace and a fully equipped open kitchen. This living space opens onto a large 40 m² southwest-facing terrace with calming views over the surrounding nature and the Sierra Bermeja. A master suite with private bathroom and terrace access. Three additional bedrooms or 2 bedrooms + 1 office, all with built-in ...