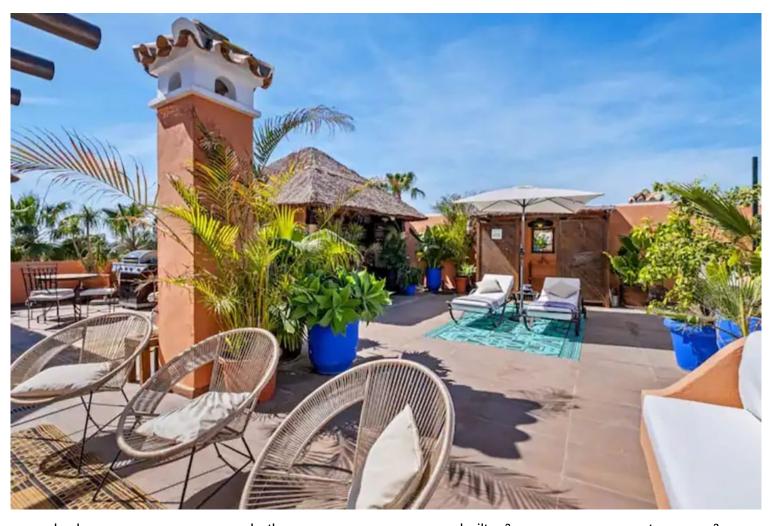

## ■■■■■■■ IN NEW GOLDEN MILE

Live just 80 meters from the beach! Stunning Penthouse with harmonious spaces and views – New Golden Mile Located in a beachfront residence on the New Golden Mile, this exceptional property enjoys a prime location: close to shops, schools, golf courses, and equidistant from the prestigious towns of Puerto Banus and Estepona. A southwest orientation offers spectacular sunsets and panoramic views of La Concha, Sierra Bermeja, and partial sea views. Renovated in 2022, this penthouse impresses with its generous spaces and high-quality features: A spacious and bright living area with fireplace and a fully equipped open kitchen. This living space opens onto a large 40 m² southwest-facing terrace with calming views over the surrounding nature and the Sierra Bermeja. A master suite with private bathroom and terrace access. Three additional bedrooms or 2 bedrooms + 1 office, all with built-in ...