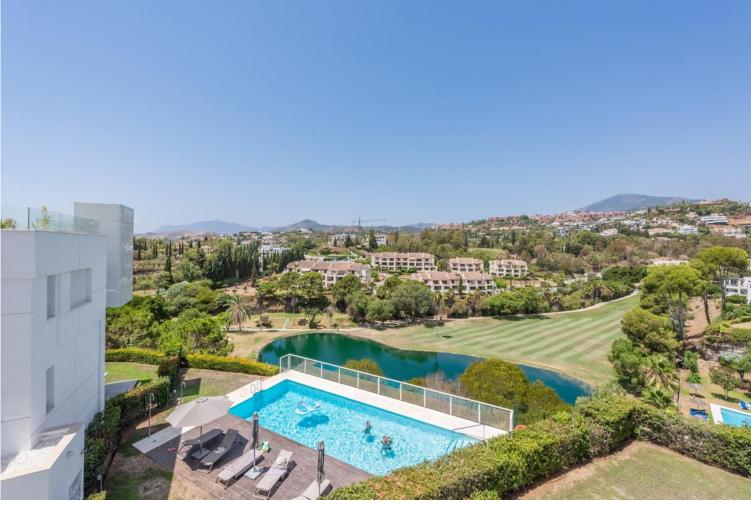

## IN LA QUINTA

CONTEMPORARY PENTHOUSE WITH SEA AND GOLF VIEWS IN LA QUINTA Spectacular penthouse with large terraces and spectacular views, located in the exclusive area of **I**La Quinta, just a few minutes from Nueva Andalucía, Puerto Banus and San Pedro, surrounded by several of the best golf courses in the area. Penthouse - dupex built in 2018, stands out for its elegant contemporary style, has a total of three bedrooms, (two of them on the ground floor), two bathrooms, living room with open kitchen and terrace on the main floor and large terrace on the upper floor with jacuzzi, sauna...etc. From the terrace you can enjoy wonderful views of the sea, golf course, lake and mountains. It also includes two parking spaces and a storage room Established within a magnificent urbanization with gardens and communal pool. An ideal property for clients who want to enjoy an exclusive penthouse with a large terra...