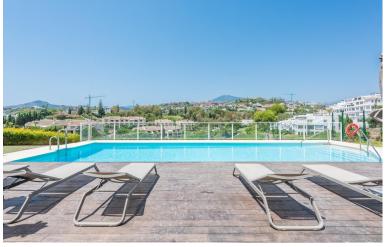

## IN LA QUINTA

CONTEMPORARY PENTHOUSE WITH SEA AND GOLF VIEWS IN LA QUINTA Spectacular penthouse with large terraces and spectacular views, located in the exclusive area of **I**La Quinta, just a few minutes from Nueva Andalucía, Puerto Banus and San Pedro, surrounded by several of the best golf courses in the area. Penthouse - dupex built in 2018, stands out for its elegant contemporary style, has a total of three bedrooms, (two of them on the ground floor), two bathrooms, living room with open kitchen and terrace on the main floor and large terrace on the upper floor with jacuzzi, sauna...etc. From the terrace you can enjoy wonderful views of the sea, golf course, lake and mountains. It also includes two parking spaces and a storage room Established within a magnificent urbanization with gardens and communal pool. An ideal property for clients who want to enjoy an exclusive penthouse with a large terra...