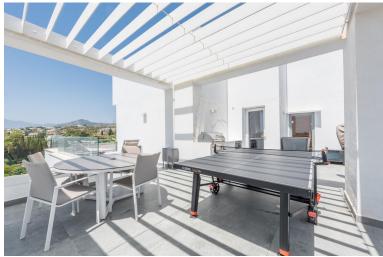

## IN LA QUINTA

CONTEMPORARY PENTHOUSE WITH SEA AND GOLF VIEWS IN LA QUINTA Spectacular penthouse with large terraces and spectacular views, located in the exclusive area of **I**La Quinta, just a few minutes from Nueva Andalucía, Puerto Banus and San Pedro, surrounded by several of the best golf courses in the area. Penthouse - dupex built in 2018, stands out for its elegant contemporary style, has a total of three bedrooms, (two of them on the ground floor), two bathrooms, living room with open kitchen and terrace on the main floor and large terrace on the upper floor with jacuzzi, sauna...etc. From the terrace you can enjoy wonderful views of the sea, golf course, lake and mountains. It also includes two parking spaces and a storage room Established within a magnificent urbanization with gardens and communal pool. An ideal property for clients who want to enjoy an exclusive penthouse with a large terra...