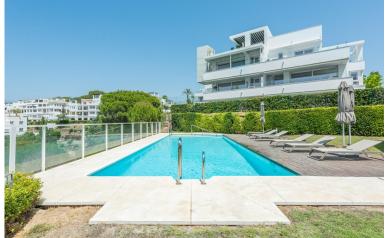

## IN LA QUINTA

CONTEMPORARY PENTHOUSE WITH SEA AND GOLF VIEWS IN LA QUINTA Spectacular penthouse with large terraces and spectacular views, located in the exclusive area of **I**La Quinta, just a few minutes from Nueva Andalucía, Puerto Banus and San Pedro, surrounded by several of the best golf courses in the area. Penthouse - dupex built in 2018, stands out for its elegant contemporary style, has a total of three bedrooms, (two of them on the ground floor), two bathrooms, living room with open kitchen and terrace on the main floor and large terrace on the upper floor with jacuzzi, sauna...etc. From the terrace you can enjoy wonderful views of the sea, golf course, lake and mountains. It also includes two parking spaces and a storage room Established within a magnificent urbanization with gardens and communal pool. An ideal property for clients who want to enjoy an exclusive penthouse with a large terra...