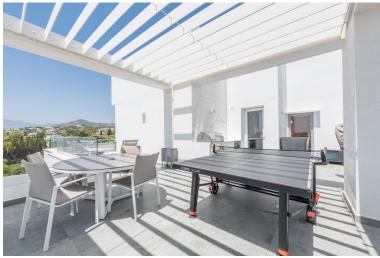

## ■■■■■■■■ IN LA QUINTA

CONTEMPORARY PENTHOUSE WITH SEA AND GOLF VIEWS IN LA QUINTA Spectacular penthouse with large terraces and spectacular views, located in the exclusive area of La Quinta, just a few minutes from Nueva Andalucía, Puerto Banus and San Pedro, surrounded by several of the best golf courses in the area. Penthouse - dupex built in 2018, stands out for its elegant contemporary style, has a total of three bedrooms, (two of them on the ground floor), two bathrooms, living room with open kitchen and terrace on the main floor and large terrace on the upper floor with jacuzzi, sauna...etc. From the terrace you can enjoy wonderful views of the sea, golf course, lake and mountains. It also includes two parking spaces and a storage room Established within a magnificent urbanization with gardens and communal pool. An ideal property for clients who want to enjoy an exclusive penthouse with a large terra...