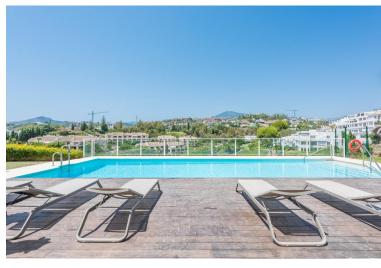

## ■■■■■■■■ IN LA QUINTA

CONTEMPORARY PENTHOUSE WITH SEA AND GOLF VIEWS IN LA QUINTA Spectacular penthouse with large terraces and spectacular views, located in the exclusive area of La Quinta, just a few minutes from Nueva Andalucía, Puerto Banus and San Pedro, surrounded by several of the best golf courses in the area. Penthouse - dupex built in 2018, stands out for its elegant contemporary style, has a total of three bedrooms, (two of them on the ground floor), two bathrooms, living room with open kitchen and terrace on the main floor and large terrace on the upper floor with jacuzzi, sauna...etc. From the terrace you can enjoy wonderful views of the sea, golf course, lake and mountains. It also includes two parking spaces and a storage room Established within a magnificent urbanization with gardens and communal pool. An ideal property for clients who want to enjoy an exclusive penthouse with a large terra...