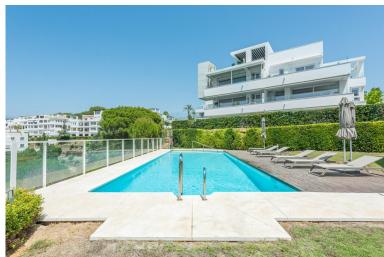

## ■■■■■■■■ IN LA QUINTA

CONTEMPORARY PENTHOUSE WITH SEA AND GOLF VIEWS IN LA QUINTA Spectacular penthouse with large terraces and spectacular views, located in the exclusive area of La Quinta, just a few minutes from Nueva Andalucía, Puerto Banus and San Pedro, surrounded by several of the best golf courses in the area. Penthouse - dupex built in 2018, stands out for its elegant contemporary style, has a total of three bedrooms, (two of them on the ground floor), two bathrooms, living room with open kitchen and terrace on the main floor and large terrace on the upper floor with jacuzzi, sauna...etc. From the terrace you can enjoy wonderful views of the sea, golf course, lake and mountains. It also includes two parking spaces and a storage room Established within a magnificent urbanization with gardens and communal pool. An ideal property for clients who want to enjoy an exclusive penthouse with a large terra...