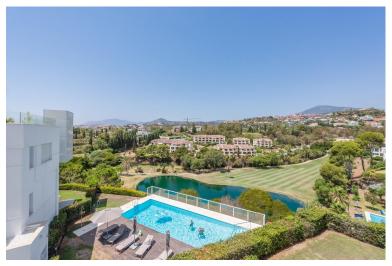

## ■■■■■■■■ IN LA QUINTA

CONTEMPORARY PENTHOUSE WITH SEA AND GOLF VIEWS IN LA QUINTA Spectacular penthouse with large terraces and spectacular views, located in the exclusive area of La Quinta, just a few minutes from Nueva Andalucía, Puerto Banus and San Pedro, surrounded by several of the best golf courses in the area. Penthouse - dupex built in 2018, stands out for its elegant contemporary style, has a total of three bedrooms, (two of them on the ground floor), two bathrooms, living room with open kitchen and terrace on the main floor and large terrace on the upper floor with jacuzzi, sauna...etc. From the terrace you can enjoy wonderful views of the sea, golf course, lake and mountains. It also includes two parking spaces and a storage room Established within a magnificent urbanization with gardens and communal pool. An ideal property for clients who want to enjoy an exclusive penthouse with a large terra...