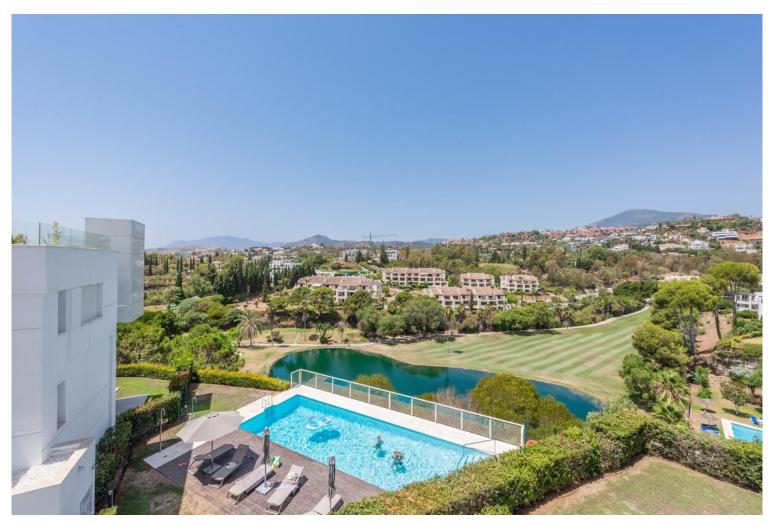

## ■■■■■■■■ IN LA QUINTA

CONTEMPORARY PENTHOUSE WITH SEA AND GOLF VIEWS IN LA QUINTA Spectacular penthouse with large terraces and spectacular views, located in the exclusive area of La Quinta, just a few minutes from Nueva Andalucía, Puerto Banus and San Pedro, surrounded by several of the best golf courses in the area. Penthouse - dupex built in 2018, stands out for its elegant contemporary style, has a total of three bedrooms, (two of them on the ground floor), two bathrooms, living room with open kitchen and terrace on the main floor and large terrace on the upper floor with jacuzzi, sauna...etc. From the terrace you can enjoy wonderful views of the sea, golf course, lake and mountains. It also includes two parking spaces and a storage room Established within a magnificent urbanization with gardens and communal pool. An ideal property for clients who want to enjoy an exclusive penthouse with a large terra...