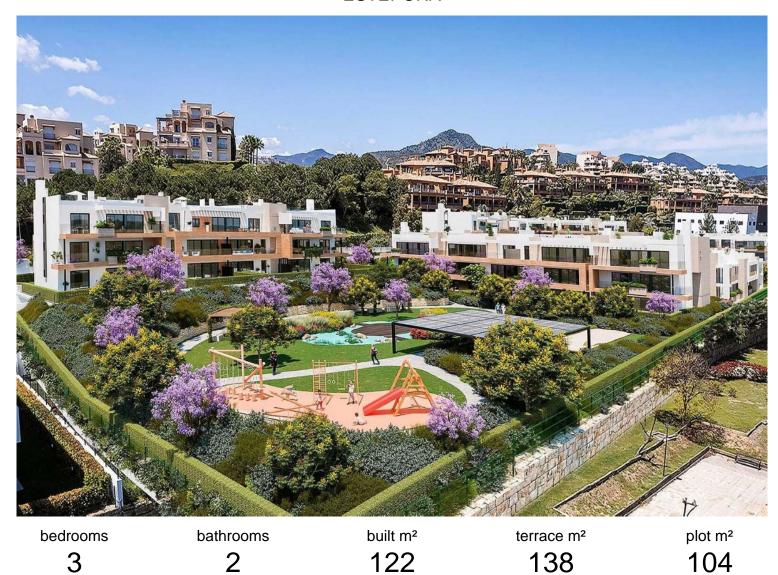

## ■■■■■■■■ IN ESTEPONA

Modern Apartment in Atalaya Emotion Residential Complex Spacious and bright 3-bedroom, 2-bathroom apartment in the prestigious Atalaya Emotion residential complex just finished in 2024. This 3-bedroom apartment in Atalaya Emotion complex is located is situated in Atalaya, on the Eastern edge of Estepona and Benahavis, 5 minutes from San Pedro Alcantara. The urbanisation is located next to the Atalaya International School with education from primary to high school; Mercadona supermarket, Atalaya Golf course, restaurants and cafeterias in the close proximity. The property is west-facing, providing beautiful natural light in the evening and a comfortable atmosphere throughout the day. This West-facing apartment consists of 3 spacious bedrooms with 2 bathrooms, walk-in wardrobes, large terrace that allows enjoying sunbathing outdoors. Communal areas include heated indoor- and outdoor...