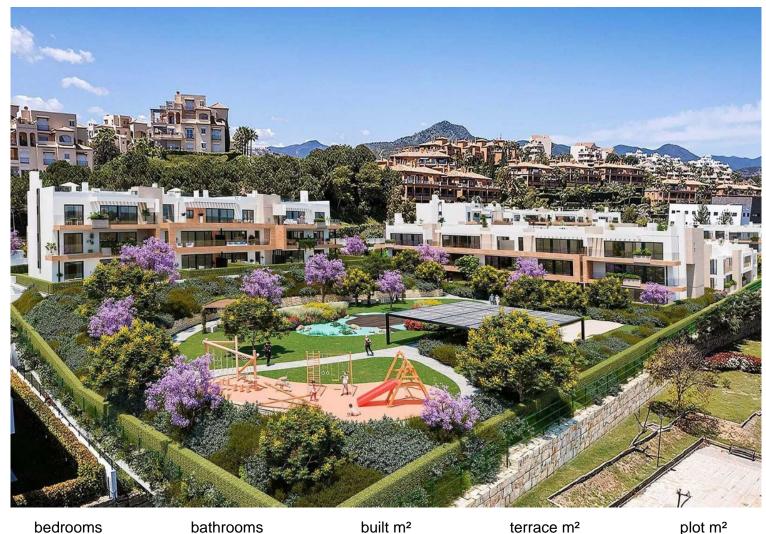

## **ESTEPONA**

| bedrooms | bathrooms | built m <sup>2</sup> | terrace m <sup>2</sup> | plot m² |
|----------|-----------|----------------------|------------------------|---------|
| 3        | 2         | 122                  | 138                    | 104     |

## ■■■■■■■ IN ESTEPONA

Modern Apartment in Atalaya Emotion Residential Complex Spacious and bright 3-bedroom, 2-bathroom apartment in the prestigious Atalaya Emotion residential complex just finished in 2024. This 3-bedroom apartment in Atalaya Emotion complex is located is situated in Atalaya, on the Eastern edge of Estepona and Benahavis, 5 minutes from San Pedro Alcantara. The urbanisation is located next to the Atalaya International School with education from primary to high school; Mercadona supermarket, Atalaya Golf course, restaurants and cafeterias in the close proximity. The property is west-facing, providing beautiful natural light in the evening and a comfortable atmosphere throughout the day. This West-facing apartment consists of 3 spacious bedrooms with 2 bathrooms, walk-in wardrobes, large terrace that allows enjoying sunbathing outdoors. Communal areas include heated indoor- and outdoor...