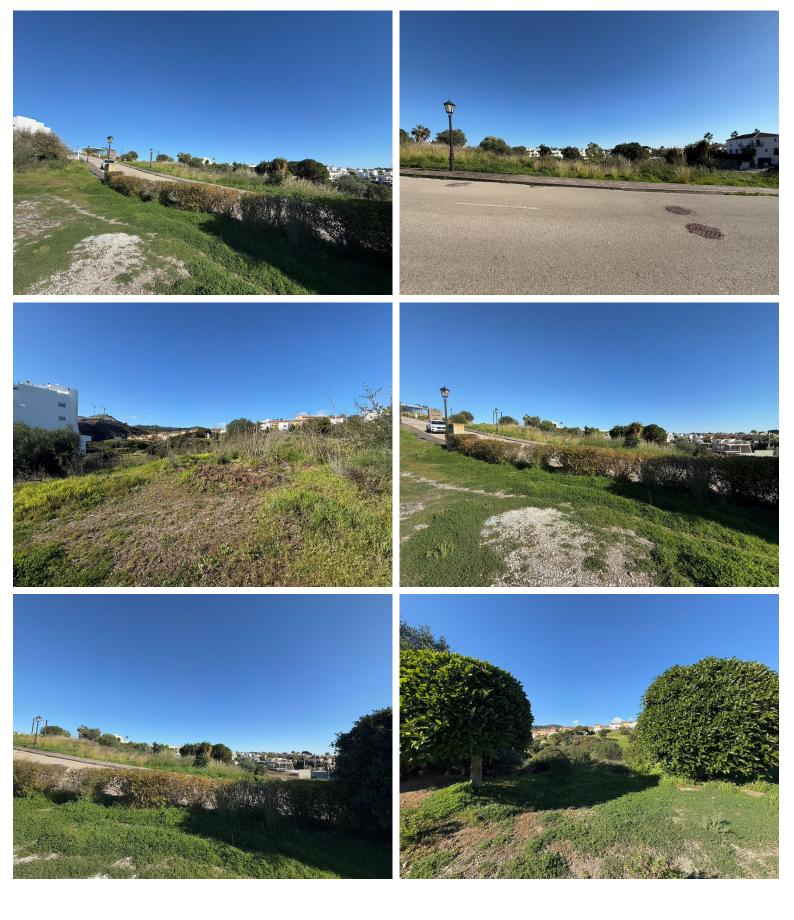

## IN ESTEPONA

Situated in the prestigious area of La Resina Golf in Estepona East, Malaga, this expansive plot offers an exceptional opportunity for those seeking to create their dream home or investment project. Spanning an impressive 1.122square metes, the property is ideally located within a serene and exclusive community, providing a perfect balance of tranquillity and accessibility to nearby amenities and attractions. Possibility of construction of 280 m2. 10 minutes drive to Estepona center. 10 minutes drive to Marbella. The plot boasts breathtaking panoramic views that encompass the surrounding mountains. With its stunning views, ample space, and prime location, it is an excellent choice for those looking to invest in a piece of the Costa del Sol's coveted real estate market.