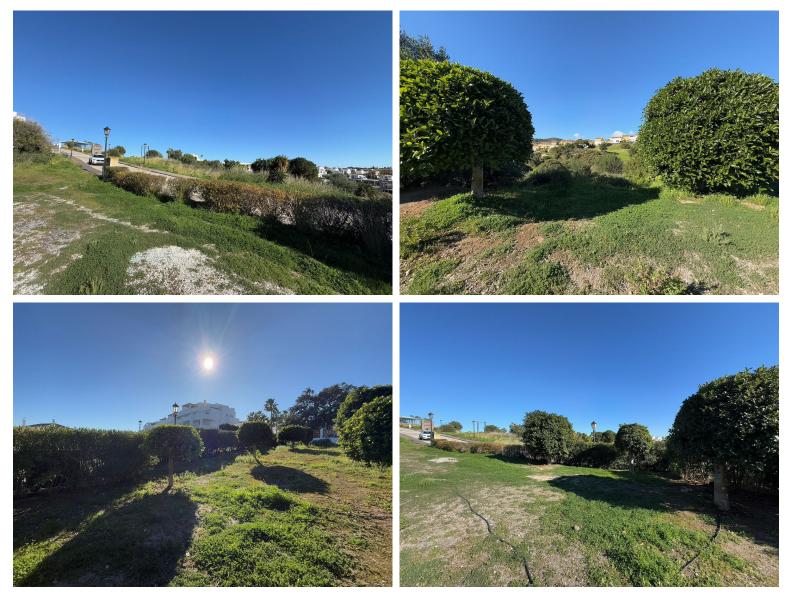

## IN ESTEPONA

Situated in the prestigious area of La Resina Golf in Estepona East, Malaga, this expansive plot offers an exceptional opportunity for those seeking to create their dream home or investment project. Spanning an impressive 1.122square metes, the property is ideally located within a serene and exclusive community, providing a perfect balance of tranquillity and accessibility to nearby amenities and attractions. Possibility of construction of 280 m2. 10 minutes drive to Estepona center. 10 minutes drive to Marbella. The plot boasts breathtaking panoramic views that encompass the surrounding mountains. With its stunning views, ample space, and prime location, it is an excellent choice for those looking to invest in a piece of the Costa del Sol's coveted real estate market.