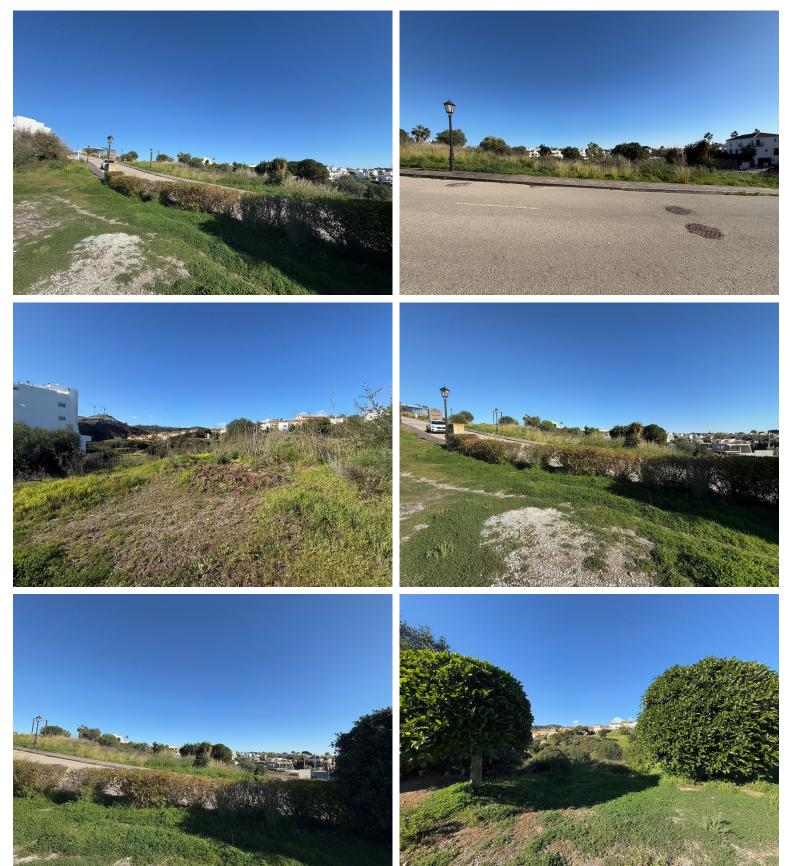

## ■■■■■■■ IN ESTEPONA

Situated in the prestigious area of La Resina Golf in Estepona East, Malaga, this expansive plot offers an exceptional opportunity for those seeking to create their dream home or investment project. Spanning an impressive 1.122square metes, the property is ideally located within a serene and exclusive community, providing a perfect balance of tranquillity and accessibility to nearby amenities and attractions. Possibility of construction of 280 m2. 10 minutes drive to Estepona center. 10 minutes drive to Marbella. The plot boasts breathtaking panoramic views that encompass the surrounding mountains. With its stunning views, ample space, and prime location, it is an excellent choice for those looking to invest in a piece of the Costa del Sol's coveted real estate market.