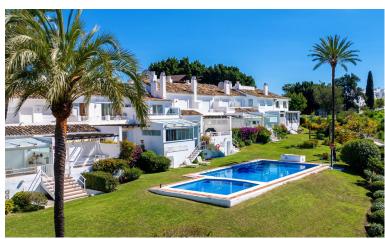

## ■■■ IN EL PARAISO

RESERVED Enviably located frontline townhouse offering stunning panoramic views to the EI Paraiso golf course and Monte Mayor Mountains. The west facing property, set within an exclusive community of 12 townhouses at the boundary of the EI Parasio Golf Course is part of an area consistently voted one of the most desirable residential locations on the Costa del Sol. The house with white Andalusian design exterior façade, is distributed over two levels with exterior terraces on both levels overlooking the entire golf course, an exquisite semi enclosed garden is set within the immaculate tropical residents gardens. From the entrance door, a hallway leads to a classic kitchen with white carpentry, Bosch appliances with modern granite surfaces. An impressive open plan lounge-dining room is classically furnished with ample dining area and a TV area with double leather sofas in front of an ...