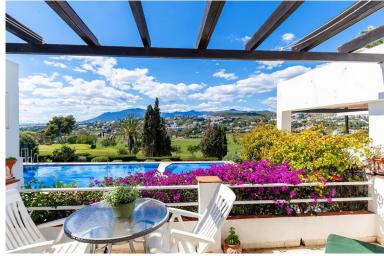

## ■■■ IN EL PARAISO

RESERVED Enviably located frontline townhouse offering stunning panoramic views to the EI Paraiso golf course and Monte Mayor Mountains. The west facing property, set within an exclusive community of 12 townhouses at the boundary of the EI Parasio Golf Course is part of an area consistently voted one of the most desirable residential locations on the Costa del Sol. The house with white Andalusian design exterior façade, is distributed over two levels with exterior terraces on both levels overlooking the entire golf course, an exquisite semi enclosed garden is set within the immaculate tropical residents gardens. From the entrance door, a hallway leads to a classic kitchen with white carpentry, Bosch appliances with modern granite surfaces. An impressive open plan lounge-dining room is classically furnished with ample dining area and a TV area with double leather sofas in front of an ...