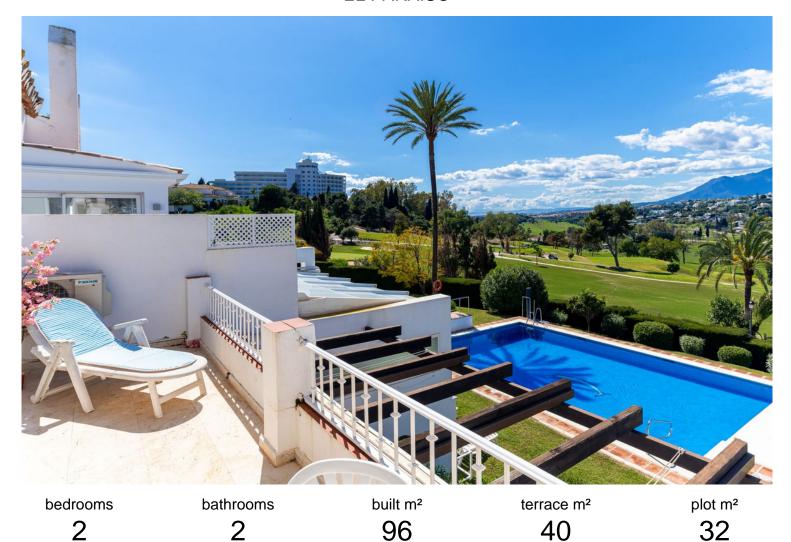

## ■■■ IN EL PARAISO

RESERVED Enviably located frontline townhouse offering stunning panoramic views to the EI Paraiso golf course and Monte Mayor Mountains. The west facing property, set within an exclusive community of 12 townhouses at the boundary of the EI Parasio Golf Course is part of an area consistently voted one of the most desirable residential locations on the Costa del Sol. The house with white Andalusian design exterior façade, is distributed over two levels with exterior terraces on both levels overlooking the entire golf course, an exquisite semi enclosed garden is set within the immaculate tropical residents gardens. From the entrance door, a hallway leads to a classic kitchen with white carpentry, Bosch appliances with modern granite surfaces. An impressive open plan lounge-dining room is classically furnished with ample dining area and a TV area with double leather sofas in front of an ...