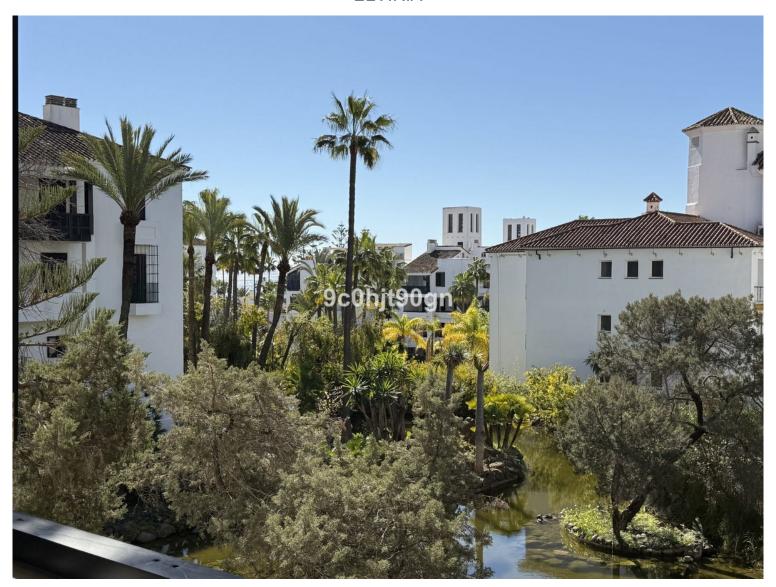

## **EXECUTE:** IN ELVIRIA

Located in one of Elviria's favourite beachfront communities. This 2 bedroom apartment is on the first floor with a large balcony, facing west and overlooking a small waterfall and pond. In 2024 the apartment underwent a complete refurbishment, with high end tiles throughout. The kitchen is fully equipped with washer, oven and fridge freezer and granite work services. The living room has a side terrace off the dining area and large patio doors leading to a spacious a with stunning views over a pond with waterfall and faces west The high end furniture throughout will remain and was new in 2024. Fibre optic is installed and the living room has a 90 inch tv and the bedrooms both have 43 inch tvs.