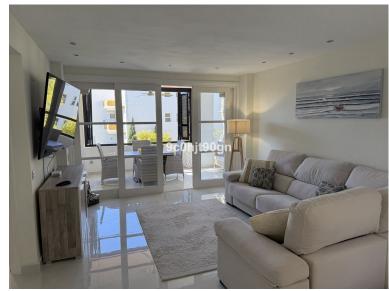

## **EXECUTE:** IN ELVIRIA

Located in one of Elviria's favourite beachfront communities. This 2 bedroom apartment is on the first floor with a large balcony, facing west and overlooking a small waterfall and pond. In 2024 the apartment underwent a complete refurbishment, with high end tiles throughout. The kitchen is fully equipped with washer, oven and fridge freezer and granite work services. The living room has a side terrace off the dining area and large patio doors leading to a spacious a with stunning views over a pond with waterfall and faces west The high end furniture throughout will remain and was new in 2024. Fibre optic is installed and the living room has a 90 inch tv and the bedrooms both have 43 inch tvs.