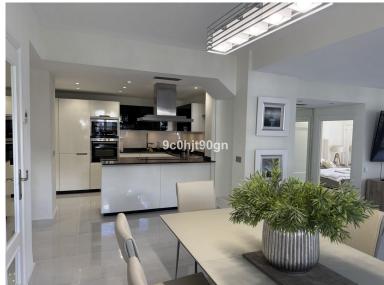

## **EXECUTE:** IN ELVIRIA

Located in one of Elviria's favourite beachfront communities. This 2 bedroom apartment is on the first floor with a large balcony, facing west and overlooking a small waterfall and pond. In 2024 the apartment underwent a complete refurbishment, with high end tiles throughout. The kitchen is fully equipped with washer, oven and fridge freezer and granite work services. The living room has a side terrace off the dining area and large patio doors leading to a spacious a with stunning views over a pond with waterfall and faces west The high end furniture throughout will remain and was new in 2024. Fibre optic is installed and the living room has a 90 inch tv and the bedrooms both have 43 inch tvs.