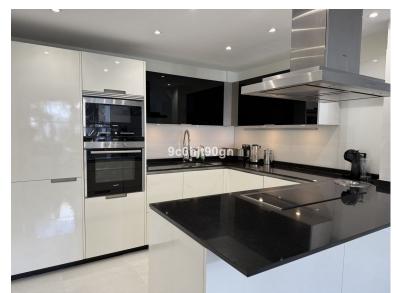

## **EXECUTE:** IN ELVIRIA

Located in one of Elviria's favourite beachfront communities. This 2 bedroom apartment is on the first floor with a large balcony, facing west and overlooking a small waterfall and pond. In 2024 the apartment underwent a complete refurbishment, with high end tiles throughout. The kitchen is fully equipped with washer, oven and fridge freezer and granite work services. The living room has a side terrace off the dining area and large patio doors leading to a spacious a with stunning views over a pond with waterfall and faces west The high end furniture throughout will remain and was new in 2024. Fibre optic is installed and the living room has a 90 inch tv and the bedrooms both have 43 inch tvs.