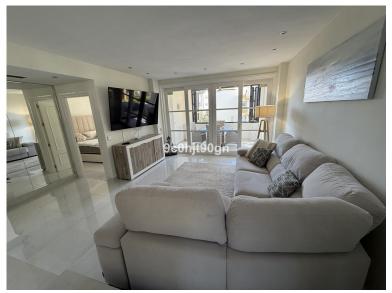

## **EXECUTE:** IN ELVIRIA

Located in one of Elviria's favourite beachfront communities. This 2 bedroom apartment is on the first floor with a large balcony, facing west and overlooking a small waterfall and pond. In 2024 the apartment underwent a complete refurbishment, with high end tiles throughout. The kitchen is fully equipped with washer, oven and fridge freezer and granite work services. The living room has a side terrace off the dining area and large patio doors leading to a spacious a with stunning views over a pond with waterfall and faces west The high end furniture throughout will remain and was new in 2024. Fibre optic is installed and the living room has a 90 inch tv and the bedrooms both have 43 inch tvs.