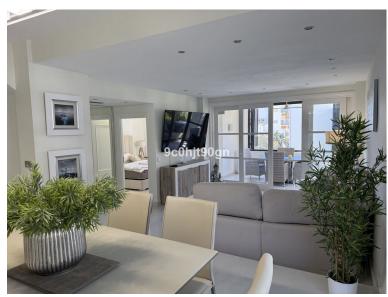

## **EXECUTE:** IN ELVIRIA

Located in one of Elviria's favourite beachfront communities. This 2 bedroom apartment is on the first floor with a large balcony, facing west and overlooking a small waterfall and pond. In 2024 the apartment underwent a complete refurbishment, with high end tiles throughout. The kitchen is fully equipped with washer, oven and fridge freezer and granite work services. The living room has a side terrace off the dining area and large patio doors leading to a spacious a with stunning views over a pond with waterfall and faces west The high end furniture throughout will remain and was new in 2024. Fibre optic is installed and the living room has a 90 inch tv and the bedrooms both have 43 inch tvs.