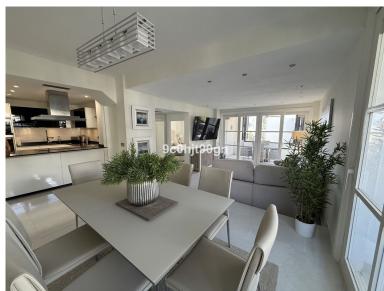

## **EXECUTE:** IN ELVIRIA

Located in one of Elviria's favourite beachfront communities. This 2 bedroom apartment is on the first floor with a large balcony, facing west and overlooking a small waterfall and pond. In 2024 the apartment underwent a complete refurbishment, with high end tiles throughout. The kitchen is fully equipped with washer, oven and fridge freezer and granite work services. The living room has a side terrace off the dining area and large patio doors leading to a spacious a with stunning views over a pond with waterfall and faces west The high end furniture throughout will remain and was new in 2024. Fibre optic is installed and the living room has a 90 inch tv and the bedrooms both have 43 inch tvs.