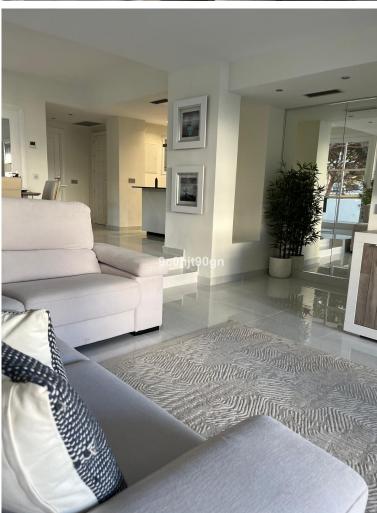

## **EXECUTE:** IN ELVIRIA

Located in one of Elviria's favourite beachfront communities. This 2 bedroom apartment is on the first floor with a large balcony, facing west and overlooking a small waterfall and pond. In 2024 the apartment underwent a complete refurbishment, with high end tiles throughout. The kitchen is fully equipped with washer, oven and fridge freezer and granite work services. The living room has a side terrace off the dining area and large patio doors leading to a spacious a with stunning views over a pond with waterfall and faces west The high end furniture throughout will remain and was new in 2024. Fibre optic is installed and the living room has a 90 inch tv and the bedrooms both have 43 inch tvs.