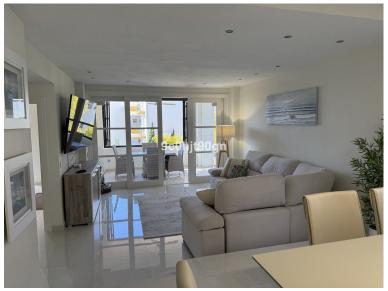

## **EXECUTE:** IN ELVIRIA

Located in one of Elviria's favourite beachfront communities. This 2 bedroom apartment is on the first floor with a large balcony, facing west and overlooking a small waterfall and pond. In 2024 the apartment underwent a complete refurbishment, with high end tiles throughout. The kitchen is fully equipped with washer, oven and fridge freezer and granite work services. The living room has a side terrace off the dining area and large patio doors leading to a spacious a with stunning views over a pond with waterfall and faces west The high end furniture throughout will remain and was new in 2024. Fibre optic is installed and the living room has a 90 inch tv and the bedrooms both have 43 inch tvs.