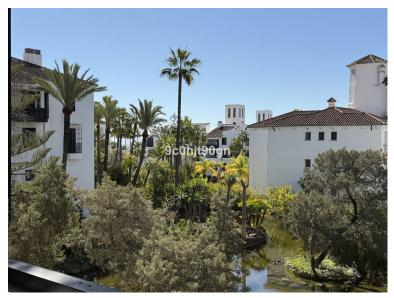

## **EXECUTE:** IN ELVIRIA

Located in one of Elviria's favourite beachfront communities. This 2 bedroom apartment is on the first floor with a large balcony, facing west and overlooking a small waterfall and pond. In 2024 the apartment underwent a complete refurbishment, with high end tiles throughout. The kitchen is fully equipped with washer, oven and fridge freezer and granite work services. The living room has a side terrace off the dining area and large patio doors leading to a spacious a with stunning views over a pond with waterfall and faces west The high end furniture throughout will remain and was new in 2024. Fibre optic is installed and the living room has a 90 inch tv and the bedrooms both have 43 inch tvs.