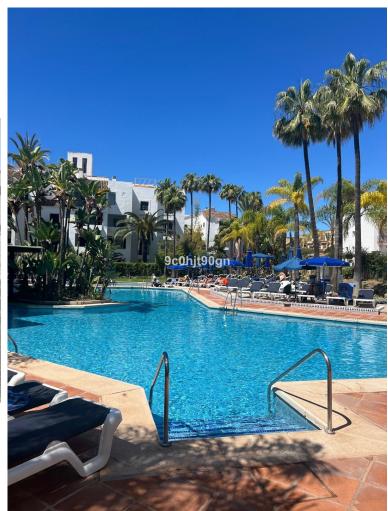

## **EXECUTE:** IN ELVIRIA

Located in one of Elviria's favourite beachfront communities. This 2 bedroom apartment is on the first floor with a large balcony, facing west and overlooking a small waterfall and pond. In 2024 the apartment underwent a complete refurbishment, with high end tiles throughout. The kitchen is fully equipped with washer, oven and fridge freezer and granite work services. The living room has a side terrace off the dining area and large patio doors leading to a spacious a with stunning views over a pond with waterfall and faces west The high end furniture throughout will remain and was new in 2024. Fibre optic is installed and the living room has a 90 inch tv and the bedrooms both have 43 inch tvs.