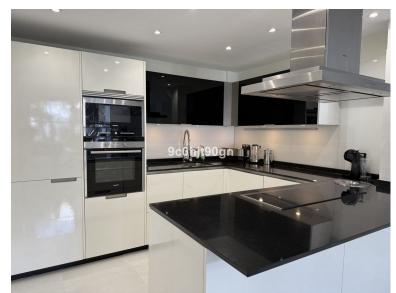

## ■■■■■■■■■■■ IN ELVIRIA

Located in one of Elviria's favourite beachfront communities. This 2 bedroom apartment is on the first floor with a large balcony, facing west and overlooking a small waterfall and pond. In 2024 the apartment underwent a complete refurbishment, with high end tiles throughout. The kitchen is fully equipped with washer, oven and fridge freezer and granite work services. The living room has a side terrace off the dining area and large patio doors leading to a spacious a with stunning views over a pond with waterfall and faces west The high end furniture throughout will remain and was new in 2024. Fibre optic is installed and the living room has a 90 inch tv and the bedrooms both have 43 inch tvs.