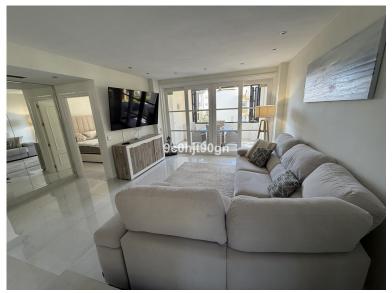

## ■■■■■■■■■■■ IN ELVIRIA

Located in one of Elviria's favourite beachfront communities. This 2 bedroom apartment is on the first floor with a large balcony, facing west and overlooking a small waterfall and pond. In 2024 the apartment underwent a complete refurbishment, with high end tiles throughout. The kitchen is fully equipped with washer, oven and fridge freezer and granite work services. The living room has a side terrace off the dining area and large patio doors leading to a spacious a with stunning views over a pond with waterfall and faces west The high end furniture throughout will remain and was new in 2024. Fibre optic is installed and the living room has a 90 inch tv and the bedrooms both have 43 inch tvs.