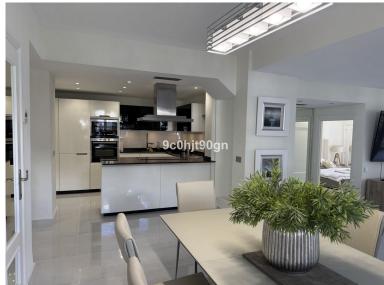

## ■■■■■■■■■■■ IN ELVIRIA

Located in one of Elviria's favourite beachfront communities. This 2 bedroom apartment is on the first floor with a large balcony, facing west and overlooking a small waterfall and pond. In 2024 the apartment underwent a complete refurbishment, with high end tiles throughout. The kitchen is fully equipped with washer, oven and fridge freezer and granite work services. The living room has a side terrace off the dining area and large patio doors leading to a spacious a with stunning views over a pond with waterfall and faces west The high end furniture throughout will remain and was new in 2024. Fibre optic is installed and the living room has a 90 inch tv and the bedrooms both have 43 inch tvs.