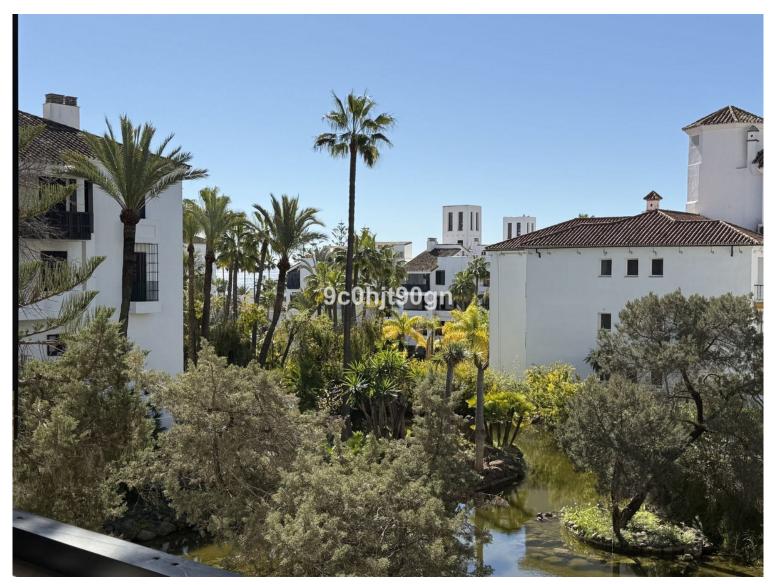

## ■■■■■■■■■■■ IN ELVIRIA

Located in one of Elviria's favourite beachfront communities. This 2 bedroom apartment is on the first floor with a large balcony, facing west and overlooking a small waterfall and pond. In 2024 the apartment underwent a complete refurbishment, with high end tiles throughout. The kitchen is fully equipped with washer, oven and fridge freezer and granite work services. The living room has a side terrace off the dining area and large patio doors leading to a spacious a with stunning views over a pond with waterfall and faces west The high end furniture throughout will remain and was new in 2024. Fibre optic is installed and the living room has a 90 inch tv and the bedrooms both have 43 inch tvs.