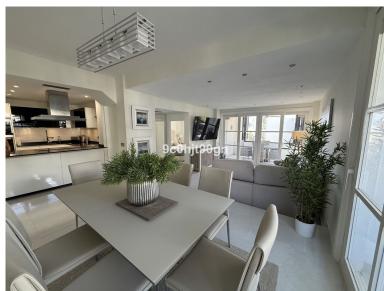

## ■■■■■■■■■■■ IN ELVIRIA

Located in one of Elviria's favourite beachfront communities. This 2 bedroom apartment is on the first floor with a large balcony, facing west and overlooking a small waterfall and pond. In 2024 the apartment underwent a complete refurbishment, with high end tiles throughout. The kitchen is fully equipped with washer, oven and fridge freezer and granite work services. The living room has a side terrace off the dining area and large patio doors leading to a spacious a with stunning views over a pond with waterfall and faces west The high end furniture throughout will remain and was new in 2024. Fibre optic is installed and the living room has a 90 inch tv and the bedrooms both have 43 inch tvs.