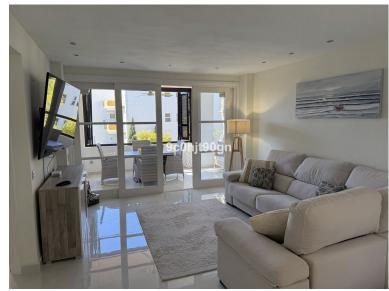

## ■■■■■■■■■■■ IN ELVIRIA

Located in one of Elviria's favourite beachfront communities. This 2 bedroom apartment is on the first floor with a large balcony, facing west and overlooking a small waterfall and pond. In 2024 the apartment underwent a complete refurbishment, with high end tiles throughout. The kitchen is fully equipped with washer, oven and fridge freezer and granite work services. The living room has a side terrace off the dining area and large patio doors leading to a spacious a with stunning views over a pond with waterfall and faces west The high end furniture throughout will remain and was new in 2024. Fibre optic is installed and the living room has a 90 inch tv and the bedrooms both have 43 inch tvs.