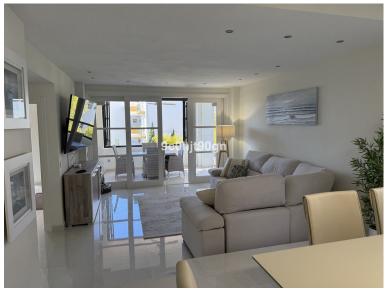

## ■■■■■■■■■■■ IN ELVIRIA

Located in one of Elviria's favourite beachfront communities. This 2 bedroom apartment is on the first floor with a large balcony, facing west and overlooking a small waterfall and pond. In 2024 the apartment underwent a complete refurbishment, with high end tiles throughout. The kitchen is fully equipped with washer, oven and fridge freezer and granite work services. The living room has a side terrace off the dining area and large patio doors leading to a spacious a with stunning views over a pond with waterfall and faces west The high end furniture throughout will remain and was new in 2024. Fibre optic is installed and the living room has a 90 inch tv and the bedrooms both have 43 inch tvs.