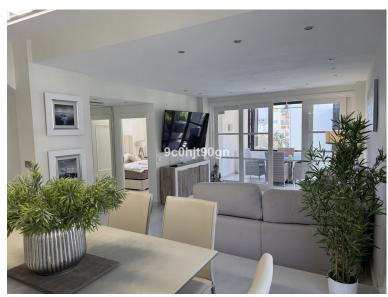

## ■■■■■■■■■■■ IN ELVIRIA

Located in one of Elviria's favourite beachfront communities. This 2 bedroom apartment is on the first floor with a large balcony, facing west and overlooking a small waterfall and pond. In 2024 the apartment underwent a complete refurbishment, with high end tiles throughout. The kitchen is fully equipped with washer, oven and fridge freezer and granite work services. The living room has a side terrace off the dining area and large patio doors leading to a spacious a with stunning views over a pond with waterfall and faces west The high end furniture throughout will remain and was new in 2024. Fibre optic is installed and the living room has a 90 inch tv and the bedrooms both have 43 inch tvs.