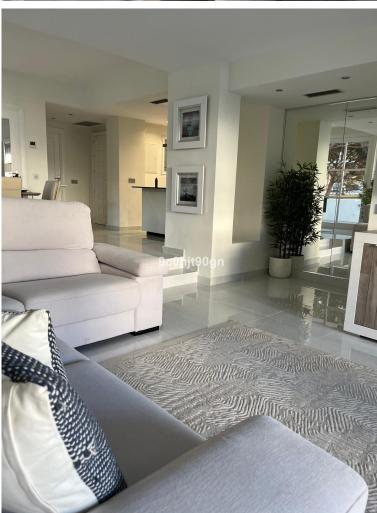

## ■■■■■■■■■■■ IN ELVIRIA

Located in one of Elviria's favourite beachfront communities. This 2 bedroom apartment is on the first floor with a large balcony, facing west and overlooking a small waterfall and pond. In 2024 the apartment underwent a complete refurbishment, with high end tiles throughout. The kitchen is fully equipped with washer, oven and fridge freezer and granite work services. The living room has a side terrace off the dining area and large patio doors leading to a spacious a with stunning views over a pond with waterfall and faces west The high end furniture throughout will remain and was new in 2024. Fibre optic is installed and the living room has a 90 inch tv and the bedrooms both have 43 inch tvs.