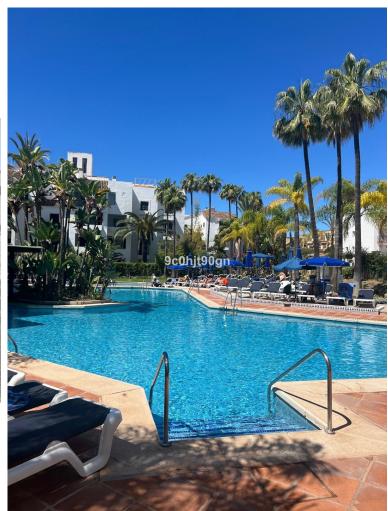

## ■■■■■■■■■■■ IN ELVIRIA

Located in one of Elviria's favourite beachfront communities. This 2 bedroom apartment is on the first floor with a large balcony, facing west and overlooking a small waterfall and pond. In 2024 the apartment underwent a complete refurbishment, with high end tiles throughout. The kitchen is fully equipped with washer, oven and fridge freezer and granite work services. The living room has a side terrace off the dining area and large patio doors leading to a spacious a with stunning views over a pond with waterfall and faces west The high end furniture throughout will remain and was new in 2024. Fibre optic is installed and the living room has a 90 inch tv and the bedrooms both have 43 inch tvs.