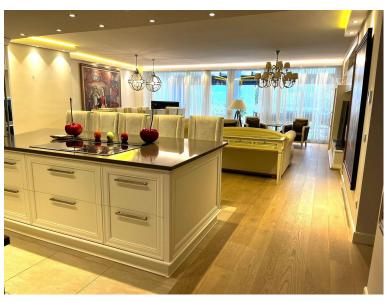

## ■■■■■■■■■■ IN PUERTO BANÚS

This impressive middle-floor apartment is situated in a beachfront complex in Puerto Banús, offering direct access to the sea. The complex features three swimming pools, an on-site restaurant, and expansive communal gardens, all within a distinguished building that provides 24-hour reception. The apartment boasts a generous sunny terrace with stunning sea views. Upon entering, you are welcomed by a hallway that leads to the dining and living area, which opens onto the terrace. The fully integrated kitchen is seamlessly connected to the living space. To the left of the corridor, you'll find a bedroom with an en-suite bathroom, while on the right side, there is a guest bathroom. Continuing down the corridor, there are two additional double bedrooms, each with its own en-suite bathroom; one of these bedrooms has direct access to the terrace. Every bedroom features windows that allow...