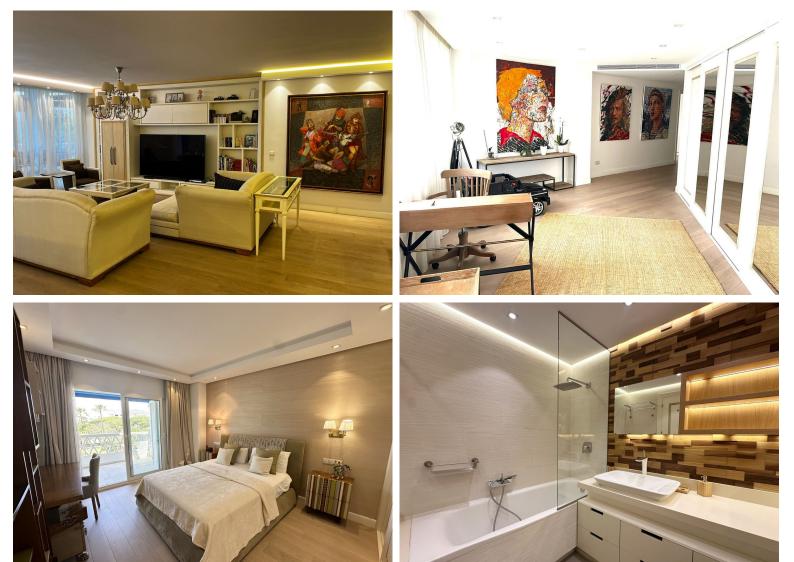

## ■■■■■■■■■■ IN PUERTO BANÚS

This impressive middle-floor apartment is situated in a beachfront complex in Puerto Banús, offering direct access to the sea. The complex features three swimming pools, an on-site restaurant, and expansive communal gardens, all within a distinguished building that provides 24-hour reception. The apartment boasts a generous sunny terrace with stunning sea views. Upon entering, you are welcomed by a hallway that leads to the dining and living area, which opens onto the terrace. The fully integrated kitchen is seamlessly connected to the living space. To the left of the corridor, you'll find a bedroom with an en-suite bathroom, while on the right side, there is a guest bathroom. Continuing down the corridor, there are two additional double bedrooms, each with its own en-suite bathroom; one of these bedrooms has direct access to the terrace. Every bedroom features windows that allow...