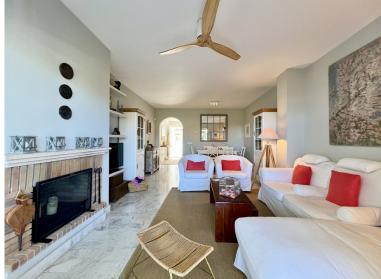

## IN GUADALMINA BAJA

Beautiful front line golf corner apartment set in a nice residential beach side complex in Guadalmina Baja just a few steps away from the beach and the well known beach restaurants El Ancla, Macao and Barbillon. This lovely and extremely well keep apartment enjoy beautiful views of la Concha mountain of Marbella, the Guadalmina Golf and also side sea views. The gated complex offer communal gardens and swimming pool. The entrance hall opens on to a spacious living and dining room with fireplace, fully fitted kitchen with utility room. A separate corridor gives access to the master bedroom with ensuite bathroom, also to another two good size bedrooms sharing a bright bathroom. There is an underground private parking (15 m2) accessible by lift. 24 hours security.