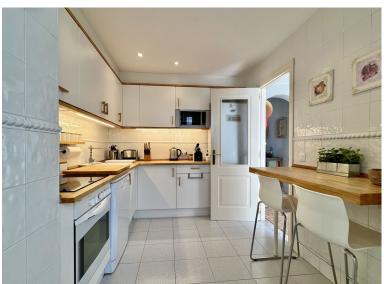

## IN GUADALMINA BAJA

Beautiful front line golf corner apartment set in a nice residential beach side complex in Guadalmina Baja just a few steps away from the beach and the well known beach restaurants El Ancla, Macao and Barbillon. This lovely and extremely well keep apartment enjoy beautiful views of la Concha mountain of Marbella, the Guadalmina Golf and also side sea views. The gated complex offer communal gardens and swimming pool. The entrance hall opens on to a spacious living and dining room with fireplace, fully fitted kitchen with utility room. A separate corridor gives access to the master bedroom with ensuite bathroom, also to another two good size bedrooms sharing a bright bathroom. There is an underground private parking (15 m2) accessible by lift. 24 hours security.