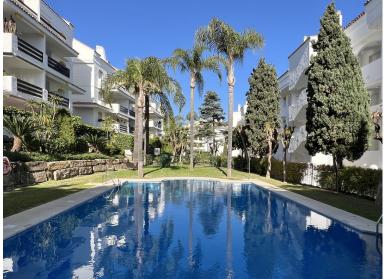

## IN GUADALMINA BAJA

Beautiful front line golf corner apartment set in a nice residential beach side complex in Guadalmina Baja just a few steps away from the beach and the well known beach restaurants El Ancla, Macao and Barbillon. This lovely and extremely well keep apartment enjoy beautiful views of la Concha mountain of Marbella, the Guadalmina Golf and also side sea views. The gated complex offer communal gardens and swimming pool. The entrance hall opens on to a spacious living and dining room with fireplace, fully fitted kitchen with utility room. A separate corridor gives access to the master bedroom with ensuite bathroom, also to another two good size bedrooms sharing a bright bathroom. There is an underground private parking (15 m2) accessible by lift. 24 hours security.