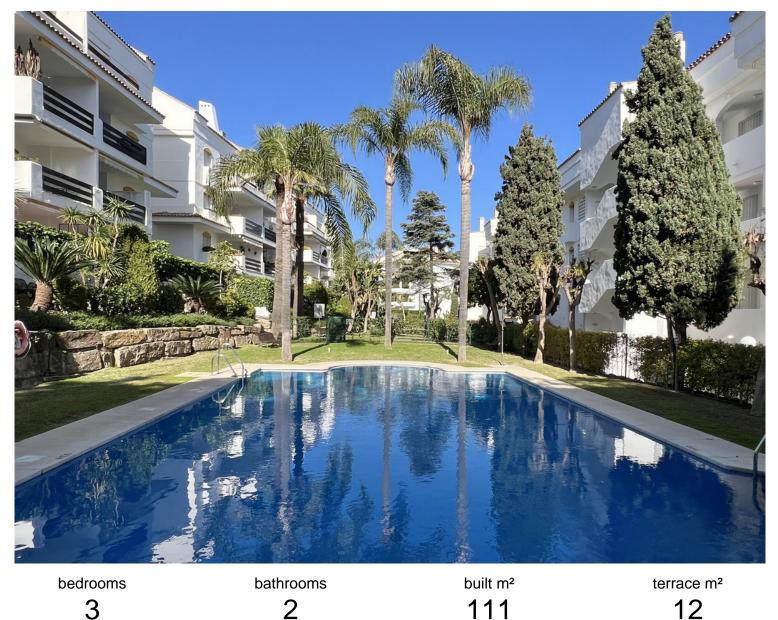

## IN GUADALMINA BAJA

Beautiful front line golf corner apartment set in a nice residential beach side complex in Guadalmina Baja just a few steps away from the beach and the well known beach restaurants El Ancla, Macao and Barbillon. This lovely and extremely well keep apartment enjoy beautiful views of la Concha mountain of Marbella, the Guadalmina Golf and also side sea views. The gated complex offer communal gardens and swimming pool. The entrance hall opens on to a spacious living and dining room with fireplace, fully fitted kitchen with utility room. A separate corridor gives access to the master bedroom with ensuite bathroom, also to another two good size bedrooms sharing a bright bathroom. There is an underground private parking (15 m2) accessible by lift. 24 hours security.