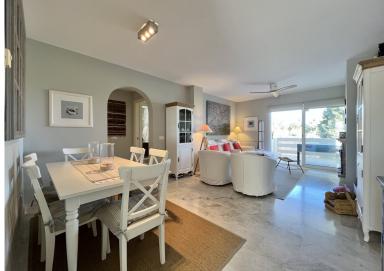

## IN GUADALMINA BAJA

Beautiful front line golf corner apartment set in a nice residential beach side complex in Guadalmina Baja just a few steps away from the beach and the well known beach restaurants El Ancla, Macao and Barbillon. This lovely and extremely well keep apartment enjoy beautiful views of la Concha mountain of Marbella, the Guadalmina Golf and also side sea views. The gated complex offer communal gardens and swimming pool. The entrance hall opens on to a spacious living and dining room with fireplace, fully fitted kitchen with utility room. A separate corridor gives access to the master bedroom with ensuite bathroom, also to another two good size bedrooms sharing a bright bathroom. There is an underground private parking (15 m2) accessible by lift. 24 hours security.