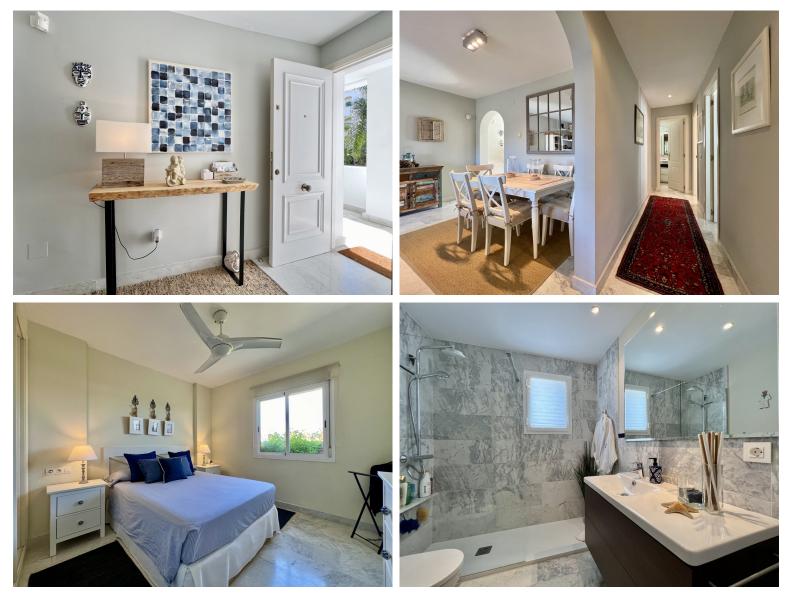

## IN GUADALMINA BAJA

Beautiful front line golf corner apartment set in a nice residential beach side complex in Guadalmina Baja just a few steps away from the beach and the well known beach restaurants El Ancla, Macao and Barbillon. This lovely and extremely well keep apartment enjoy beautiful views of la Concha mountain of Marbella, the Guadalmina Golf and also side sea views. The gated complex offer communal gardens and swimming pool. The entrance hall opens on to a spacious living and dining room with fireplace, fully fitted kitchen with utility room. A separate corridor gives access to the master bedroom with ensuite bathroom, also to another two good size bedrooms sharing a bright bathroom. There is an underground private parking (15 m2) accessible by lift. 24 hours security.