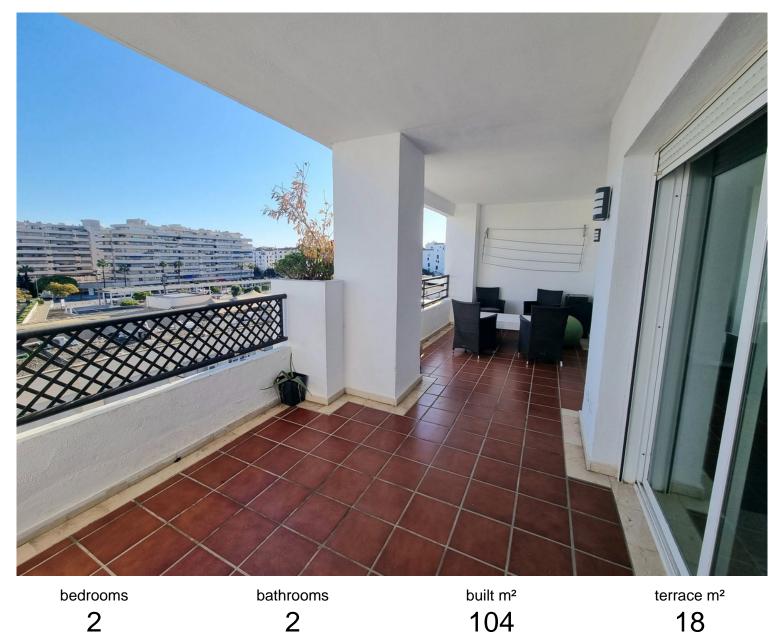

## **IN PUERTO BANÚS**

Located in the heart of Puerto Banús, this bright two-bedroom, two-bathroom apartment boasts a privileged location with breathtaking views of La Concha and partial sea views. Its east-facing orientation ensures plenty of natural light throughout the day, creating a spacious and inviting atmosphere in every room. The property features a functional layout, including a separate kitchen and laundry area, as well as air conditioning. Currently in its original condition, it offers a great opportunity to customize and adapt the space to suit the new owner's personal style and needs. Located within a private gated community, residents enjoy access to several communal swimming pools, a tennis court, 24-hour security, and underground parking. This apartment is a perfect choice as a second home in Marbella or for investors seeking a highly profitable vacation rental property. Surrounded by ex...