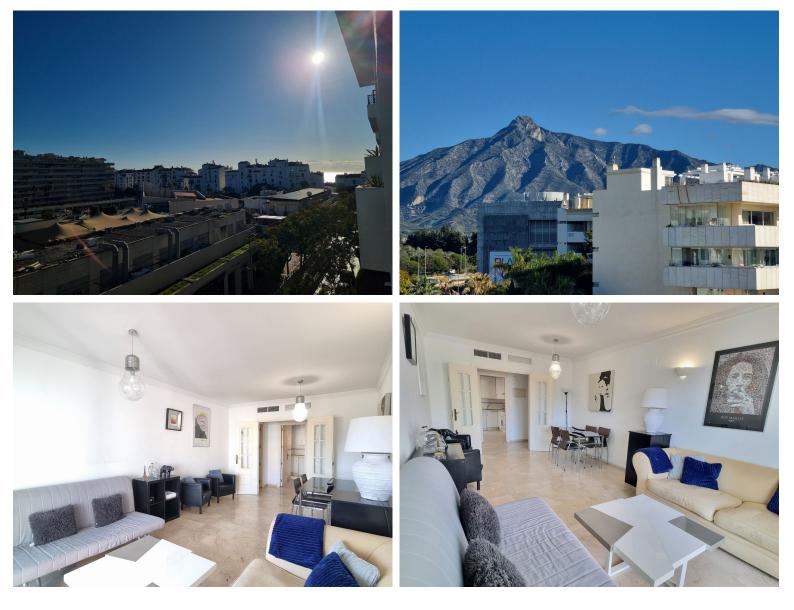

## **IN PUERTO BANÚS**

Located in the heart of Puerto Banús, this bright two-bedroom, two-bathroom apartment boasts a privileged location with breathtaking views of La Concha and partial sea views. Its east-facing orientation ensures plenty of natural light throughout the day, creating a spacious and inviting atmosphere in every room. The property features a functional layout, including a separate kitchen and laundry area, as well as air conditioning. Currently in its original condition, it offers a great opportunity to customize and adapt the space to suit the new owner's personal style and needs. Located within a private gated community, residents enjoy access to several communal swimming pools, a tennis court, 24-hour security, and underground parking. This apartment is a perfect choice as a second home in Marbella or for investors seeking a highly profitable vacation rental property. Surrounded by ex...