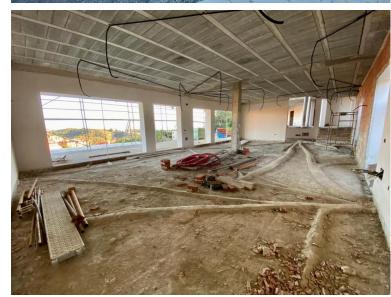

## ■■■■ IN LAS CHAPAS

Prime location:\* In Las Chapas, one of the most exclusive areas of Costa del Sol. Ideal orientation:\* Southeast, ensuring sunlight throughout the day. Stunning views:\* Overlooking the sea and mountains, offering a peaceful and beautiful setting. Unlimited potential:\* Under-construction villa, perfect for a custom-designed home. Secure investment:\* A great opportunity for developers and buyers looking for a luxury property in a high-demand area. Contact us for more details and a visit!Detached Villa, Las Chapas, Costa del Sol. Built 350 m², Garden/Plot 2840 m². Setting: Urbanisation. Orientation: South East. Pool: Room For Pool. Views: Sea, Mountain. Parking: Garage, Covered.