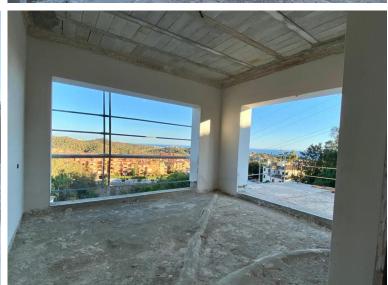

## ■■■■ IN LAS CHAPAS

Prime location:\* In Las Chapas, one of the most exclusive areas of Costa del Sol. Ideal orientation:\* Southeast, ensuring sunlight throughout the day. Stunning views:\* Overlooking the sea and mountains, offering a peaceful and beautiful setting. Unlimited potential:\* Under-construction villa, perfect for a custom-designed home. Secure investment:\* A great opportunity for developers and buyers looking for a luxury property in a high-demand area. Contact us for more details and a visit!Detached Villa, Las Chapas, Costa del Sol. Built 350 m², Garden/Plot 2840 m². Setting: Urbanisation. Orientation: South East. Pool: Room For Pool. Views: Sea, Mountain. Parking: Garage, Covered.