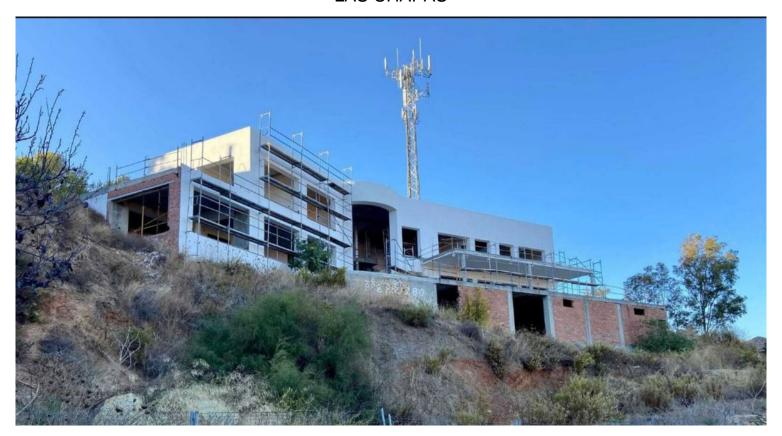

## LAS CHAPAS

bedrooms bathrooms built  $m^2$  plot  $m^2$  5 6 350 2 840

## ■■■■ IN LAS CHAPAS

Prime location:\* In Las Chapas, one of the most exclusive areas of Costa del Sol. Ideal orientation:\* Southeast, ensuring sunlight throughout the day. Stunning views:\* Overlooking the sea and mountains, offering a peaceful and beautiful setting. Unlimited potential:\* Under-construction villa, perfect for a custom-designed home. Secure investment:\* A great opportunity for developers and buyers looking for a luxury property in a high-demand area. Contact us for more details and a visit!Detached Villa, Las Chapas, Costa del Sol. Built 350 m², Garden/Plot 2840 m². Setting: Urbanisation. Orientation: South East. Pool: Room For Pool. Views: Sea, Mountain. Parking: Garage, Covered.