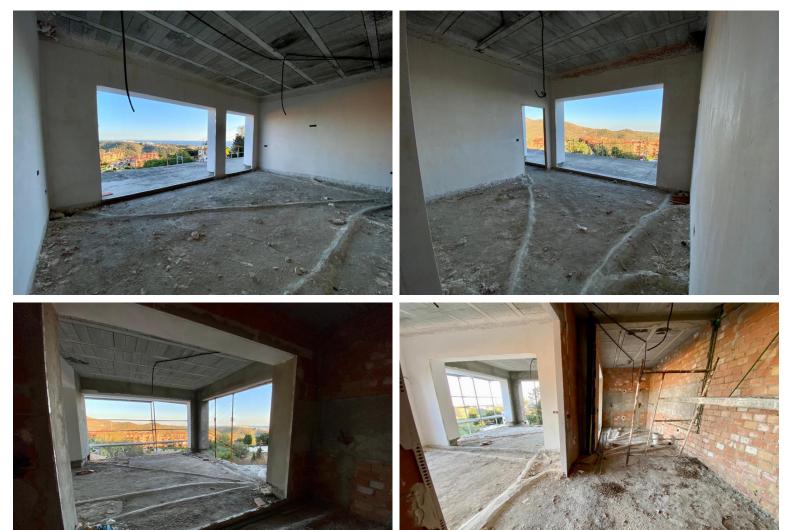

## ■■■■ IN LAS CHAPAS

Prime location:\* In Las Chapas, one of the most exclusive areas of Costa del Sol. Ideal orientation:\* Southeast, ensuring sunlight throughout the day. Stunning views:\* Overlooking the sea and mountains, offering a peaceful and beautiful setting. Unlimited potential:\* Under-construction villa, perfect for a custom-designed home. Secure investment:\* A great opportunity for developers and buyers looking for a luxury property in a high-demand area. Contact us for more details and a visit!Detached Villa, Las Chapas, Costa del Sol. Built 350 m², Garden/Plot 2840 m². Setting: Urbanisation. Orientation: South East. Pool: Room For Pool. Views: Sea, Mountain. Parking: Garage, Covered.