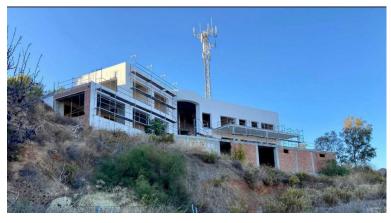

## LAS CHAPAS

bedrooms bathrooms built  $m^2$  plot  $m^2$  5 6 350 2 840

## ■■■■ IN LAS CHAPAS

Prime location:\* In Las Chapas, one of the most exclusive areas of Costa del Sol. Ideal orientation:\* Southeast, ensuring sunlight throughout the day. Stunning views:\* Overlooking the sea and mountains, offering a peaceful and beautiful setting. Unlimited potential:\* Under-construction villa, perfect for a custom-designed home. Secure investment:\* A great opportunity for developers and buyers looking for a luxury property in a high-demand area. Contact us for more details and a visit!Detached Villa, Las Chapas, Costa del Sol. Built 350 m², Garden/Plot 2840 m². Setting: Urbanisation. Orientation: South East. Pool: Room For Pool. Views: Sea, Mountain. Parking: Garage, Covered.