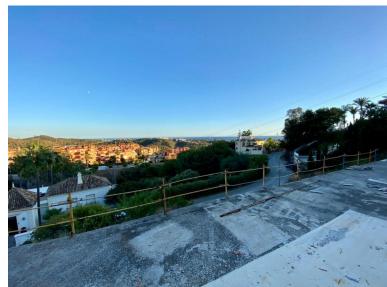

## ■■■■ IN LAS CHAPAS

Prime location:\* In Las Chapas, one of the most exclusive areas of Costa del Sol. Ideal orientation:\* Southeast, ensuring sunlight throughout the day. Stunning views:\* Overlooking the sea and mountains, offering a peaceful and beautiful setting. Unlimited potential:\* Under-construction villa, perfect for a custom-designed home. Secure investment:\* A great opportunity for developers and buyers looking for a luxury property in a high-demand area. Contact us for more details and a visit!Detached Villa, Las Chapas, Costa del Sol. Built 350 m², Garden/Plot 2840 m². Setting: Urbanisation. Orientation: South East. Pool: Room For Pool. Views: Sea, Mountain. Parking: Garage, Covered.