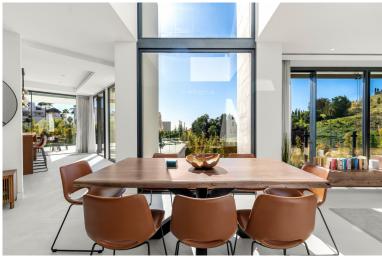

## IN BENAHAVÍS

Nestled within the prestigious gated community of Mirador del Paraíso, Villa 45 is an architectural masterpiece that embodies elegance, privacy, and contemporary luxury. Designed by the acclaimed architect Ernesto Palanco, this four-bedroom residence seamlessly blends sophisticated design with a serene natural setting, creating a home that is both inviting and timeless. Upon entering, a grand entrance hall welcomes you with an immediate sense of openness and light. Expansive floor-to-ceiling windows allow natural sunlight to flood the open-plan living spaces, effortlessly linking the lounge, dining area, and kitchen. The kitchen itself is a showcase of modern refinement, featuring sleek white cabinetry, state-of-the-art appliances, and a thoughtfully designed layout. A stylish breakfast bar provides the perfect space for morning coffee or lively conversations while preparing meals. Th...