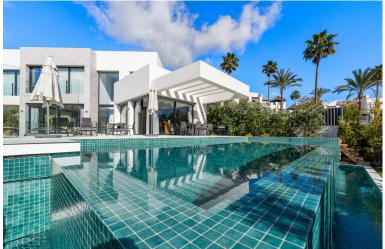

## IN BENAHAVÍS

Nestled within the prestigious gated community of Mirador del Paraíso, Villa 45 is an architectural masterpiece that embodies elegance, privacy, and contemporary luxury. Designed by the acclaimed architect Ernesto Palanco, this four-bedroom residence seamlessly blends sophisticated design with a serene natural setting, creating a home that is both inviting and timeless. Upon entering, a grand entrance hall welcomes you with an immediate sense of openness and light. Expansive floor-to-ceiling windows allow natural sunlight to flood the open-plan living spaces, effortlessly linking the lounge, dining area, and kitchen. The kitchen itself is a showcase of modern refinement, featuring sleek white cabinetry, state-of-the-art appliances, and a thoughtfully designed layout. A stylish breakfast bar provides the perfect space for morning coffee or lively conversations while preparing meals. Th...