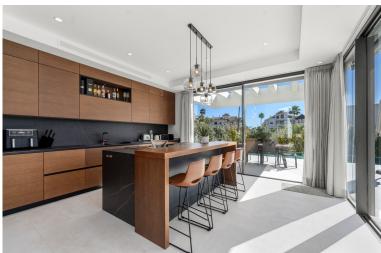

## IN BENAHAVÍS

Nestled within the prestigious gated community of Mirador del Paraíso, Villa 45 is an architectural masterpiece that embodies elegance, privacy, and contemporary luxury. Designed by the acclaimed architect Ernesto Palanco, this four-bedroom residence seamlessly blends sophisticated design with a serene natural setting, creating a home that is both inviting and timeless. Upon entering, a grand entrance hall welcomes you with an immediate sense of openness and light. Expansive floor-to-ceiling windows allow natural sunlight to flood the open-plan living spaces, effortlessly linking the lounge, dining area, and kitchen. The kitchen itself is a showcase of modern refinement, featuring sleek white cabinetry, state-of-the-art appliances, and a thoughtfully designed layout. A stylish breakfast bar provides the perfect space for morning coffee or lively conversations while preparing meals. Th...