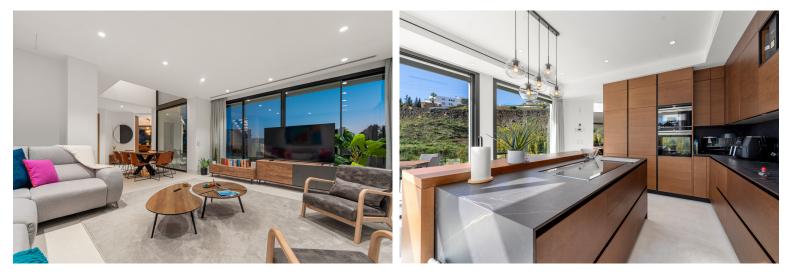

## IN BENAHAVÍS

Nestled within the prestigious gated community of Mirador del Paraíso, Villa 45 is an architectural masterpiece that embodies elegance, privacy, and contemporary luxury. Designed by the acclaimed architect Ernesto Palanco, this four-bedroom residence seamlessly blends sophisticated design with a serene natural setting, creating a home that is both inviting and timeless. Upon entering, a grand entrance hall welcomes you with an immediate sense of openness and light. Expansive floor-to-ceiling windows allow natural sunlight to flood the open-plan living spaces, effortlessly linking the lounge, dining area, and kitchen. The kitchen itself is a showcase of modern refinement, featuring sleek white cabinetry, state-of-the-art appliances, and a thoughtfully designed layout. A stylish breakfast bar provides the perfect space for morning coffee or lively conversations while preparing meals. Th...