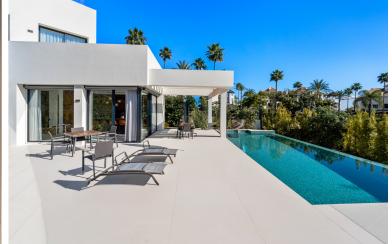

## IN BENAHAVÍS

Nestled within the prestigious gated community of Mirador del Paraíso, Villa 45 is an architectural masterpiece that embodies elegance, privacy, and contemporary luxury. Designed by the acclaimed architect Ernesto Palanco, this four-bedroom residence seamlessly blends sophisticated design with a serene natural setting, creating a home that is both inviting and timeless. Upon entering, a grand entrance hall welcomes you with an immediate sense of openness and light. Expansive floor-to-ceiling windows allow natural sunlight to flood the open-plan living spaces, effortlessly linking the lounge, dining area, and kitchen. The kitchen itself is a showcase of modern refinement, featuring sleek white cabinetry, state-of-the-art appliances, and a thoughtfully designed layout. A stylish breakfast bar provides the perfect space for morning coffee or lively conversations while preparing meals. Th...