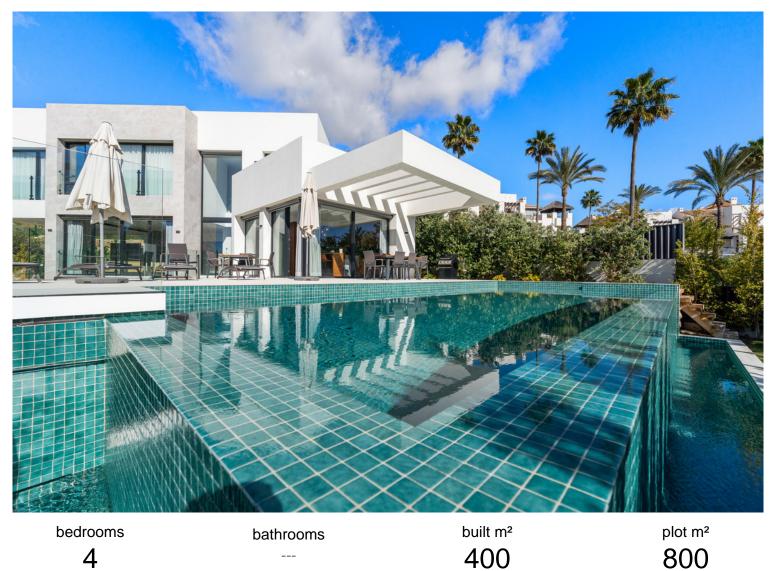

## IN BENAHAVÍS

Nestled within the prestigious gated community of Mirador del Paraíso, Villa 45 is an architectural masterpiece that embodies elegance, privacy, and contemporary luxury. Designed by the acclaimed architect Ernesto Palanco, this four-bedroom residence seamlessly blends sophisticated design with a serene natural setting, creating a home that is both inviting and timeless. Upon entering, a grand entrance hall welcomes you with an immediate sense of openness and light. Expansive floor-to-ceiling windows allow natural sunlight to flood the open-plan living spaces, effortlessly linking the lounge, dining area, and kitchen. The kitchen itself is a showcase of modern refinement, featuring sleek white cabinetry, state-of-the-art appliances, and a thoughtfully designed layout. A stylish breakfast bar provides the perfect space for morning coffee or lively conversations while preparing meals. Th...