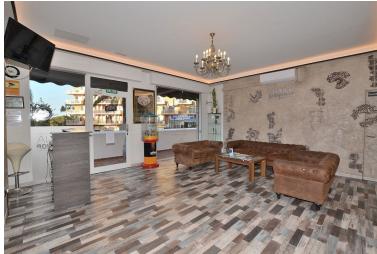

## ■■■■■■■■■■■■■■ IN BENALMADENA COSTA

LEASEHOLD of commercial premises, with a beauty salon license, located in Benalmádena Costa. Great location in the Bonanza area and a few metres from Parque de la Paloma, next to all kinds of shops and services such as restaurants, bars, supermarkets, pharmacy, etc... so it is located in a very busy place. It is also an area with a lot of international public, since in the surrounding areas we find many foreign establishments and tourist accommodation throughout the year. This business has been run by its current owner for 12 years, so it has a large clientele both national and international. 72 m2 premises, completely renovated in 2020. Equipped and ready to use from day one. It has 5 work stations, a hair washing area, a customer reception with sofa areas, a bathroom, air conditioning and a room used as a storage room with a washing machine, dryer and a small refrigerator. The ...