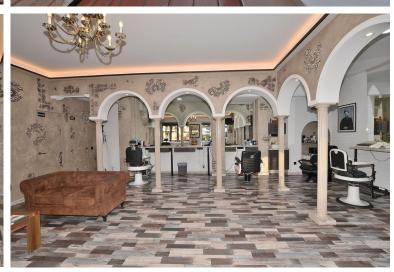

## ■■■■■■■■■■■■■■ IN BENALMADENA COSTA

LEASEHOLD of commercial premises, with a beauty salon license, located in Benalmádena Costa. Great location in the Bonanza area and a few metres from Parque de la Paloma, next to all kinds of shops and services such as restaurants, bars, supermarkets, pharmacy, etc... so it is located in a very busy place. It is also an area with a lot of international public, since in the surrounding areas we find many foreign establishments and tourist accommodation throughout the year. This business has been run by its current owner for 12 years, so it has a large clientele both national and international. 72 m2 premises, completely renovated in 2020. Equipped and ready to use from day one. It has 5 work stations, a hair washing area, a customer reception with sofa areas, a bathroom, air conditioning and a room used as a storage room with a washing machine, dryer and a small refrigerator. The ...