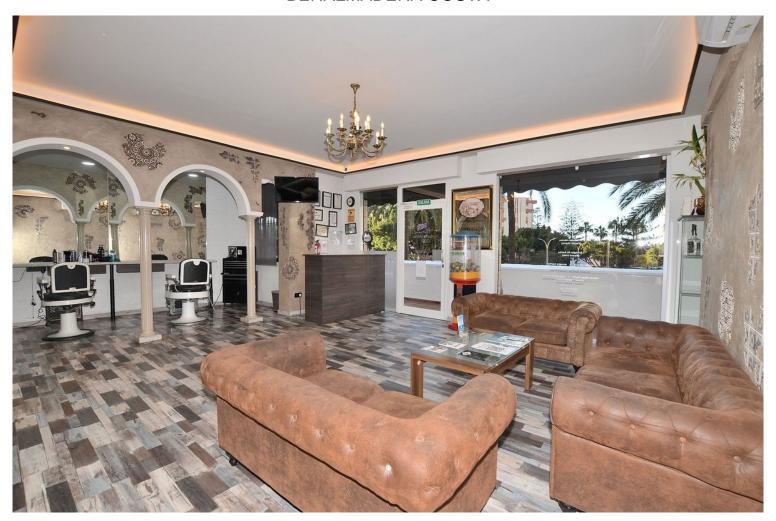

## ■■■■■■■■■■■■■■ IN BENALMADENA COSTA

LEASEHOLD of commercial premises, with a beauty salon license, located in Benalmádena Costa. Great location in the Bonanza area and a few metres from Parque de la Paloma, next to all kinds of shops and services such as restaurants, bars, supermarkets, pharmacy, etc... so it is located in a very busy place. It is also an area with a lot of international public, since in the surrounding areas we find many foreign establishments and tourist accommodation throughout the year. This business has been run by its current owner for 12 years, so it has a large clientele both national and international. 72 m2 premises, completely renovated in 2020. Equipped and ready to use from day one. It has 5 work stations, a hair washing area, a customer reception with sofa areas, a bathroom, air conditioning and a room used as a storage room with a washing machine, dryer and a small refrigerator. The ...