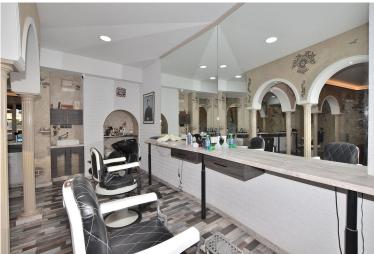

## ■■■■■■■■■■■■■■ IN BENALMADENA COSTA

LEASEHOLD of commercial premises, with a beauty salon license, located in Benalmádena Costa. Great location in the Bonanza area and a few metres from Parque de la Paloma, next to all kinds of shops and services such as restaurants, bars, supermarkets, pharmacy, etc... so it is located in a very busy place. It is also an area with a lot of international public, since in the surrounding areas we find many foreign establishments and tourist accommodation throughout the year. This business has been run by its current owner for 12 years, so it has a large clientele both national and international. 72 m2 premises, completely renovated in 2020. Equipped and ready to use from day one. It has 5 work stations, a hair washing area, a customer reception with sofa areas, a bathroom, air conditioning and a room used as a storage room with a washing machine, dryer and a small refrigerator. The ...