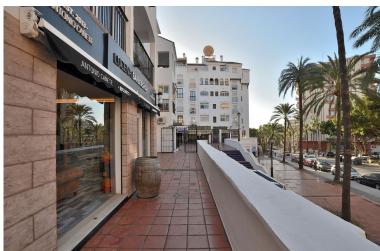

## ■■■■■■■■■■■■■■ IN BENALMADENA COSTA

LEASEHOLD of commercial premises, with a beauty salon license, located in Benalmádena Costa. Great location in the Bonanza area and a few metres from Parque de la Paloma, next to all kinds of shops and services such as restaurants, bars, supermarkets, pharmacy, etc... so it is located in a very busy place. It is also an area with a lot of international public, since in the surrounding areas we find many foreign establishments and tourist accommodation throughout the year. This business has been run by its current owner for 12 years, so it has a large clientele both national and international. 72 m2 premises, completely renovated in 2020. Equipped and ready to use from day one. It has 5 work stations, a hair washing area, a customer reception with sofa areas, a bathroom, air conditioning and a room used as a storage room with a washing machine, dryer and a small refrigerator. The ...