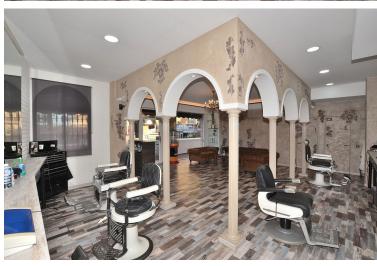

## ■■■■■■■■■■■■■■ IN BENALMADENA COSTA

LEASEHOLD of commercial premises, with a beauty salon license, located in Benalmádena Costa. Great location in the Bonanza area and a few metres from Parque de la Paloma, next to all kinds of shops and services such as restaurants, bars, supermarkets, pharmacy, etc... so it is located in a very busy place. It is also an area with a lot of international public, since in the surrounding areas we find many foreign establishments and tourist accommodation throughout the year. This business has been run by its current owner for 12 years, so it has a large clientele both national and international. 72 m2 premises, completely renovated in 2020. Equipped and ready to use from day one. It has 5 work stations, a hair washing area, a customer reception with sofa areas, a bathroom, air conditioning and a room used as a storage room with a washing machine, dryer and a small refrigerator. The ...