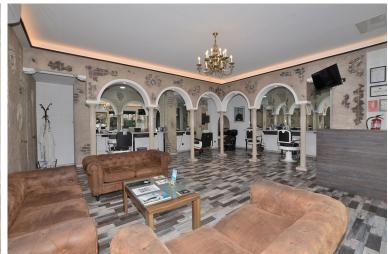

## ■■■■■■■■■■■■■■ IN BENALMADENA COSTA

LEASEHOLD of commercial premises, with a beauty salon license, located in Benalmádena Costa. Great location in the Bonanza area and a few metres from Parque de la Paloma, next to all kinds of shops and services such as restaurants, bars, supermarkets, pharmacy, etc... so it is located in a very busy place. It is also an area with a lot of international public, since in the surrounding areas we find many foreign establishments and tourist accommodation throughout the year. This business has been run by its current owner for 12 years, so it has a large clientele both national and international. 72 m2 premises, completely renovated in 2020. Equipped and ready to use from day one. It has 5 work stations, a hair washing area, a customer reception with sofa areas, a bathroom, air conditioning and a room used as a storage room with a washing machine, dryer and a small refrigerator. The ...