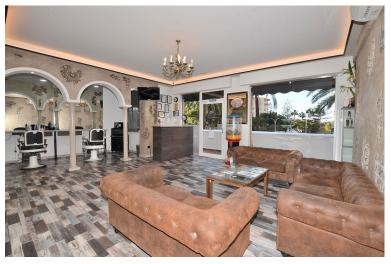

## ■■■■■■■■■■■■■■ IN BENALMADENA COSTA

LEASEHOLD of commercial premises, with a beauty salon license, located in Benalmádena Costa. Great location in the Bonanza area and a few metres from Parque de la Paloma, next to all kinds of shops and services such as restaurants, bars, supermarkets, pharmacy, etc... so it is located in a very busy place. It is also an area with a lot of international public, since in the surrounding areas we find many foreign establishments and tourist accommodation throughout the year. This business has been run by its current owner for 12 years, so it has a large clientele both national and international. 72 m2 premises, completely renovated in 2020. Equipped and ready to use from day one. It has 5 work stations, a hair washing area, a customer reception with sofa areas, a bathroom, air conditioning and a room used as a storage room with a washing machine, dryer and a small refrigerator. The ...