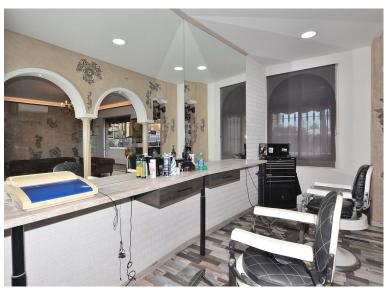

## ■■■■■■■■■■■■■■ IN BENALMADENA COSTA

LEASEHOLD of commercial premises, with a beauty salon license, located in Benalmádena Costa. Great location in the Bonanza area and a few metres from Parque de la Paloma, next to all kinds of shops and services such as restaurants, bars, supermarkets, pharmacy, etc... so it is located in a very busy place. It is also an area with a lot of international public, since in the surrounding areas we find many foreign establishments and tourist accommodation throughout the year. This business has been run by its current owner for 12 years, so it has a large clientele both national and international. 72 m2 premises, completely renovated in 2020. Equipped and ready to use from day one. It has 5 work stations, a hair washing area, a customer reception with sofa areas, a bathroom, air conditioning and a room used as a storage room with a washing machine, dryer and a small refrigerator. The ...