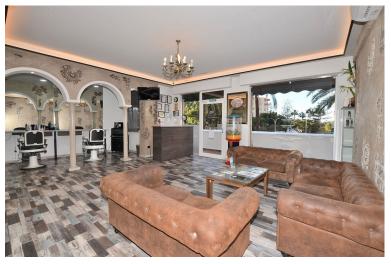

## ■■■■■■■■■■■■■ IN BENALMADENA COSTA

LEASEHOLD of commercial premises, with a beauty salon license, located in Benalmádena Costa. Great location in the Bonanza area and a few metres from Parque de la Paloma, next to all kinds of shops and services such as restaurants, bars, supermarkets, pharmacy, etc... so it is located in a very busy place. It is also an area with a lot of international public, since in the surrounding areas we find many foreign establishments and tourist accommodation throughout the year. This business has been run by its current owner for 12 years, so it has a large clientele both national and international. 72 m2 premises, completely renovated in 2020. Equipped and ready to use from day one. It has 5 work stations, a hair washing area, a customer reception with sofa areas, a bathroom, air conditioning and a room used as a storage room with a washing machine, dryer and a small refrigerator. The ...