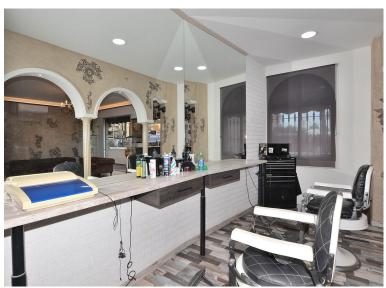

## ■■■■■■■■■■■■■ IN BENALMADENA COSTA

LEASEHOLD of commercial premises, with a beauty salon license, located in Benalmádena Costa. Great location in the Bonanza area and a few metres from Parque de la Paloma, next to all kinds of shops and services such as restaurants, bars, supermarkets, pharmacy, etc... so it is located in a very busy place. It is also an area with a lot of international public, since in the surrounding areas we find many foreign establishments and tourist accommodation throughout the year. This business has been run by its current owner for 12 years, so it has a large clientele both national and international. 72 m2 premises, completely renovated in 2020. Equipped and ready to use from day one. It has 5 work stations, a hair washing area, a customer reception with sofa areas, a bathroom, air conditioning and a room used as a storage room with a washing machine, dryer and a small refrigerator. The ...