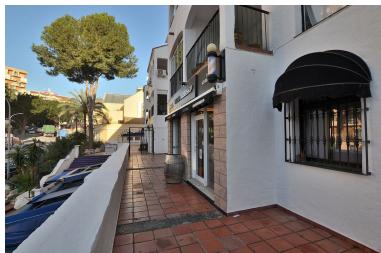

## ■■■■■■■■■■■■■ IN BENALMADENA COSTA

LEASEHOLD of commercial premises, with a beauty salon license, located in Benalmádena Costa. Great location in the Bonanza area and a few metres from Parque de la Paloma, next to all kinds of shops and services such as restaurants, bars, supermarkets, pharmacy, etc... so it is located in a very busy place. It is also an area with a lot of international public, since in the surrounding areas we find many foreign establishments and tourist accommodation throughout the year. This business has been run by its current owner for 12 years, so it has a large clientele both national and international. 72 m2 premises, completely renovated in 2020. Equipped and ready to use from day one. It has 5 work stations, a hair washing area, a customer reception with sofa areas, a bathroom, air conditioning and a room used as a storage room with a washing machine, dryer and a small refrigerator. The ...