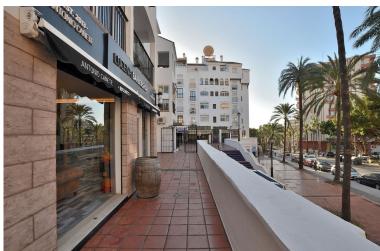

## ■■■■■■■■■■■■■ IN BENALMADENA COSTA

LEASEHOLD of commercial premises, with a beauty salon license, located in Benalmádena Costa. Great location in the Bonanza area and a few metres from Parque de la Paloma, next to all kinds of shops and services such as restaurants, bars, supermarkets, pharmacy, etc... so it is located in a very busy place. It is also an area with a lot of international public, since in the surrounding areas we find many foreign establishments and tourist accommodation throughout the year. This business has been run by its current owner for 12 years, so it has a large clientele both national and international. 72 m2 premises, completely renovated in 2020. Equipped and ready to use from day one. It has 5 work stations, a hair washing area, a customer reception with sofa areas, a bathroom, air conditioning and a room used as a storage room with a washing machine, dryer and a small refrigerator. The ...