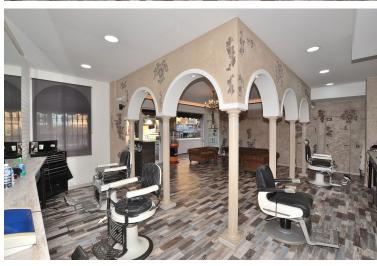

## ■■■■■■■■■■■■■ IN BENALMADENA COSTA

LEASEHOLD of commercial premises, with a beauty salon license, located in Benalmádena Costa. Great location in the Bonanza area and a few metres from Parque de la Paloma, next to all kinds of shops and services such as restaurants, bars, supermarkets, pharmacy, etc... so it is located in a very busy place. It is also an area with a lot of international public, since in the surrounding areas we find many foreign establishments and tourist accommodation throughout the year. This business has been run by its current owner for 12 years, so it has a large clientele both national and international. 72 m2 premises, completely renovated in 2020. Equipped and ready to use from day one. It has 5 work stations, a hair washing area, a customer reception with sofa areas, a bathroom, air conditioning and a room used as a storage room with a washing machine, dryer and a small refrigerator. The ...