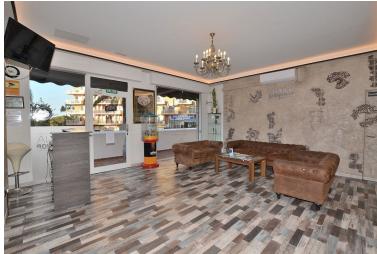

## ■■■■■■■■■■■■■ IN BENALMADENA COSTA

LEASEHOLD of commercial premises, with a beauty salon license, located in Benalmádena Costa. Great location in the Bonanza area and a few metres from Parque de la Paloma, next to all kinds of shops and services such as restaurants, bars, supermarkets, pharmacy, etc... so it is located in a very busy place. It is also an area with a lot of international public, since in the surrounding areas we find many foreign establishments and tourist accommodation throughout the year. This business has been run by its current owner for 12 years, so it has a large clientele both national and international. 72 m2 premises, completely renovated in 2020. Equipped and ready to use from day one. It has 5 work stations, a hair washing area, a customer reception with sofa areas, a bathroom, air conditioning and a room used as a storage room with a washing machine, dryer and a small refrigerator. The ...