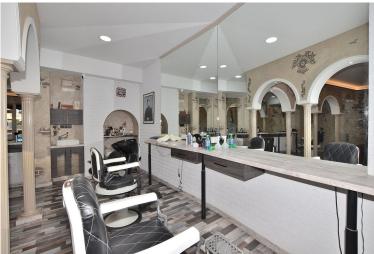

## ■■■■■■■■■■■■■ IN BENALMADENA COSTA

LEASEHOLD of commercial premises, with a beauty salon license, located in Benalmádena Costa. Great location in the Bonanza area and a few metres from Parque de la Paloma, next to all kinds of shops and services such as restaurants, bars, supermarkets, pharmacy, etc... so it is located in a very busy place. It is also an area with a lot of international public, since in the surrounding areas we find many foreign establishments and tourist accommodation throughout the year. This business has been run by its current owner for 12 years, so it has a large clientele both national and international. 72 m2 premises, completely renovated in 2020. Equipped and ready to use from day one. It has 5 work stations, a hair washing area, a customer reception with sofa areas, a bathroom, air conditioning and a room used as a storage room with a washing machine, dryer and a small refrigerator. The ...