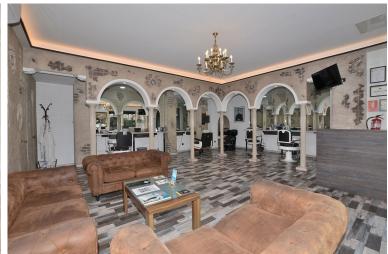

## ■■■■■■■■■■■■■ IN BENALMADENA COSTA

LEASEHOLD of commercial premises, with a beauty salon license, located in Benalmádena Costa. Great location in the Bonanza area and a few metres from Parque de la Paloma, next to all kinds of shops and services such as restaurants, bars, supermarkets, pharmacy, etc... so it is located in a very busy place. It is also an area with a lot of international public, since in the surrounding areas we find many foreign establishments and tourist accommodation throughout the year. This business has been run by its current owner for 12 years, so it has a large clientele both national and international. 72 m2 premises, completely renovated in 2020. Equipped and ready to use from day one. It has 5 work stations, a hair washing area, a customer reception with sofa areas, a bathroom, air conditioning and a room used as a storage room with a washing machine, dryer and a small refrigerator. The ...