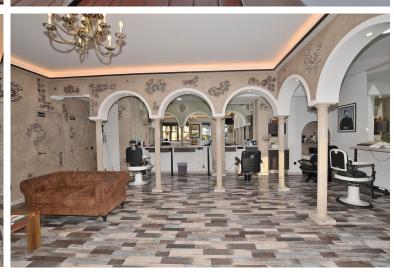

## ■■■■■■■■■■■■■ IN BENALMADENA COSTA

LEASEHOLD of commercial premises, with a beauty salon license, located in Benalmádena Costa. Great location in the Bonanza area and a few metres from Parque de la Paloma, next to all kinds of shops and services such as restaurants, bars, supermarkets, pharmacy, etc... so it is located in a very busy place. It is also an area with a lot of international public, since in the surrounding areas we find many foreign establishments and tourist accommodation throughout the year. This business has been run by its current owner for 12 years, so it has a large clientele both national and international. 72 m2 premises, completely renovated in 2020. Equipped and ready to use from day one. It has 5 work stations, a hair washing area, a customer reception with sofa areas, a bathroom, air conditioning and a room used as a storage room with a washing machine, dryer and a small refrigerator. The ...