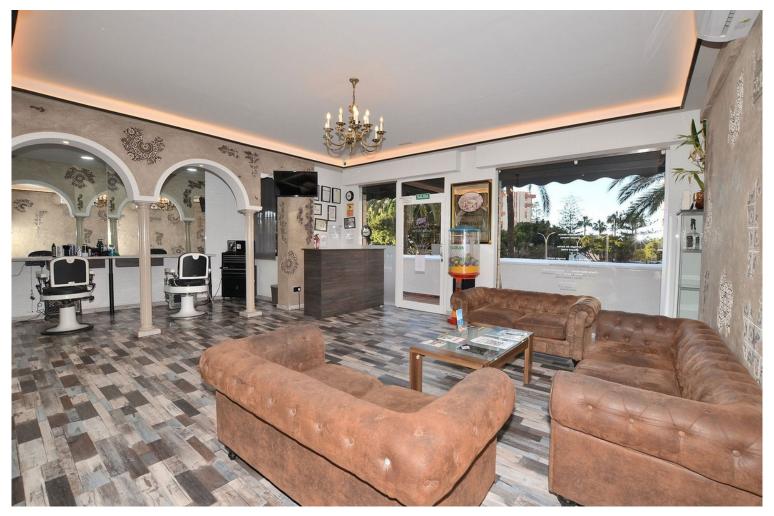

## ■■■■■■■■■■■■■ IN BENALMADENA COSTA

LEASEHOLD of commercial premises, with a beauty salon license, located in Benalmádena Costa. Great location in the Bonanza area and a few metres from Parque de la Paloma, next to all kinds of shops and services such as restaurants, bars, supermarkets, pharmacy, etc... so it is located in a very busy place. It is also an area with a lot of international public, since in the surrounding areas we find many foreign establishments and tourist accommodation throughout the year. This business has been run by its current owner for 12 years, so it has a large clientele both national and international. 72 m2 premises, completely renovated in 2020. Equipped and ready to use from day one. It has 5 work stations, a hair washing area, a customer reception with sofa areas, a bathroom, air conditioning and a room used as a storage room with a washing machine, dryer and a small refrigerator. The ...