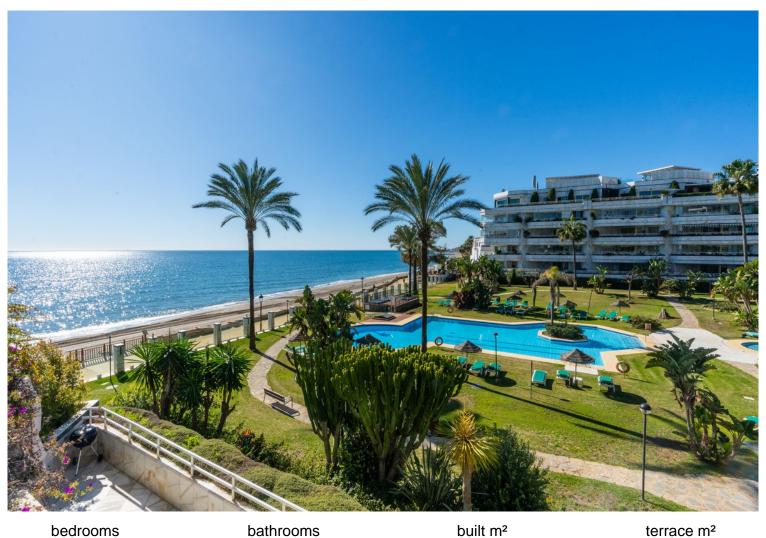

## THE GOLDEN MILE

bedrooms bathrooms 2

built m<sup>2</sup> terrace m<sup>2</sup> 23

## ■■■■■■■■■■■ IN THE GOLDEN MILE

Located in the exclusive Playa Esmeralda development, this southwest-facing apartment offers a perfect blend of comfort, quality, and prime location. With two spacious bedrooms and two newly renovated bathrooms, both featuring modern walk-in showers, this home is designed for effortless living. The kitchen has been fully refurbished, combining contemporary style with top-quality finishes. The large terrace is fitted with foldable glass panels, allowing for year-round enjoyment of the stunning sea views. Whether open to the fresh air or enclosed for comfort, this space offers true indoor-outdoor living. Playa Esmeralda is a high-end beachfront community known for its direct access to the Paseo Marítimo, an outdoor swimming pool with a separate paddling pool, a fully equipped gym, and 24-hour security. The property includes a large parking space and a private trastero, providing additi...