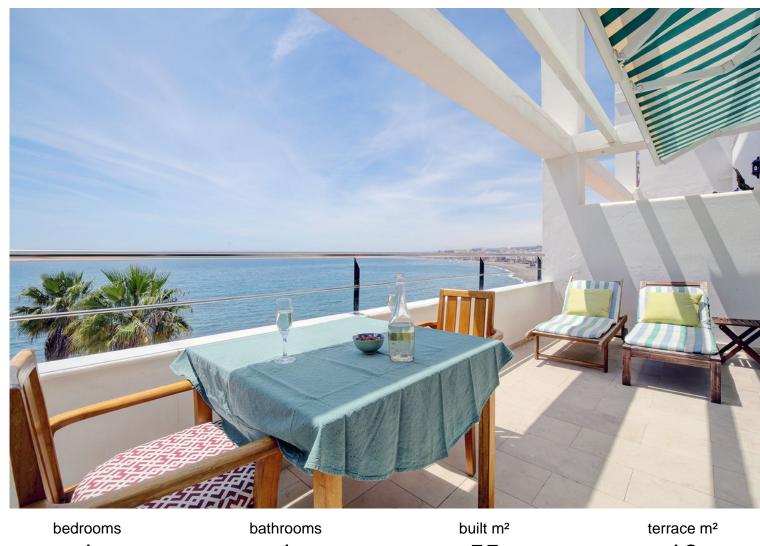

## **ESTEPONA**

55 16 1

## ■■■■■■■■■■ IN ESTEPONA

LOCATION - LOCATION In the best located building in Estepona, right by the sea and at the beginning of the promenade lies apartment building Jacaranda. There is now a unique opportunity to buy an apartment in this building where there is hardly ever anything forsale. The Carrefour, a large supermarket is next door. At the bottom of the building, on the promenade are 3 bars and an excellent fish restaurant where you can enjoy a drink, a snack or meal in the sun until late in the afternoon. The distance to the centre of the village with its many restaurants, beach clubs, bars and cosy shops is 7-10 minutes' walk. The marina can be reached via the promenade a 40-minute walk away. This apartment has 1 very spacious bedroom and 1 bathroom with walk-in shower. The apartment has an area of 55 m2. Enough metres to create a 2nd bedroom through conversion. The uncovered terrace ...