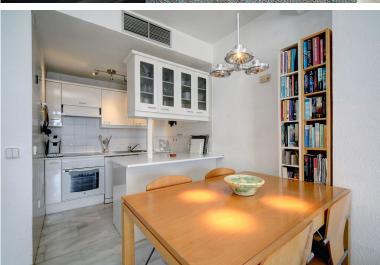

## ■■■■■■■■■■ IN ESTEPONA

LOCATION - LOCATION In the best located building in Estepona, right by the sea and at the beginning of the promenade lies apartment building Jacaranda. There is now a unique opportunity to buy an apartment in this building where there is hardly ever anything forsale. The Carrefour, a large supermarket is next door. At the bottom of the building, on the promenade are 3 bars and an excellent fish restaurant where you can enjoy a drink, a snack or meal in the sun until late in the afternoon. The distance to the centre of the village with its many restaurants, beach clubs, bars and cosy shops is 7-10 minutes' walk. The marina can be reached via the promenade a 40-minute walk away. This apartment has 1 very spacious bedroom and 1 bathroom with walk-in shower. The apartment has an area of 55 m2. Enough metres to create a 2nd bedroom through conversion. The uncovered terrace ...