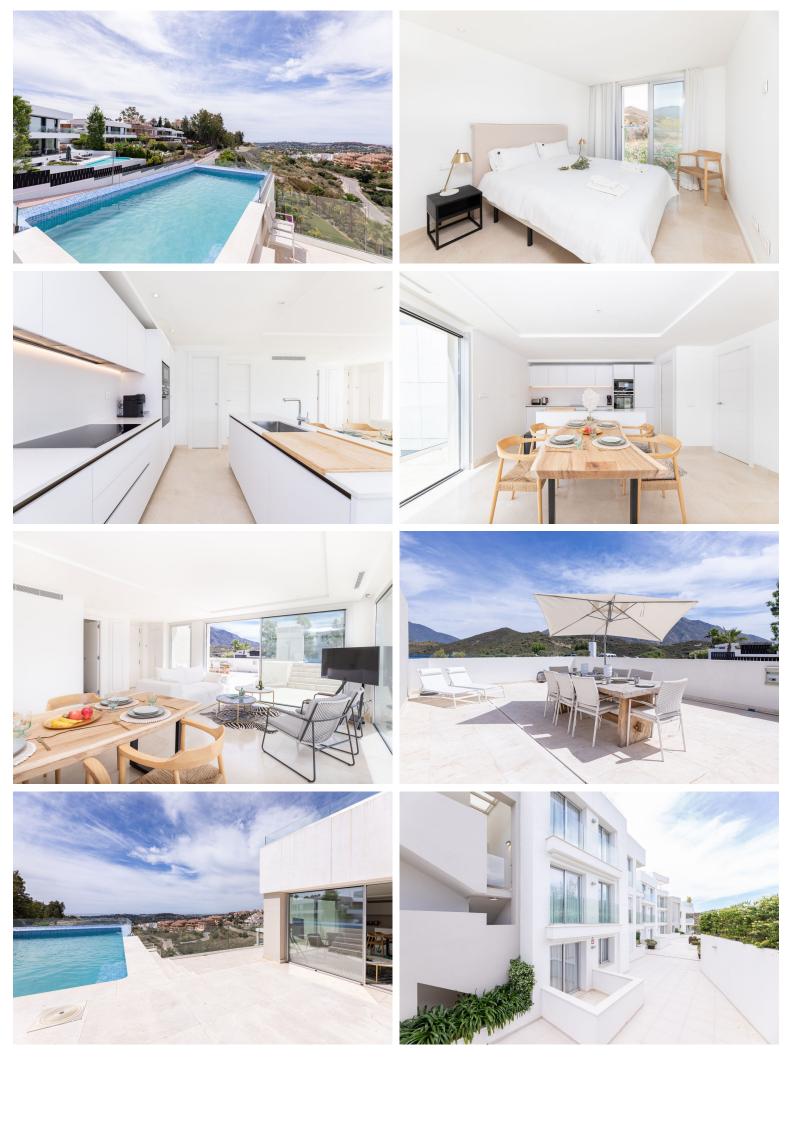

## **IN NUEVA ANDALUCÍA**

Welcome to La Morelia , one of the very unique modern communities in a sought after Nueva Andalucia. Perfectly positioned giving stunning sea and city views from the terrace , infinity pool and living room . This property has one of the biggest private pool in the whole community which makes it very special. Moreover it's a corner unit facing East -South providing morning sun . The terrace is extremely spacious with a possibility to create an outdoor kitchen. The apartment is very bright and has plenty of light . You have a garage and an elevator that goes directly to the floor the apartment is on. Perfect for rental insvestment as well as a permanent home.