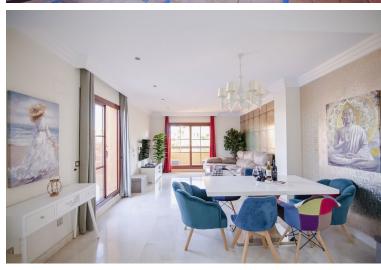

## ■■■■■■■■ IN ATALAYA

Penthouse with a big solarium and stunning sea views in Gazules del Sol This fantastic duplex penthouse is located in one of the most desirable areas of the Costa del Sol's "Golden Triangle," in Benahavís near Guadalmina. Surrounded by top golf courses and walking distance from essential amenities such as Atalaya International School, supermarkets, and restaurants, this property offers both luxury and convenience. The penthouse features three bedrooms, two bathrooms, a spacious living room, a separate kitchen with a utility room, big terraces (58sqm) with breathtaking sea, mountain and golf views and a huge solarium of 118 sqm. Price includes two (2) parking spaces and a storage room. Set within an exclusive gated community, residents enjoy 24-hour security, four outdoor pools, a heated indoor pool, sauna a gym, a paddle & tennis court, and beautifully landscaped g...