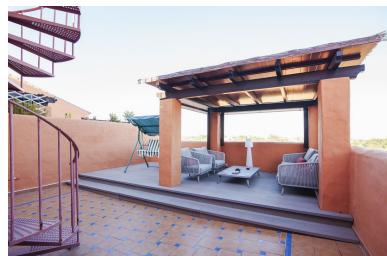

## ■■■■■■■■ IN ATALAYA

Penthouse with a big solarium and stunning sea views in Gazules del Sol This fantastic duplex penthouse is located in one of the most desirable areas of the Costa del Sol's "Golden Triangle," in Benahavís near Guadalmina. Surrounded by top golf courses and walking distance from essential amenities such as Atalaya International School, supermarkets, and restaurants, this property offers both luxury and convenience. The penthouse features three bedrooms, two bathrooms, a spacious living room, a separate kitchen with a utility room, big terraces (58sqm) with breathtaking sea, mountain and golf views and a huge solarium of 118 sqm. Price includes two (2) parking spaces and a storage room. Set within an exclusive gated community, residents enjoy 24-hour security, four outdoor pools, a heated indoor pool, sauna a gym, a paddle & tennis court, and beautifully landscaped g...