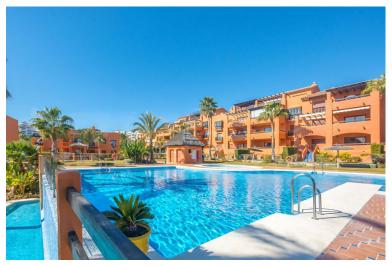

## ■■■■■■■■ IN ATALAYA

Penthouse with a big solarium and stunning sea views in Gazules del Sol This fantastic duplex penthouse is located in one of the most desirable areas of the Costa del Sol's "Golden Triangle," in Benahavís near Guadalmina. Surrounded by top golf courses and walking distance from essential amenities such as Atalaya International School, supermarkets, and restaurants, this property offers both luxury and convenience. The penthouse features three bedrooms, two bathrooms, a spacious living room, a separate kitchen with a utility room, big terraces (58sqm) with breathtaking sea, mountain and golf views and a huge solarium of 118 sqm. Price includes two (2) parking spaces and a storage room. Set within an exclusive gated community, residents enjoy 24-hour security, four outdoor pools, a heated indoor pool, sauna a gym, a paddle & tennis court, and beautifully landscaped g...