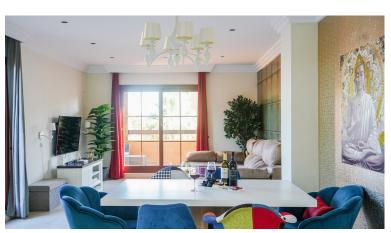

## ■■■■■■■■ IN ATALAYA

Penthouse with a big solarium and stunning sea views in Gazules del Sol This fantastic duplex penthouse is located in one of the most desirable areas of the Costa del Sol's "Golden Triangle," in Benahavís near Guadalmina. Surrounded by top golf courses and walking distance from essential amenities such as Atalaya International School, supermarkets, and restaurants, this property offers both luxury and convenience. The penthouse features three bedrooms, two bathrooms, a spacious living room, a separate kitchen with a utility room, big terraces (58sqm) with breathtaking sea, mountain and golf views and a huge solarium of 118 sqm. Price includes two (2) parking spaces and a storage room. Set within an exclusive gated community, residents enjoy 24-hour security, four outdoor pools, a heated indoor pool, sauna a gym, a paddle & tennis court, and beautifully landscaped g...