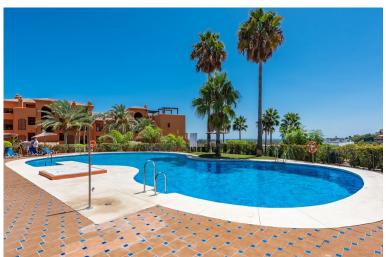

## ■■■■■■■■ IN ATALAYA

Penthouse with a big solarium and stunning sea views in Gazules del Sol This fantastic duplex penthouse is located in one of the most desirable areas of the Costa del Sol's "Golden Triangle," in Benahavís near Guadalmina. Surrounded by top golf courses and walking distance from essential amenities such as Atalaya International School, supermarkets, and restaurants, this property offers both luxury and convenience. The penthouse features three bedrooms, two bathrooms, a spacious living room, a separate kitchen with a utility room, big terraces (58sqm) with breathtaking sea, mountain and golf views and a huge solarium of 118 sqm. Price includes two (2) parking spaces and a storage room. Set within an exclusive gated community, residents enjoy 24-hour security, four outdoor pools, a heated indoor pool, sauna a gym, a paddle & tennis court, and beautifully landscaped g...