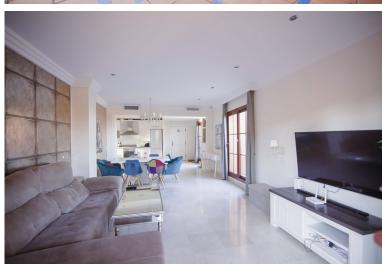

## ■■■■■■■■ IN ATALAYA

Penthouse with a big solarium and stunning sea views in Gazules del Sol This fantastic duplex penthouse is located in one of the most desirable areas of the Costa del Sol's "Golden Triangle," in Benahavís near Guadalmina. Surrounded by top golf courses and walking distance from essential amenities such as Atalaya International School, supermarkets, and restaurants, this property offers both luxury and convenience. The penthouse features three bedrooms, two bathrooms, a spacious living room, a separate kitchen with a utility room, big terraces (58sqm) with breathtaking sea, mountain and golf views and a huge solarium of 118 sqm. Price includes two (2) parking spaces and a storage room. Set within an exclusive gated community, residents enjoy 24-hour security, four outdoor pools, a heated indoor pool, sauna a gym, a paddle & tennis court, and beautifully landscaped g...