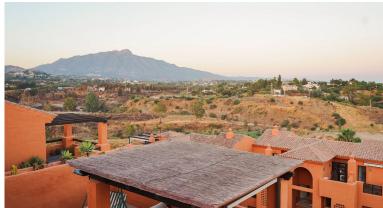

## ■■■■■■■■ IN ATALAYA

Penthouse with a big solarium and stunning sea views in Gazules del Sol This fantastic duplex penthouse is located in one of the most desirable areas of the Costa del Sol's "Golden Triangle," in Benahavís near Guadalmina. Surrounded by top golf courses and walking distance from essential amenities such as Atalaya International School, supermarkets, and restaurants, this property offers both luxury and convenience. The penthouse features three bedrooms, two bathrooms, a spacious living room, a separate kitchen with a utility room, big terraces (58sqm) with breathtaking sea, mountain and golf views and a huge solarium of 118 sqm. Price includes two (2) parking spaces and a storage room. Set within an exclusive gated community, residents enjoy 24-hour security, four outdoor pools, a heated indoor pool, sauna a gym, a paddle & tennis court, and beautifully landscaped g...