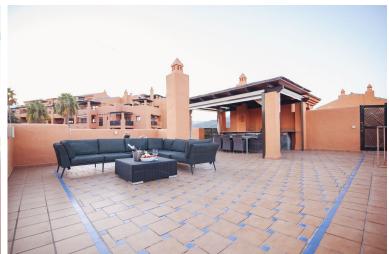

## ■■■■■■■■ IN ATALAYA

Penthouse with a big solarium and stunning sea views in Gazules del Sol This fantastic duplex penthouse is located in one of the most desirable areas of the Costa del Sol's "Golden Triangle," in Benahavís near Guadalmina. Surrounded by top golf courses and walking distance from essential amenities such as Atalaya International School, supermarkets, and restaurants, this property offers both luxury and convenience. The penthouse features three bedrooms, two bathrooms, a spacious living room, a separate kitchen with a utility room, big terraces (58sqm) with breathtaking sea, mountain and golf views and a huge solarium of 118 sqm. Price includes two (2) parking spaces and a storage room. Set within an exclusive gated community, residents enjoy 24-hour security, four outdoor pools, a heated indoor pool, sauna a gym, a paddle & tennis court, and beautifully landscaped g...