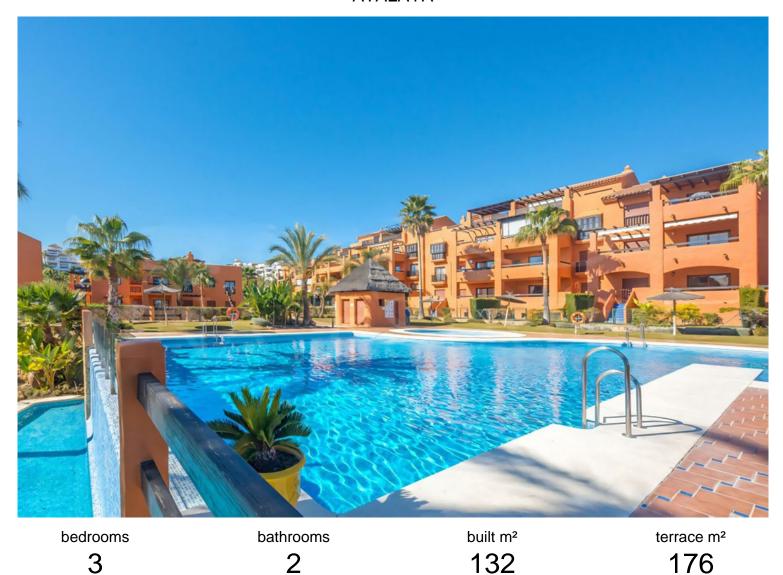

## ■■■■■■■■ IN ATALAYA

Penthouse with a big solarium and stunning sea views in Gazules del Sol This fantastic duplex penthouse is located in one of the most desirable areas of the Costa del Sol's "Golden Triangle," in Benahavís near Guadalmina. Surrounded by top golf courses and walking distance from essential amenities such as Atalaya International School, supermarkets, and restaurants, this property offers both luxury and convenience. The penthouse features three bedrooms, two bathrooms, a spacious living room, a separate kitchen with a utility room, big terraces (58sqm) with breathtaking sea, mountain and golf views and a huge solarium of 118 sqm. Price includes two (2) parking spaces and a storage room. Set within an exclusive gated community, residents enjoy 24-hour security, four outdoor pools, a heated indoor pool, sauna a gym, a paddle & tennis court, and beautifully landscaped g...