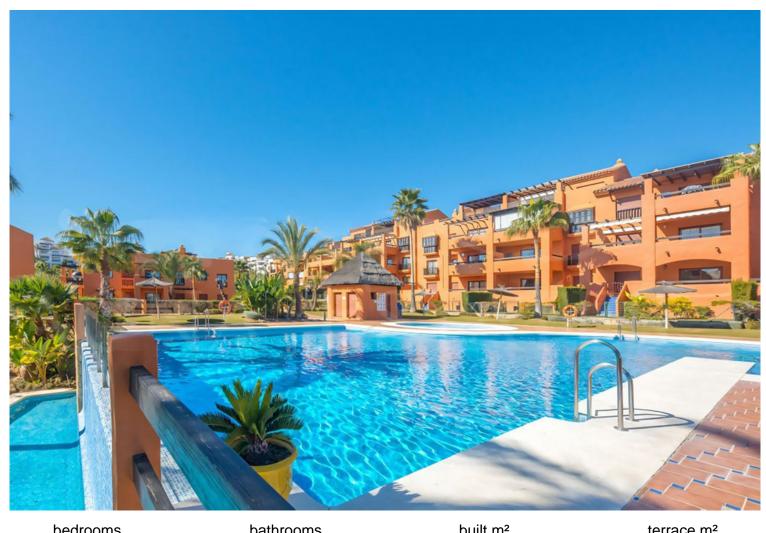

## **ATALAYA**

bedrooms bathrooms built  $m^2$  terrace  $m^2$  3 2 132 176

## ■■■■■■■■ IN ATALAYA

Penthouse with a big solarium and stunning sea views in Gazules del Sol This fantastic duplex penthouse is located in one of the most desirable areas of the Costa del Sol's "Golden Triangle," in Benahavís near Guadalmina. Surrounded by top golf courses and walking distance from essential amenities such as Atalaya International School, supermarkets, and restaurants, this property offers both luxury and convenience. The penthouse features three bedrooms, two bathrooms, a spacious living room, a separate kitchen with a utility room, big terraces (58sqm) with breathtaking sea, mountain and golf views and a huge solarium of 118 sqm. Price includes two (2) parking spaces and a storage room. Set within an exclusive gated community, residents enjoy 24-hour security, four outdoor pools, a heated indoor pool, sauna a gym, a paddle & tennis court, and beautifully landscaped g...