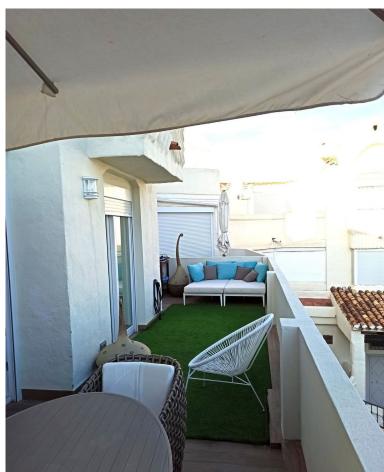

## BENALMADENA COSTA

 $\overset{\text{bedrooms}}{2}$ 

 $\overset{\text{bathrooms}}{2}$ 

built m² 115

terrace m² 30

## ■■■■■■■■■■■■ IN BENALMADENA COSTA

Newly refurbished flat, with extraordinary qualities and high quality finishes in Puerto Marina! It has two spacious bedrooms with fitted wardrobes and two bathrooms, one of them with en suite bathroom. The living room is quite cosy and has direct access to a spectacular terrace, where you can spend the summer evenings or contemplate the sea. The recently refurbished kitchen with furniture on both sides will provide us with the facility to cook in a relaxed way. Privileged location in a place with a lot of magic, surrounded by restaurants, shops, leisure areas, etc? It also has a parking space to rent for 25€ per month. Whether as a permanent residence, second home or tourist rental.