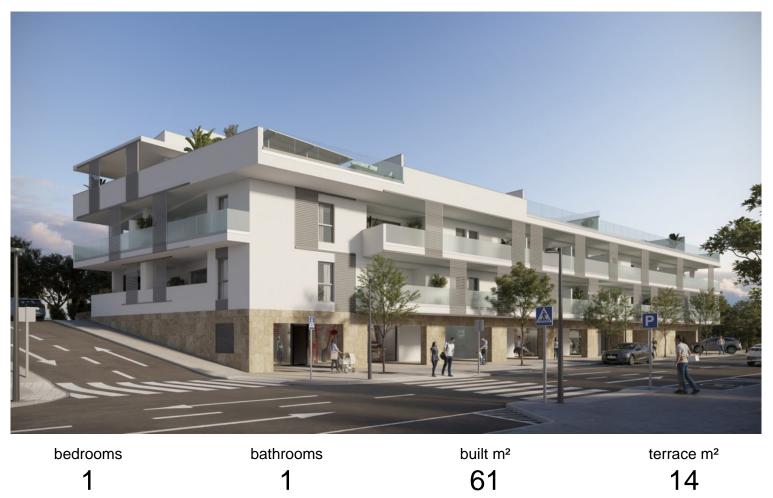

## **EXAMPLE IN SAN PEDRO DE ALCÁNTARA**

New Development: Prices from  $333,000 \in to 1,056,275 \in .$  [Beds: 1 - 3] [Baths: 1 - 2] [Built size: 61.00 m2 - 124.00 m2] In an exceptional location in San Pedro Alcántara, just a short walk from the beach and with views of the sea and the impressive La Concha peak. Discover a new way of living in San Pedro Alcántara with our exclusive development of 19 1, 2 and 3 bedroom homes. Located in beautiful Marbella, this development offers you the convenience of having all services close at hand, in a vibrant and connected environment. Just a few minutes from the beach and Puerto Banús, you will be able to enjoy one of the most exclusive destinations on the Costa del Sol, with its leisure, gastronomy and culture. In addition to its excellent location, this development stands out for its first class communal areas, designed for your comfort. Keep fit in the fully equipped gymnasium with sauna...