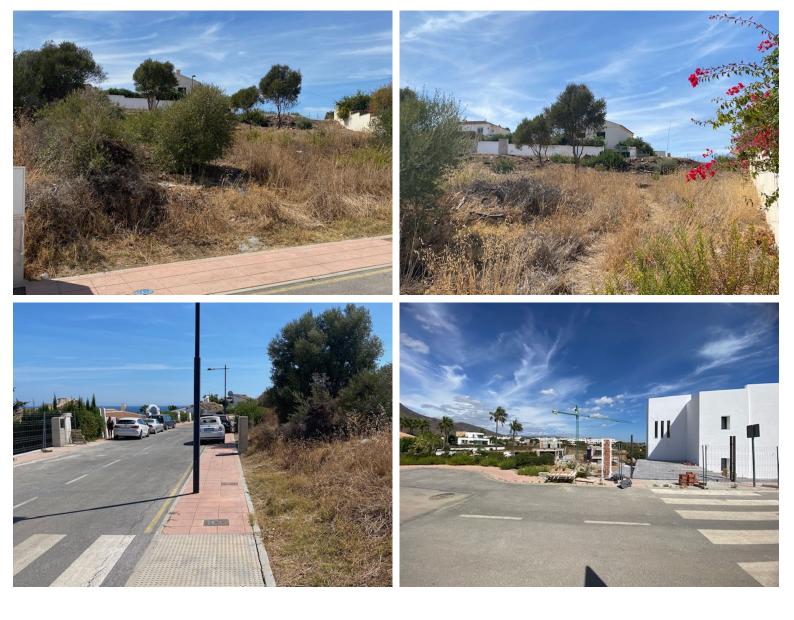

## VALLE ROMANO

bedrooms <<sup>---</sup> bathrooms

plot m<sup>2</sup> 450

## IN VALLE ROMANO

BUILDING PLOT IN VALLE ROMANO, ESTEPONA WEST Ideally positioned 450 m<sup>2</sup> plot in the thriving and sought-after area of Valle Romano, just west of Estepona's town center. With a south to southeast orientation, this plot benefits from excellent sunlight exposure and is conveniently located near all amenities, the beach, and the prestigious Valle Romano and Azata Golf Courses. Permitted construction: 106 m<sup>2</sup> plus a basement.