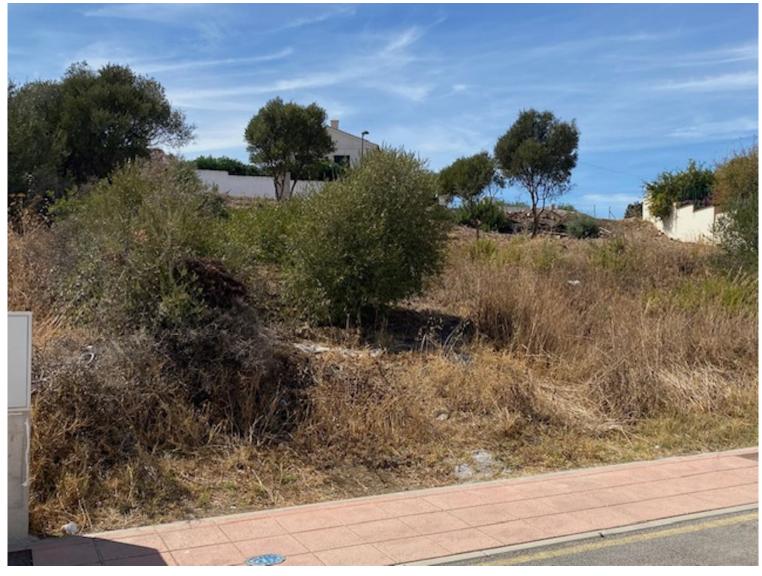

## VALLE ROMANO

bedrooms <<sup>---</sup> bathrooms

plot m<sup>2</sup> 450

## IN VALLE ROMANO

BUILDING PLOT IN VALLE ROMANO, ESTEPONA WEST Ideally positioned 450 m<sup>2</sup> plot in the thriving and sought-after area of Valle Romano, just west of Estepona's town center. With a south to southeast orientation, this plot benefits from excellent sunlight exposure and is conveniently located near all amenities, the beach, and the prestigious Valle Romano and Azata Golf Courses. Permitted construction: 106 m<sup>2</sup> plus a basement.