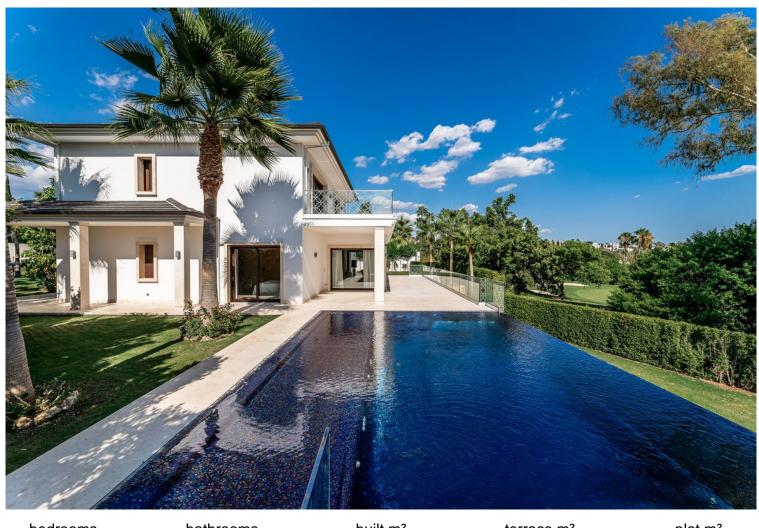

## NUEVA ANDALUCÍA

bedrooms bathrooms built  $m^2$  terrace  $m^2$  plot  $m^2$  7 1025 75 2040

## ■■■■ IN NUEVA ANDALUCÍA

EXQUISITE LUXURY IN NUEVA ANDALUCÍA, MARBELLA A stunning fusion of cutting-edge technology and natural beauty, located in the heart of Nueva Andalucía. Nestled on a triangular plot with front-row golf views on both sides, this exceptional property sits at the end of a cul-de-sac, ensuring maximum privacy. Crafted with no expense spared, it is built with premium materials, including high-end cabinetry, doors, windows, and electric shutters, all sourced from the renowned luxury brand Roman Clavero. Its prime location places it just minutes from the beach, Puerto Banús, top-tier shops, and Aloha College. This fully furnished residence is elegantly appointed with custom Italian furniture from the prestigious brand Smania, offering sophistication and comfort at its finest. PROPERTY FEATURES: Five en-suite bedrooms Spacious living area with an open-plan design Fully equipped modern kitche...