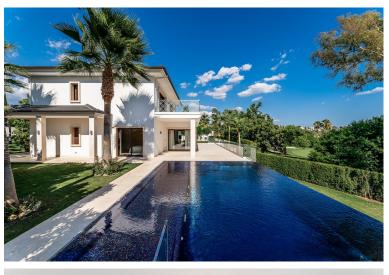

## ■■■■ IN NUEVA ANDALUCÍA

EXQUISITE LUXURY IN NUEVA ANDALUCÍA, MARBELLA A stunning fusion of cutting-edge technology and natural beauty, located in the heart of Nueva Andalucía. Nestled on a triangular plot with front-row golf views on both sides, this exceptional property sits at the end of a cul-de-sac, ensuring maximum privacy. Crafted with no expense spared, it is built with premium materials, including high-end cabinetry, doors, windows, and electric shutters, all sourced from the renowned luxury brand Roman Clavero. Its prime location places it just minutes from the beach, Puerto Banús, top-tier shops, and Aloha College. This fully furnished residence is elegantly appointed with custom Italian furniture from the prestigious brand Smania, offering sophistication and comfort at its finest. PROPERTY FEATURES: Five en-suite bedrooms Spacious living area with an open-plan design Fully equipped modern kitche...