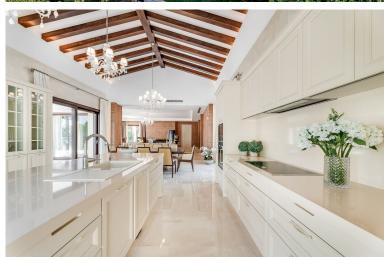

## ■■■■ IN NUEVA ANDALUCÍA

EXQUISITE LUXURY IN NUEVA ANDALUCÍA, MARBELLA A stunning fusion of cutting-edge technology and natural beauty, located in the heart of Nueva Andalucía. Nestled on a triangular plot with front-row golf views on both sides, this exceptional property sits at the end of a cul-de-sac, ensuring maximum privacy. Crafted with no expense spared, it is built with premium materials, including high-end cabinetry, doors, windows, and electric shutters, all sourced from the renowned luxury brand Roman Clavero. Its prime location places it just minutes from the beach, Puerto Banús, top-tier shops, and Aloha College. This fully furnished residence is elegantly appointed with custom Italian furniture from the prestigious brand Smania, offering sophistication and comfort at its finest. PROPERTY FEATURES: Five en-suite bedrooms Spacious living area with an open-plan design Fully equipped modern kitche...