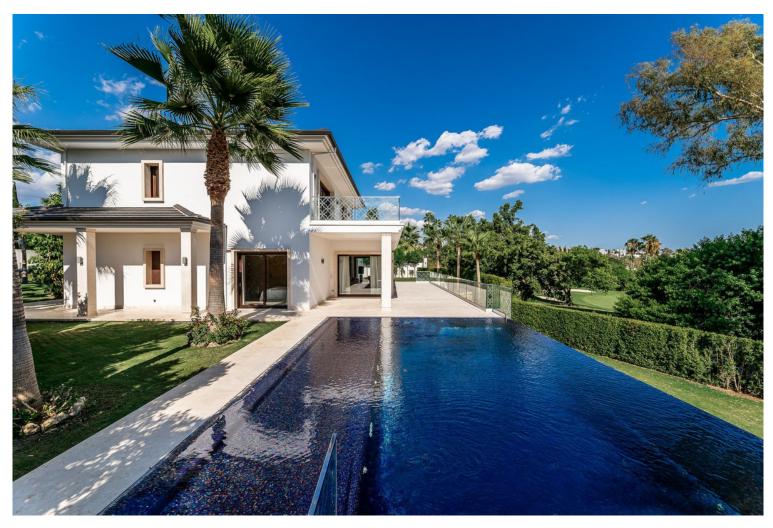

## NUEVA ANDALUCÍA

bedrooms bathrooms built  $m^2$  terrace  $m^2$  plot  $m^2$  7 1025 75 2040

## ■■■■ IN NUEVA ANDALUCÍA

EXQUISITE LUXURY IN NUEVA ANDALUCÍA, MARBELLA A stunning fusion of cutting-edge technology and natural beauty, located in the heart of Nueva Andalucía. Nestled on a triangular plot with front-row golf views on both sides, this exceptional property sits at the end of a cul-de-sac, ensuring maximum privacy. Crafted with no expense spared, it is built with premium materials, including high-end cabinetry, doors, windows, and electric shutters, all sourced from the renowned luxury brand Roman Clavero. Its prime location places it just minutes from the beach, Puerto Banús, top-tier shops, and Aloha College. This fully furnished residence is elegantly appointed with custom Italian furniture from the prestigious brand Smania, offering sophistication and comfort at its finest. PROPERTY FEATURES: Five en-suite bedrooms Spacious living area with an open-plan design Fully equipped modern kitche...