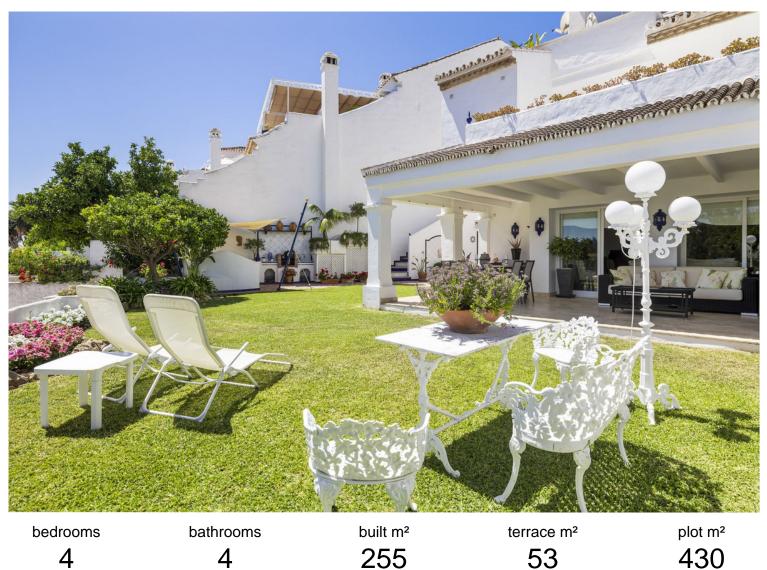

## IN NUEVA ANDALUCÍA

Nestled in the exclusive urbanization of Los Toreros, this charming and spacious townhouse offers the perfect combination of privacy, comfort, and prime location. Situated next to the Puerto Banús bullring, the property boasts spectacular views of La Concha mountain and is within walking distance of Puerto Banús, the beach, shops, and renowned restaurants. An ideal home for those seeking a sophisticated yet vibrant lifestyle in Marbella. Upon entering, a welcoming entrance hallway leads to a guest toilet and an expansive living and dining area featuring a cozy fireplace. Large sliding doors provide seamless access to the covered and open terraces and a private garden, creating an inviting space for outdoor relaxation and entertaining. The fully renovated kitchen, equipped with high-end Bosch and Liebherr appliances, includes a breakfast area for added convenience. Additionally, this le...