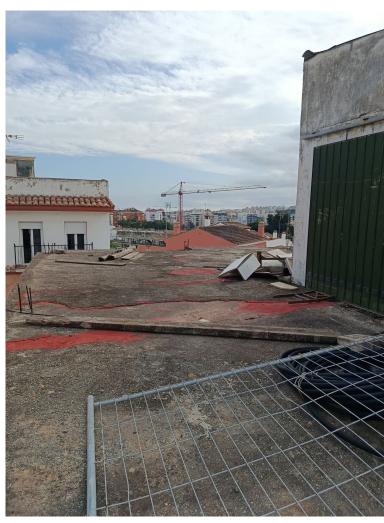

## ■■■■■■■■■■■■■■■ IN ESTEPONA

There are two open-plan warehouses, with a reinforced concrete structure and a simple brick factory enclosure. The roof on both warehouses is made of corrugated metal. The first nave has two floors above ground with access to the upper floor from the outside. The second nave has a single floor above ground The warehouses are distributed in: Warehouse 1 work area and toilet on the ground floor, storage area on the upper floor Ship 2 only work area. The mainly residential environment The floor of the warehouses is urban One warehouse consists of 93 square meters and the other 254 square meters. Warehouse, Estepona, Costa del Sol. Built 350 m². Setting: Commercial Area, Close To Town, Close To Schools. Orientation: South, South West. Condition: Renovation Required, Restoration Required. Views: Mountain.