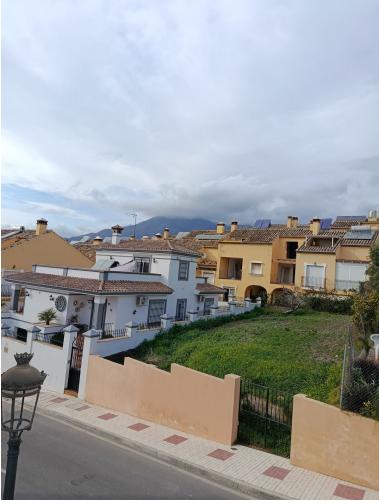

## ■■■■■■■■■■■■■■■ IN ESTEPONA

There are two open-plan warehouses, with a reinforced concrete structure and a simple brick factory enclosure. The roof on both warehouses is made of corrugated metal. The first nave has two floors above ground with access to the upper floor from the outside. The second nave has a single floor above ground The warehouses are distributed in: Warehouse 1 work area and toilet on the ground floor, storage area on the upper floor Ship 2 only work area. The mainly residential environment The floor of the warehouses is urban One warehouse consists of 93 square meters and the other 254 square meters. Warehouse, Estepona, Costa del Sol. Built 350 m². Setting: Commercial Area, Close To Town, Close To Schools. Orientation: South, South West. Condition: Renovation Required, Restoration Required. Views: Mountain.