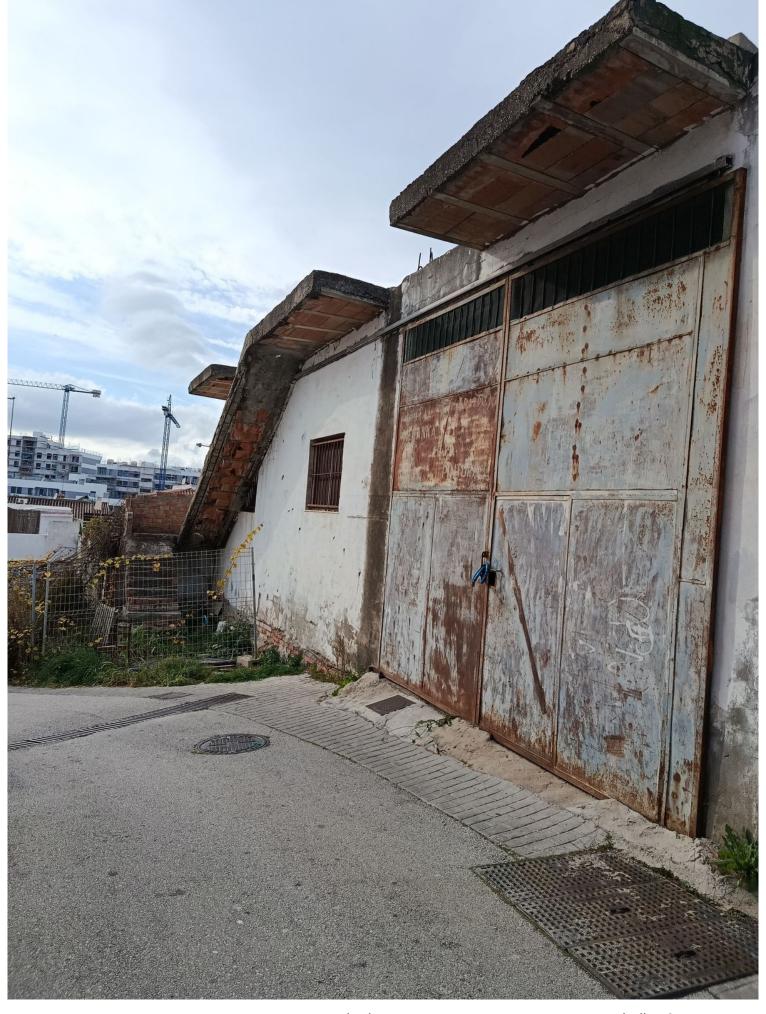

## ■■■■■■■■■■■■■■■ IN ESTEPONA

There are two open-plan warehouses, with a reinforced concrete structure and a simple brick factory enclosure. The roof on both warehouses is made of corrugated metal. The first nave has two floors above ground with access to the upper floor from the outside. The second nave has a single floor above ground The warehouses are distributed in: Warehouse 1 work area and toilet on the ground floor, storage area on the upper floor Ship 2 only work area. The mainly residential environment The floor of the warehouses is urban One warehouse consists of 93 square meters and the other 254 square meters. Warehouse, Estepona, Costa del Sol. Built 350 m². Setting: Commercial Area, Close To Town, Close To Schools. Orientation: South, South West. Condition: Renovation Required, Restoration Required. Views: Mountain.