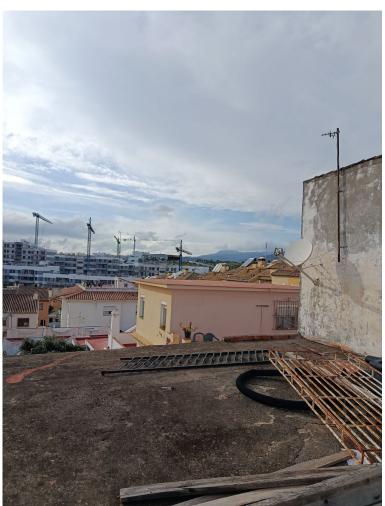

## ■■■■■■■■■■■■■■■ IN ESTEPONA

There are two open-plan warehouses, with a reinforced concrete structure and a simple brick factory enclosure. The roof on both warehouses is made of corrugated metal. The first nave has two floors above ground with access to the upper floor from the outside. The second nave has a single floor above ground The warehouses are distributed in: Warehouse 1 work area and toilet on the ground floor, storage area on the upper floor Ship 2 only work area. The mainly residential environment The floor of the warehouses is urban One warehouse consists of 93 square meters and the other 254 square meters. Warehouse, Estepona, Costa del Sol. Built 350 m². Setting: Commercial Area, Close To Town, Close To Schools. Orientation: South, South West. Condition: Renovation Required, Restoration Required. Views: Mountain.