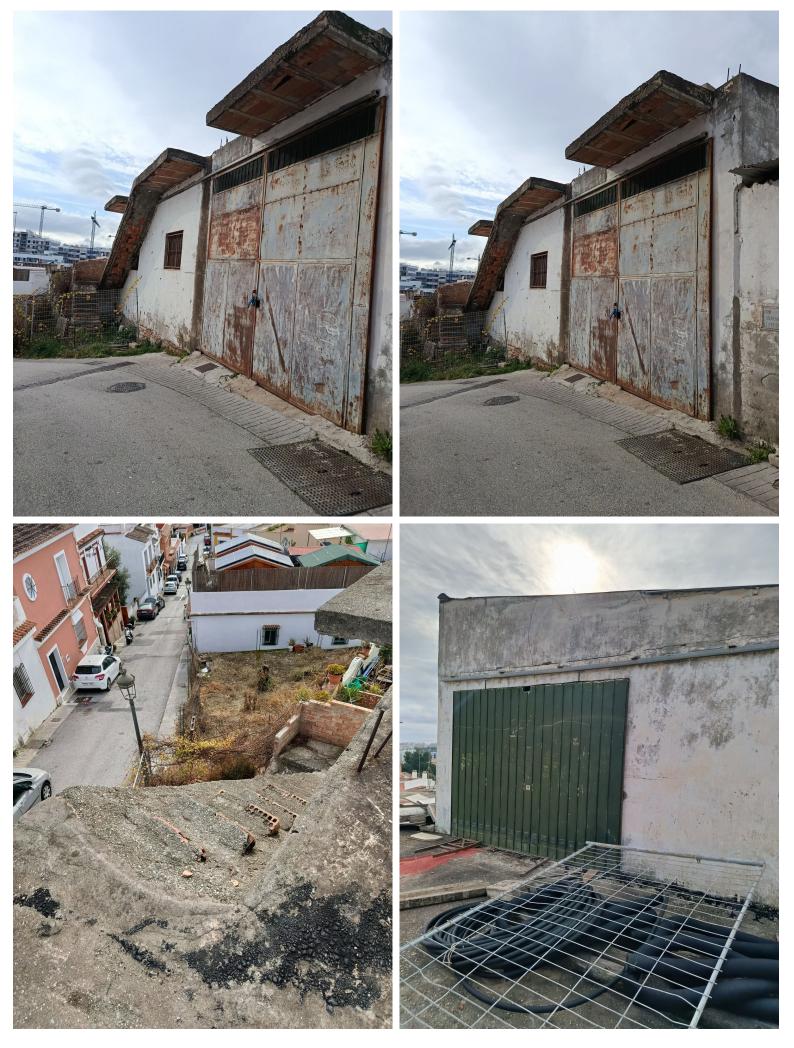

## ■■■■■■■■■■■■■■■ IN ESTEPONA

There are two open-plan warehouses, with a reinforced concrete structure and a simple brick factory enclosure. The roof on both warehouses is made of corrugated metal. The first nave has two floors above ground with access to the upper floor from the outside. The second nave has a single floor above ground The warehouses are distributed in: Warehouse 1 work area and toilet on the ground floor, storage area on the upper floor Ship 2 only work area. The mainly residential environment The floor of the warehouses is urban One warehouse consists of 93 square meters and the other 254 square meters. Warehouse, Estepona, Costa del Sol. Built 350 m². Setting: Commercial Area, Close To Town, Close To Schools. Orientation: South, South West. Condition: Renovation Required, Restoration Required. Views: Mountain.