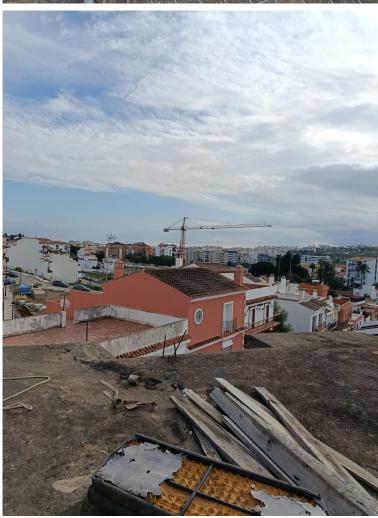

## ■■■■■■■■■■■■■■■ IN ESTEPONA

There are two open-plan warehouses, with a reinforced concrete structure and a simple brick factory enclosure. The roof on both warehouses is made of corrugated metal. The first nave has two floors above ground with access to the upper floor from the outside. The second nave has a single floor above ground The warehouses are distributed in: Warehouse 1 work area and toilet on the ground floor, storage area on the upper floor Ship 2 only work area. The mainly residential environment The floor of the warehouses is urban One warehouse consists of 93 square meters and the other 254 square meters. Warehouse, Estepona, Costa del Sol. Built 350 m². Setting: Commercial Area, Close To Town, Close To Schools. Orientation: South, South West. Condition: Renovation Required, Restoration Required. Views: Mountain.