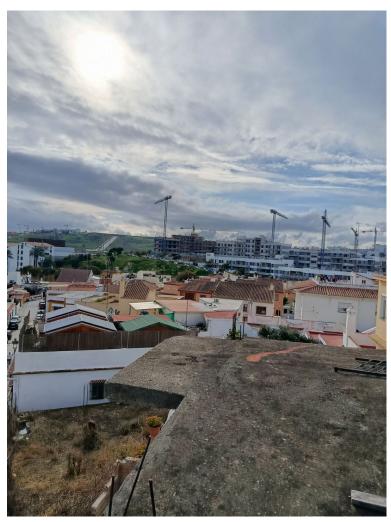

## ■■■■■■■■■■■■■■■ IN ESTEPONA

There are two open-plan warehouses, with a reinforced concrete structure and a simple brick factory enclosure. The roof on both warehouses is made of corrugated metal. The first nave has two floors above ground with access to the upper floor from the outside. The second nave has a single floor above ground The warehouses are distributed in: Warehouse 1 work area and toilet on the ground floor, storage area on the upper floor Ship 2 only work area. The mainly residential environment The floor of the warehouses is urban One warehouse consists of 93 square meters and the other 254 square meters. Warehouse, Estepona, Costa del Sol. Built 350 m². Setting: Commercial Area, Close To Town, Close To Schools. Orientation: South, South West. Condition: Renovation Required, Restoration Required. Views: Mountain.