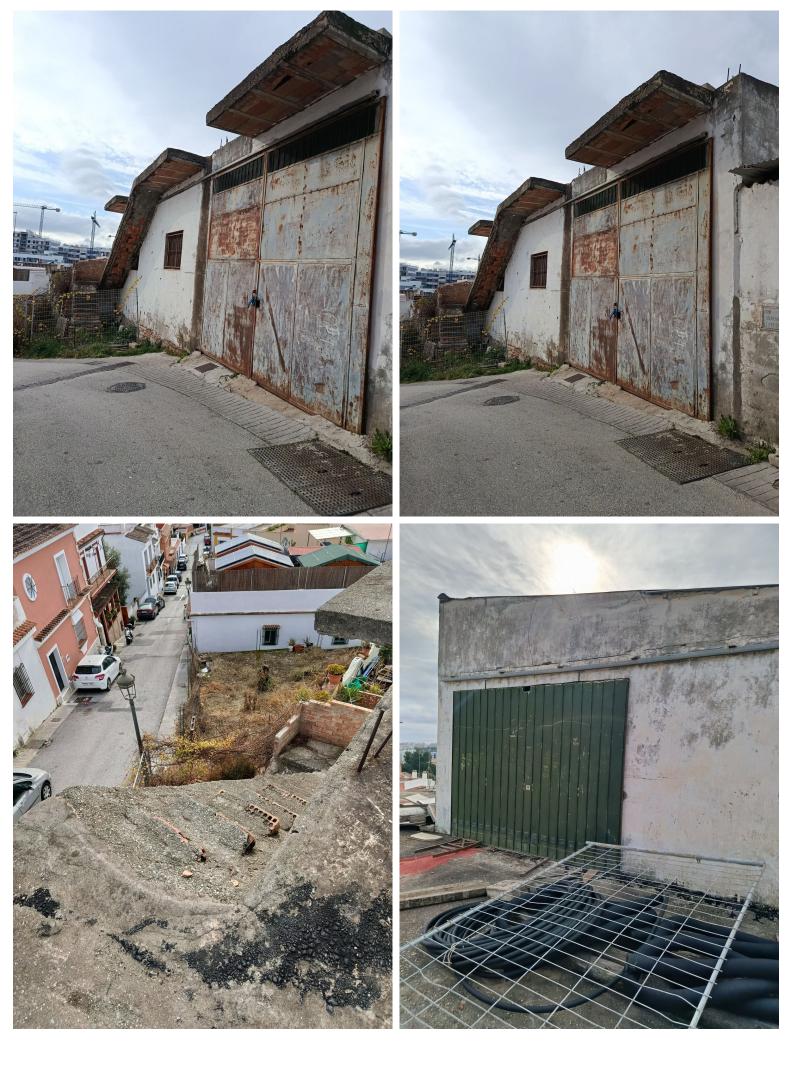

## IN ESTEPONA

There are two open-plan warehouses, with a reinforced concrete structure and a simple brick factory enclosure. The roof on both warehouses is made of corrugated metal. The first nave has two floors above ground with access to the upper floor from the outside. The second nave has a single floor above ground The warehouses are distributed in: Warehouse 1 work area and toilet on the ground floor, storage area on the upper floor Ship 2 only work area. The mainly residential environment The floor of the warehouses is urban One warehouse consists of 93 square meters and the other 254 square meters. Warehouse, Estepona, Costa del Sol. Built 350 m<sup>2</sup>. Setting : Commercial Area, Close To Town, Close To Schools. Orientation : South, South West. Condition : Renovation Required, Restoration Required. Views : Mountain.