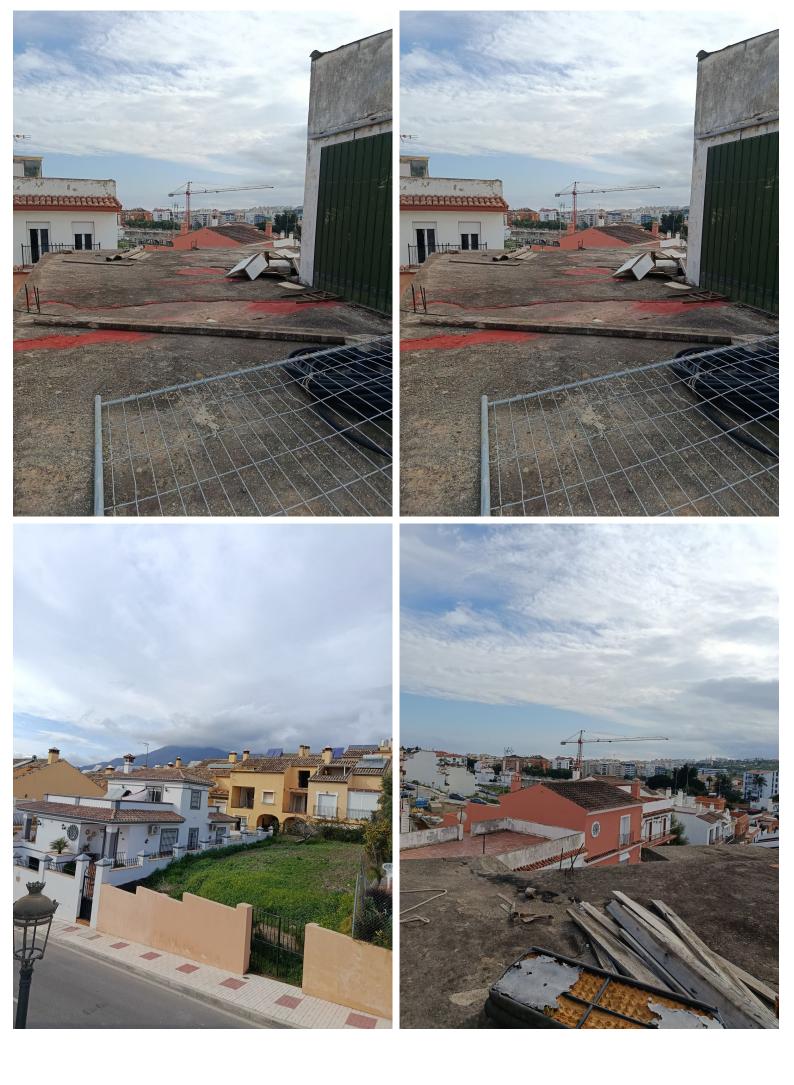

## IN ESTEPONA

There are two open-plan warehouses, with a reinforced concrete structure and a simple brick factory enclosure. The roof on both warehouses is made of corrugated metal. The first nave has two floors above ground with access to the upper floor from the outside. The second nave has a single floor above ground The warehouses are distributed in: Warehouse 1 work area and toilet on the ground floor, storage area on the upper floor Ship 2 only work area. The mainly residential environment The floor of the warehouses is urban One warehouse consists of 93 square meters and the other 254 square meters. Warehouse, Estepona, Costa del Sol. Built 350 m<sup>2</sup>. Setting : Commercial Area, Close To Town, Close To Schools. Orientation : South, South West. Condition : Renovation Required, Restoration Required. Views : Mountain.