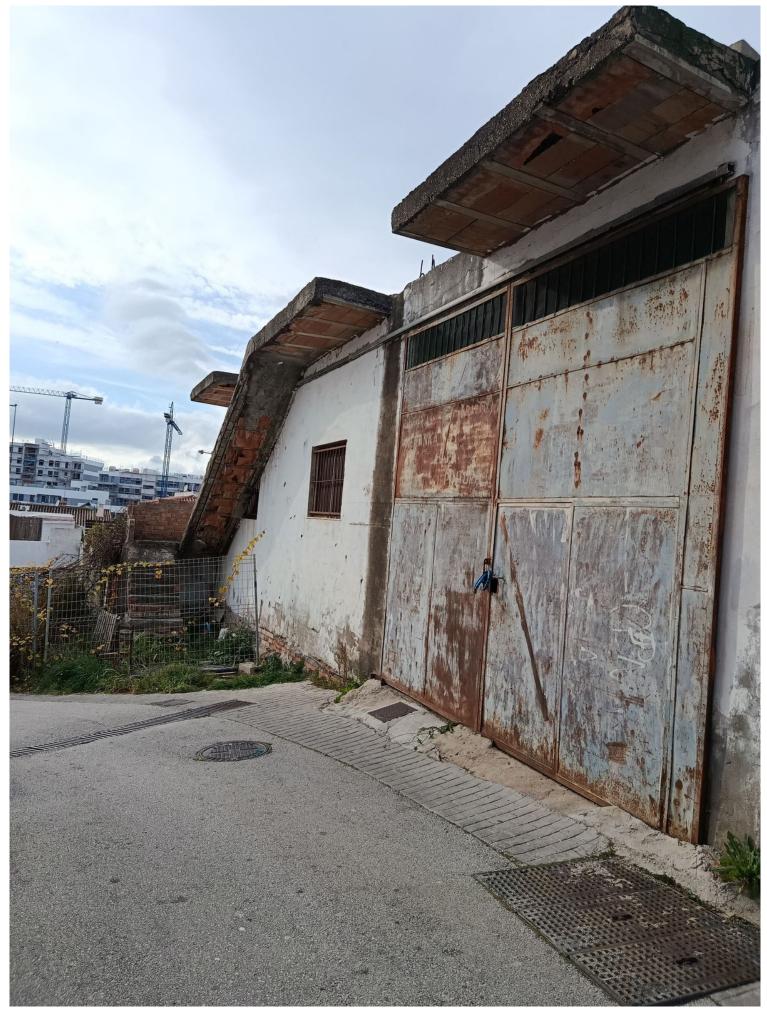

## IN ESTEPONA

There are two open-plan warehouses, with a reinforced concrete structure and a simple brick factory enclosure. The roof on both warehouses is made of corrugated metal. The first nave has two floors above ground with access to the upper floor from the outside. The second nave has a single floor above ground The warehouses are distributed in: Warehouse 1 work area and toilet on the ground floor, storage area on the upper floor Ship 2 only work area. The mainly residential environment The floor of the warehouses is urban One warehouse consists of 93 square meters and the other 254 square meters. Warehouse, Estepona, Costa del Sol. Built 350 m<sup>2</sup>. Setting : Commercial Area, Close To Town, Close To Schools. Orientation : South, South West. Condition : Renovation Required, Restoration Required. Views : Mountain.