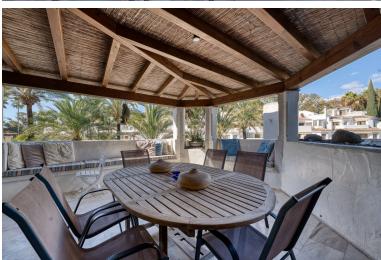

## IN ELVIRIA

This generously proportioned flat is located in the immediate vicinity of one of the most beautiful beaches in the east of Marbella, Playa Dorada, in the sought-after Golden Beach complex. The flat is located on the first floor and impresses with its spacious layout. Upon entering the flat, the modern, open-plan and fully equipped kitchen with adjoining utility room is located on the right-hand side. The living room is spacious, has a fireplace and floor-to-ceiling windows that open out onto the fantastic, covered terrace with wonderful views of the communal garden. The terrace faces west. There is also a storage room here for bicycles, beach equipment, etc. There are two bedrooms, both of which have an en suite bathroom - one with a bathtub, the other with a walk-in shower. The location of the flat is unique: the sandy beach, where there is also a playground, is just a few minutes&...