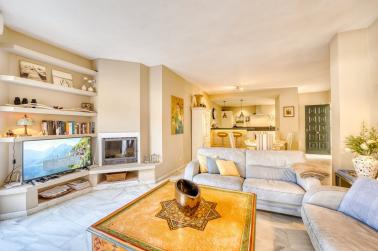

## IN ELVIRIA

This generously proportioned flat is located in the immediate vicinity of one of the most beautiful beaches in the east of Marbella, Playa Dorada, in the sought-after Golden Beach complex. The flat is located on the first floor and impresses with its spacious layout. Upon entering the flat, the modern, open-plan and fully equipped kitchen with adjoining utility room is located on the right-hand side. The living room is spacious, has a fireplace and floor-to-ceiling windows that open out onto the fantastic, covered terrace with wonderful views of the communal garden. The terrace faces west. There is also a storage room here for bicycles, beach equipment, etc. There are two bedrooms, both of which have an en suite bathroom - one with a bathtub, the other with a walk-in shower. The location of the flat is unique: the sandy beach, where there is also a playground, is just a few minutes&...