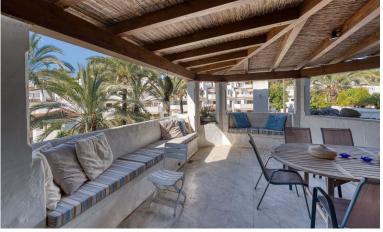

## IN ELVIRIA

This generously proportioned flat is located in the immediate vicinity of one of the most beautiful beaches in the east of Marbella, Playa Dorada, in the sought-after Golden Beach complex. The flat is located on the first floor and impresses with its spacious layout. Upon entering the flat, the modern, open-plan and fully equipped kitchen with adjoining utility room is located on the right-hand side. The living room is spacious, has a fireplace and floor-to-ceiling windows that open out onto the fantastic, covered terrace with wonderful views of the communal garden. The terrace faces west. There is also a storage room here for bicycles, beach equipment, etc. There are two bedrooms, both of which have an en suite bathroom - one with a bathtub, the other with a walk-in shower. The location of the flat is unique: the sandy beach, where there is also a playground, is just a few minutes&...