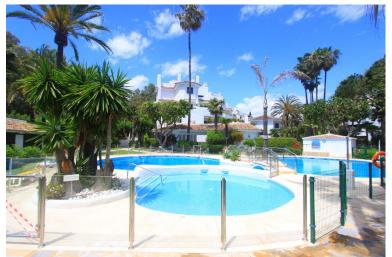

## IN ELVIRIA

This generously proportioned flat is located in the immediate vicinity of one of the most beautiful beaches in the east of Marbella, Playa Dorada, in the sought-after Golden Beach complex. The flat is located on the first floor and impresses with its spacious layout. Upon entering the flat, the modern, open-plan and fully equipped kitchen with adjoining utility room is located on the right-hand side. The living room is spacious, has a fireplace and floor-to-ceiling windows that open out onto the fantastic, covered terrace with wonderful views of the communal garden. The terrace faces west. There is also a storage room here for bicycles, beach equipment, etc. There are two bedrooms, both of which have an en suite bathroom - one with a bathtub, the other with a walk-in shower. The location of the flat is unique: the sandy beach, where there is also a playground, is just a few minutes&...