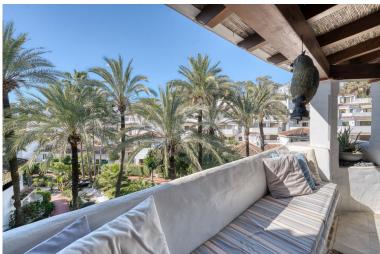

## IN ELVIRIA

This generously proportioned flat is located in the immediate vicinity of one of the most beautiful beaches in the east of Marbella, Playa Dorada, in the sought-after Golden Beach complex. The flat is located on the first floor and impresses with its spacious layout. Upon entering the flat, the modern, open-plan and fully equipped kitchen with adjoining utility room is located on the right-hand side. The living room is spacious, has a fireplace and floor-to-ceiling windows that open out onto the fantastic, covered terrace with wonderful views of the communal garden. The terrace faces west. There is also a storage room here for bicycles, beach equipment, etc. There are two bedrooms, both of which have an en suite bathroom - one with a bathtub, the other with a walk-in shower. The location of the flat is unique: the sandy beach, where there is also a playground, is just a few minutes&...