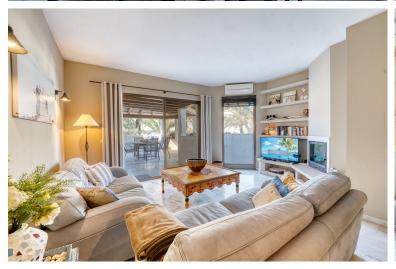

## IN ELVIRIA

This generously proportioned flat is located in the immediate vicinity of one of the most beautiful beaches in the east of Marbella, Playa Dorada, in the sought-after Golden Beach complex. The flat is located on the first floor and impresses with its spacious layout. Upon entering the flat, the modern, open-plan and fully equipped kitchen with adjoining utility room is located on the right-hand side. The living room is spacious, has a fireplace and floor-to-ceiling windows that open out onto the fantastic, covered terrace with wonderful views of the communal garden. The terrace faces west. There is also a storage room here for bicycles, beach equipment, etc. There are two bedrooms, both of which have an en suite bathroom - one with a bathtub, the other with a walk-in shower. The location of the flat is unique: the sandy beach, where there is also a playground, is just a few minutes&...