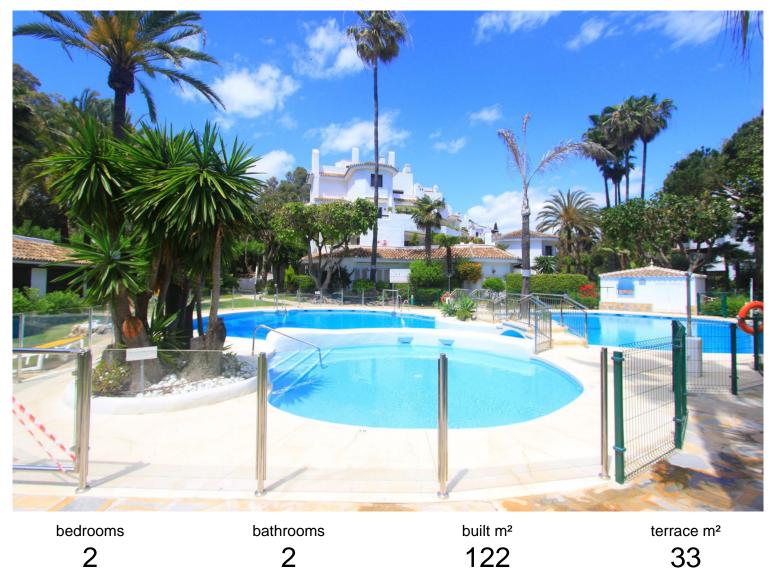

## IN ELVIRIA

This generously proportioned flat is located in the immediate vicinity of one of the most beautiful beaches in the east of Marbella, Playa Dorada, in the sought-after Golden Beach complex. The flat is located on the first floor and impresses with its spacious layout. Upon entering the flat, the modern, open-plan and fully equipped kitchen with adjoining utility room is located on the right-hand side. The living room is spacious, has a fireplace and floor-to-ceiling windows that open out onto the fantastic, covered terrace with wonderful views of the communal garden. The terrace faces west. There is also a storage room here for bicycles, beach equipment, etc. There are two bedrooms, both of which have an en suite bathroom - one with a bathtub, the other with a walk-in shower. The location of the flat is unique: the sandy beach, where there is also a playground, is just a few minutes&...