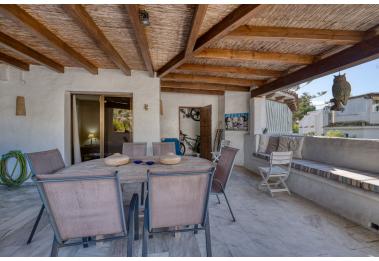

## IN ELVIRIA

This generously proportioned flat is located in the immediate vicinity of one of the most beautiful beaches in the east of Marbella, Playa Dorada, in the sought-after Golden Beach complex. The flat is located on the first floor and impresses with its spacious layout. Upon entering the flat, the modern, open-plan and fully equipped kitchen with adjoining utility room is located on the right-hand side. The living room is spacious, has a fireplace and floor-to-ceiling windows that open out onto the fantastic, covered terrace with wonderful views of the communal garden. The terrace faces west. There is also a storage room here for bicycles, beach equipment, etc. There are two bedrooms, both of which have an en suite bathroom - one with a bathtub, the other with a walk-in shower. The location of the flat is unique: the sandy beach, where there is also a playground, is just a few minutes&...