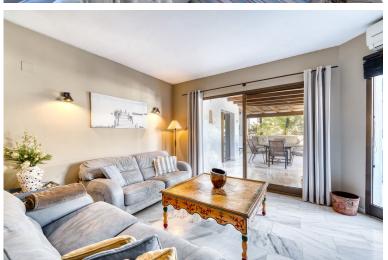

## IN ELVIRIA

This generously proportioned flat is located in the immediate vicinity of one of the most beautiful beaches in the east of Marbella, Playa Dorada, in the sought-after Golden Beach complex. The flat is located on the first floor and impresses with its spacious layout. Upon entering the flat, the modern, open-plan and fully equipped kitchen with adjoining utility room is located on the right-hand side. The living room is spacious, has a fireplace and floor-to-ceiling windows that open out onto the fantastic, covered terrace with wonderful views of the communal garden. The terrace faces west. There is also a storage room here for bicycles, beach equipment, etc. There are two bedrooms, both of which have an en suite bathroom - one with a bathtub, the other with a walk-in shower. The location of the flat is unique: the sandy beach, where there is also a playground, is just a few minutes&...