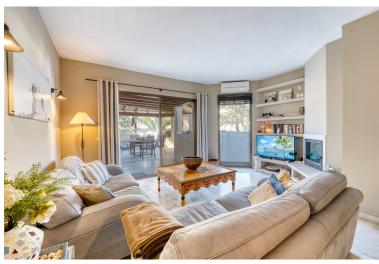

## ■■■■■■■■■■ IN ELVIRIA

This generously proportioned flat is located in the immediate vicinity of one of the most beautiful beaches in the east of Marbella, Playa Dorada, in the sought-after Golden Beach complex. The flat is located on the first floor and impresses with its spacious layout. Upon entering the flat, the modern, open-plan and fully equipped kitchen with adjoining utility room is located on the right-hand side. The living room is spacious, has a fireplace and floor-to-ceiling windows that open out onto the fantastic, covered terrace with wonderful views of the communal garden. The terrace faces west. There is also a storage room here for bicycles, beach equipment, etc. There are two bedrooms, both of which have an en suite bathroom - one with a bathtub, the other with a walk-in shower. The location of the flat is unique: the sandy beach, where there is also a playground, is just a few minutes&...