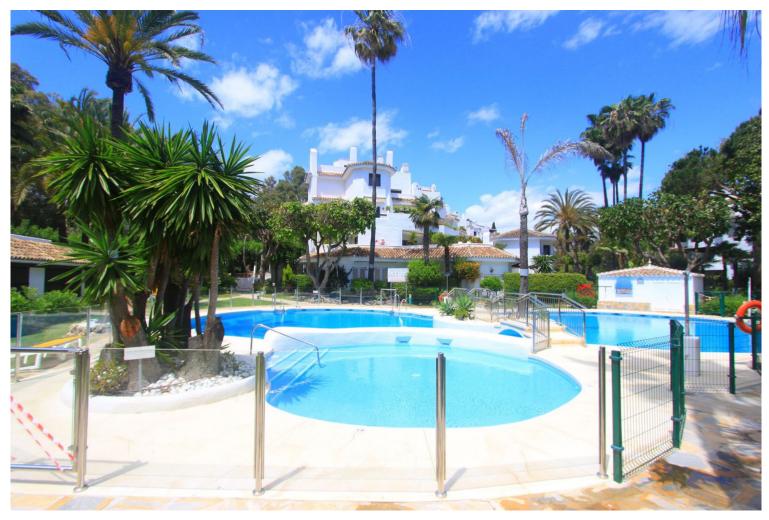

## ■■■■■■■■■■ IN ELVIRIA

This generously proportioned flat is located in the immediate vicinity of one of the most beautiful beaches in the east of Marbella, Playa Dorada, in the sought-after Golden Beach complex. The flat is located on the first floor and impresses with its spacious layout. Upon entering the flat, the modern, open-plan and fully equipped kitchen with adjoining utility room is located on the right-hand side. The living room is spacious, has a fireplace and floor-to-ceiling windows that open out onto the fantastic, covered terrace with wonderful views of the communal garden. The terrace faces west. There is also a storage room here for bicycles, beach equipment, etc. There are two bedrooms, both of which have an en suite bathroom - one with a bathtub, the other with a walk-in shower. The location of the flat is unique: the sandy beach, where there is also a playground, is just a few minutes&...