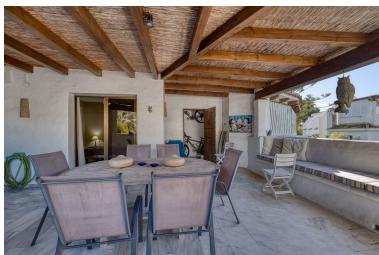

## ■■■■■■■■■■ IN ELVIRIA

This generously proportioned flat is located in the immediate vicinity of one of the most beautiful beaches in the east of Marbella, Playa Dorada, in the sought-after Golden Beach complex. The flat is located on the first floor and impresses with its spacious layout. Upon entering the flat, the modern, open-plan and fully equipped kitchen with adjoining utility room is located on the right-hand side. The living room is spacious, has a fireplace and floor-to-ceiling windows that open out onto the fantastic, covered terrace with wonderful views of the communal garden. The terrace faces west. There is also a storage room here for bicycles, beach equipment, etc. There are two bedrooms, both of which have an en suite bathroom - one with a bathtub, the other with a walk-in shower. The location of the flat is unique: the sandy beach, where there is also a playground, is just a few minutes&...