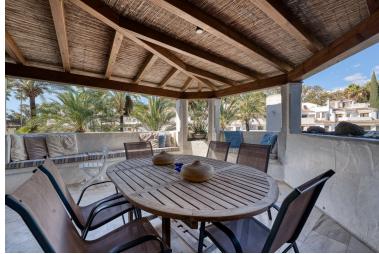

## ■■■■■■■■■■ IN ELVIRIA

This generously proportioned flat is located in the immediate vicinity of one of the most beautiful beaches in the east of Marbella, Playa Dorada, in the sought-after Golden Beach complex. The flat is located on the first floor and impresses with its spacious layout. Upon entering the flat, the modern, open-plan and fully equipped kitchen with adjoining utility room is located on the right-hand side. The living room is spacious, has a fireplace and floor-to-ceiling windows that open out onto the fantastic, covered terrace with wonderful views of the communal garden. The terrace faces west. There is also a storage room here for bicycles, beach equipment, etc. There are two bedrooms, both of which have an en suite bathroom - one with a bathtub, the other with a walk-in shower. The location of the flat is unique: the sandy beach, where there is also a playground, is just a few minutes&...