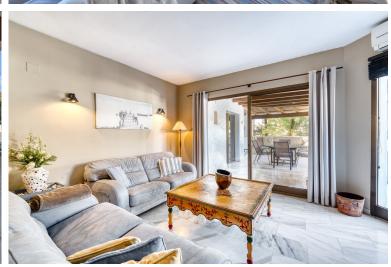

## ■■■■■■■■■■ IN ELVIRIA

This generously proportioned flat is located in the immediate vicinity of one of the most beautiful beaches in the east of Marbella, Playa Dorada, in the sought-after Golden Beach complex. The flat is located on the first floor and impresses with its spacious layout. Upon entering the flat, the modern, open-plan and fully equipped kitchen with adjoining utility room is located on the right-hand side. The living room is spacious, has a fireplace and floor-to-ceiling windows that open out onto the fantastic, covered terrace with wonderful views of the communal garden. The terrace faces west. There is also a storage room here for bicycles, beach equipment, etc. There are two bedrooms, both of which have an en suite bathroom - one with a bathtub, the other with a walk-in shower. The location of the flat is unique: the sandy beach, where there is also a playground, is just a few minutes&...