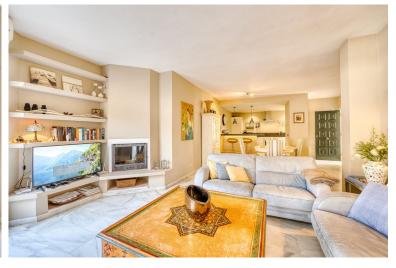

## ■■■■■■■■■■ IN ELVIRIA

This generously proportioned flat is located in the immediate vicinity of one of the most beautiful beaches in the east of Marbella, Playa Dorada, in the sought-after Golden Beach complex. The flat is located on the first floor and impresses with its spacious layout. Upon entering the flat, the modern, open-plan and fully equipped kitchen with adjoining utility room is located on the right-hand side. The living room is spacious, has a fireplace and floor-to-ceiling windows that open out onto the fantastic, covered terrace with wonderful views of the communal garden. The terrace faces west. There is also a storage room here for bicycles, beach equipment, etc. There are two bedrooms, both of which have an en suite bathroom - one with a bathtub, the other with a walk-in shower. The location of the flat is unique: the sandy beach, where there is also a playground, is just a few minutes&...