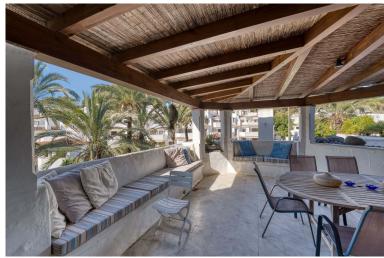

## ■■■■■■■■■■ IN ELVIRIA

This generously proportioned flat is located in the immediate vicinity of one of the most beautiful beaches in the east of Marbella, Playa Dorada, in the sought-after Golden Beach complex. The flat is located on the first floor and impresses with its spacious layout. Upon entering the flat, the modern, open-plan and fully equipped kitchen with adjoining utility room is located on the right-hand side. The living room is spacious, has a fireplace and floor-to-ceiling windows that open out onto the fantastic, covered terrace with wonderful views of the communal garden. The terrace faces west. There is also a storage room here for bicycles, beach equipment, etc. There are two bedrooms, both of which have an en suite bathroom - one with a bathtub, the other with a walk-in shower. The location of the flat is unique: the sandy beach, where there is also a playground, is just a few minutes&...