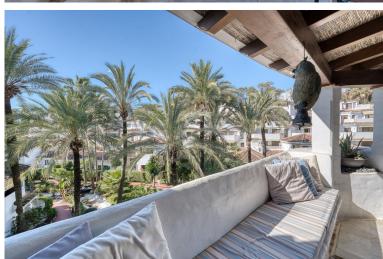

## ■■■■■■■■■■ IN ELVIRIA

This generously proportioned flat is located in the immediate vicinity of one of the most beautiful beaches in the east of Marbella, Playa Dorada, in the sought-after Golden Beach complex. The flat is located on the first floor and impresses with its spacious layout. Upon entering the flat, the modern, open-plan and fully equipped kitchen with adjoining utility room is located on the right-hand side. The living room is spacious, has a fireplace and floor-to-ceiling windows that open out onto the fantastic, covered terrace with wonderful views of the communal garden. The terrace faces west. There is also a storage room here for bicycles, beach equipment, etc. There are two bedrooms, both of which have an en suite bathroom - one with a bathtub, the other with a walk-in shower. The location of the flat is unique: the sandy beach, where there is also a playground, is just a few minutes&...