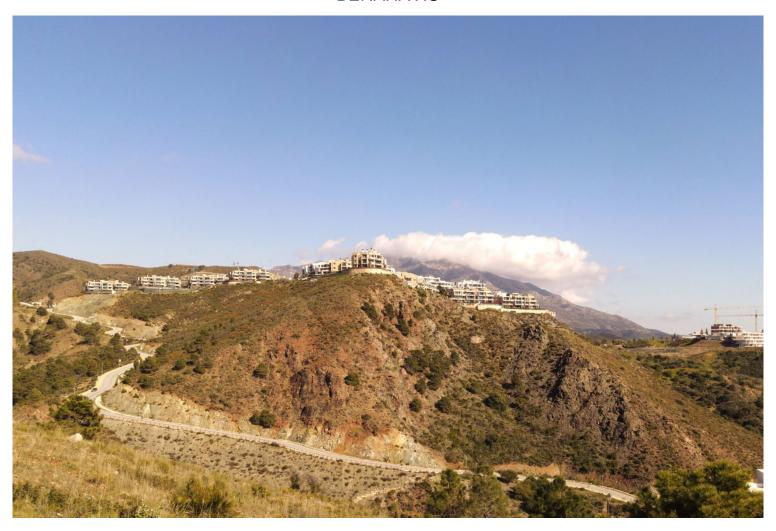

## ■■■■■■ IN BENAHAVÍS

Nestled in a prestigious gated community, this exceptional south-facing plot spans 1,431 m², offering breathtaking unobstructed views of the sea, golf course, and mountains. With 27% buildability, architectural designs range from 450 to 800 m² of constructed space, including basements and areas under natural elevations. The unique terrain allows for the creation of additional terraces and functional spaces beyond the permitted buildability, maximizing usable space. An estimated 300 m² of flat garden area can be designed in front of the property, providing stunning sea views. Situated within a secure and tranquil setting, the community has approved the addition of a second security gate, ensuring double-gated access for enhanced privacy in Lomas de La Quinta. Bordering El Madroñal and conveniently connected to Nueva Andalucía and the new La Quinta Real development, the location offers...