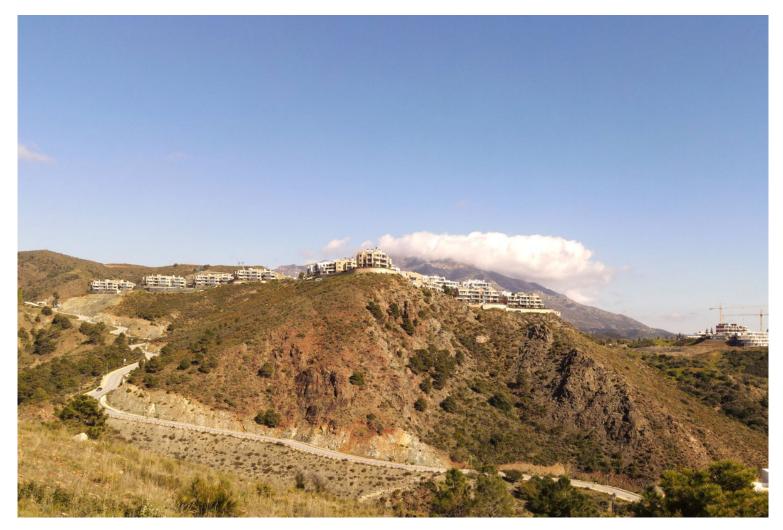

## ■■■■■■ IN BENAHAVÍS

Nestled in a prestigious gated community, this exceptional south-facing plot spans 1,431 m², offering breathtaking unobstructed views of the sea, golf course, and mountains. With 27% buildability, architectural designs range from 450 to 800 m² of constructed space, including basements and areas under natural elevations. The unique terrain allows for the creation of additional terraces and functional spaces beyond the permitted buildability, maximizing usable space. An estimated 300 m² of flat garden area can be designed in front of the property, providing stunning sea views. Situated within a secure and tranquil setting, the community has approved the addition of a second security gate, ensuring double-gated access for enhanced privacy in Lomas de La Quinta. Bordering El Madroñal and conveniently connected to Nueva Andalucía and the new La Quinta Real development, the location offers...