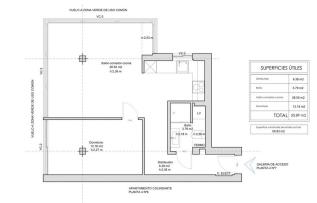

## IN PUERTO BANÚS

Prime Coastal Apartment – Stunning Views & Ideal Location Located near the beach, just 450 meters from the sea, this beautifully newly refurbished apartment offers breath-taking views of both the sea and the mountains. Situated in one of the best locations for holidays or short-term rentals, it is within walking distance of restaurants, bars, shops, and the beach, as well as being close to the vibrant Puerto Banús. Set within a gated community, the property features secure parking, a communal pool, and lush green gardens. With the convenience of a lift/elevator, this is a perfect choice for those seeking comfort, style, and accessibility in a prime coastal setting.