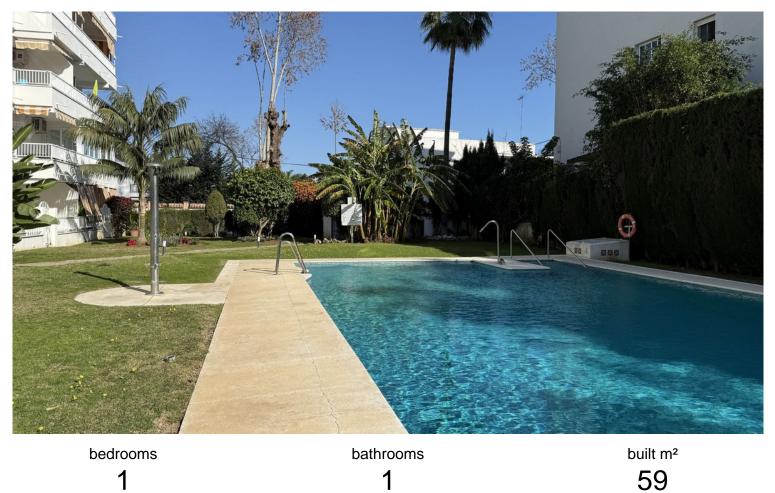

## IN PUERTO BANÚS

Prime Coastal Apartment – Stunning Views & Ideal Location Located near the beach, just 450 meters from the sea, this beautifully newly refurbished apartment offers breath-taking views of both the sea and the mountains. Situated in one of the best locations for holidays or short-term rentals, it is within walking distance of restaurants, bars, shops, and the beach, as well as being close to the vibrant Puerto Banús. Set within a gated community, the property features secure parking, a communal pool, and lush green gardens. With the convenience of a lift/elevator, this is a perfect choice for those seeking comfort, style, and accessibility in a prime coastal setting.