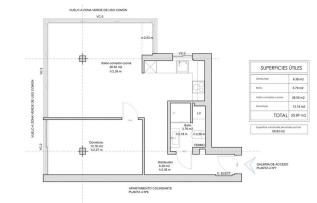

athrooms

built m<sup>2</sup> 59

## IN PUERTO BANÚS

Prime Coastal Apartment – Stunning Views & Ideal Location Located near the beach, just 450 meters from the sea, this beautifully newly refurbished apartment offers breath-taking views of both the sea and the mountains. Situated in one of the best locations for holidays or short-term rentals, it is within walking distance of restaurants, bars, shops, and the beach, as well as being close to the vibrant Puerto Banús. Set within a gated community, the property features secure parking, a communal pool, and lush green gardens. With the convenience of a lift/elevator, this is a perfect choice for those seeking comfort, style, and accessibility in a prime coastal setting.

community

garbage

ibi

<sup>price</sup> 299 000 €