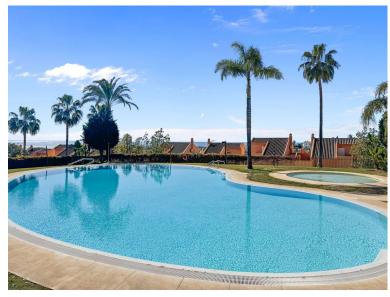

## **EXECUTE:** IN ELVIRIA

Apartment with Golf Views at Santa María Golf, Elviria Great Investment Potential | Southwest Orientation | Views of the Golf Course and the Sea This elegant apartment is located in a prime spot, facing the Santa María Golf course, in the exclusive area of Elviria, in Marbella East. Its southwest orientation allows for sunshine throughout the day, while offering panoramic views of the golf course, the sea, and the surrounding nature. The entrance leads to a hall that connects to the living-dining room, while the independent, fully equipped kitchen is accessible through a convenient serving hatch. From the living room, there is access to a spacious terrace with floor-to-ceiling windows, ideal for enjoying the Mediterranean climate in its chillout area. The rooms have been tastefully decorated, creating a cozy environment that maximizes rental profitability (consult available profitabil...