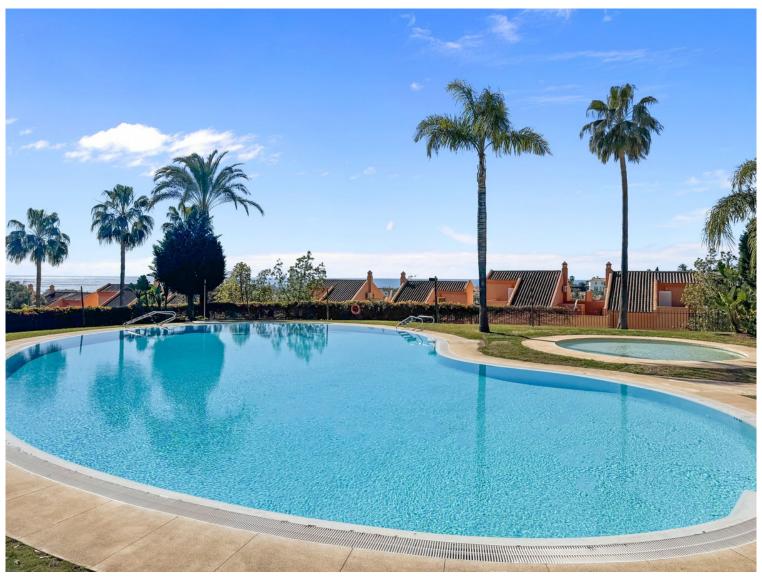

## **EXECUTE:** IN ELVIRIA

Apartment with Golf Views at Santa María Golf, Elviria Great Investment Potential | Southwest Orientation | Views of the Golf Course and the Sea This elegant apartment is located in a prime spot, facing the Santa María Golf course, in the exclusive area of Elviria, in Marbella East. Its southwest orientation allows for sunshine throughout the day, while offering panoramic views of the golf course, the sea, and the surrounding nature. The entrance leads to a hall that connects to the living-dining room, while the independent, fully equipped kitchen is accessible through a convenient serving hatch. From the living room, there is access to a spacious terrace with floor-to-ceiling windows, ideal for enjoying the Mediterranean climate in its chillout area. The rooms have been tastefully decorated, creating a cozy environment that maximizes rental profitability (consult available profitabil...