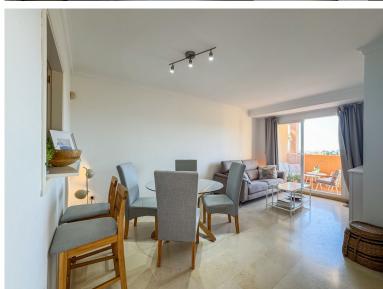

## **EXECUTE:** IN ELVIRIA

Apartment with Golf Views at Santa María Golf, Elviria Great Investment Potential | Southwest Orientation | Views of the Golf Course and the Sea This elegant apartment is located in a prime spot, facing the Santa María Golf course, in the exclusive area of Elviria, in Marbella East. Its southwest orientation allows for sunshine throughout the day, while offering panoramic views of the golf course, the sea, and the surrounding nature. The entrance leads to a hall that connects to the living-dining room, while the independent, fully equipped kitchen is accessible through a convenient serving hatch. From the living room, there is access to a spacious terrace with floor-to-ceiling windows, ideal for enjoying the Mediterranean climate in its chillout area. The rooms have been tastefully decorated, creating a cozy environment that maximizes rental profitability (consult available profitabil...