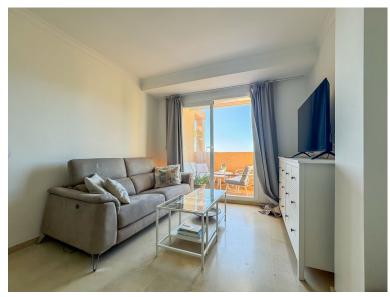

## ■■■■■■■■■■■ IN ELVIRIA

Apartment with Golf Views at Santa María Golf, Elviria Great Investment Potential | Southwest Orientation | Views of the Golf Course and the Sea This elegant apartment is located in a prime spot, facing the Santa María Golf course, in the exclusive area of Elviria, in Marbella East. Its southwest orientation allows for sunshine throughout the day, while offering panoramic views of the golf course, the sea, and the surrounding nature. The entrance leads to a hall that connects to the living-dining room, while the independent, fully equipped kitchen is accessible through a convenient serving hatch. From the living room, there is access to a spacious terrace with floor-to-ceiling windows, ideal for enjoying the Mediterranean climate in its chillout area. The rooms have been tastefully decorated, creating a cozy environment that maximizes rental profitability (consult available profitabil...