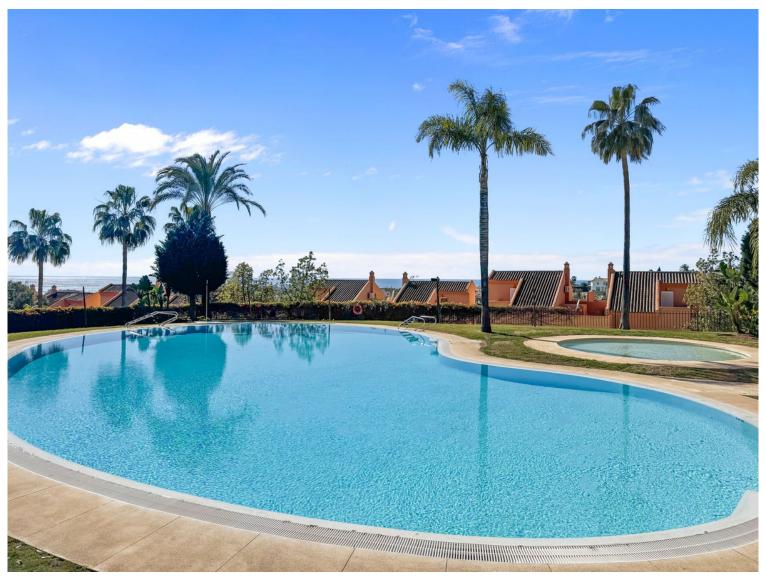

## ■■■■■■■■■■■ IN ELVIRIA

Apartment with Golf Views at Santa María Golf, Elviria Great Investment Potential | Southwest Orientation | Views of the Golf Course and the Sea This elegant apartment is located in a prime spot, facing the Santa María Golf course, in the exclusive area of Elviria, in Marbella East. Its southwest orientation allows for sunshine throughout the day, while offering panoramic views of the golf course, the sea, and the surrounding nature. The entrance leads to a hall that connects to the living-dining room, while the independent, fully equipped kitchen is accessible through a convenient serving hatch. From the living room, there is access to a spacious terrace with floor-to-ceiling windows, ideal for enjoying the Mediterranean climate in its chillout area. The rooms have been tastefully decorated, creating a cozy environment that maximizes rental profitability (consult available profitabil...