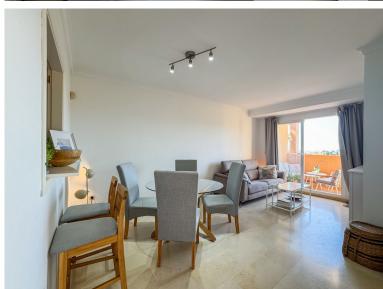

## ■■■■■■■■■■■ IN ELVIRIA

Apartment with Golf Views at Santa María Golf, Elviria Great Investment Potential | Southwest Orientation | Views of the Golf Course and the Sea This elegant apartment is located in a prime spot, facing the Santa María Golf course, in the exclusive area of Elviria, in Marbella East. Its southwest orientation allows for sunshine throughout the day, while offering panoramic views of the golf course, the sea, and the surrounding nature. The entrance leads to a hall that connects to the living-dining room, while the independent, fully equipped kitchen is accessible through a convenient serving hatch. From the living room, there is access to a spacious terrace with floor-to-ceiling windows, ideal for enjoying the Mediterranean climate in its chillout area. The rooms have been tastefully decorated, creating a cozy environment that maximizes rental profitability (consult available profitabil...