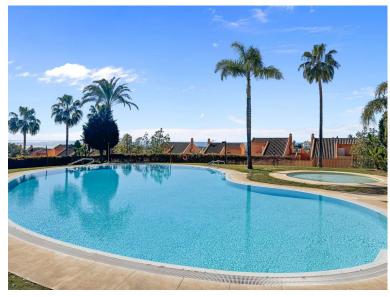

## ■■■■■■■■■■■ IN ELVIRIA

Apartment with Golf Views at Santa María Golf, Elviria Great Investment Potential | Southwest Orientation | Views of the Golf Course and the Sea This elegant apartment is located in a prime spot, facing the Santa María Golf course, in the exclusive area of Elviria, in Marbella East. Its southwest orientation allows for sunshine throughout the day, while offering panoramic views of the golf course, the sea, and the surrounding nature. The entrance leads to a hall that connects to the living-dining room, while the independent, fully equipped kitchen is accessible through a convenient serving hatch. From the living room, there is access to a spacious terrace with floor-to-ceiling windows, ideal for enjoying the Mediterranean climate in its chillout area. The rooms have been tastefully decorated, creating a cozy environment that maximizes rental profitability (consult available profitabil...