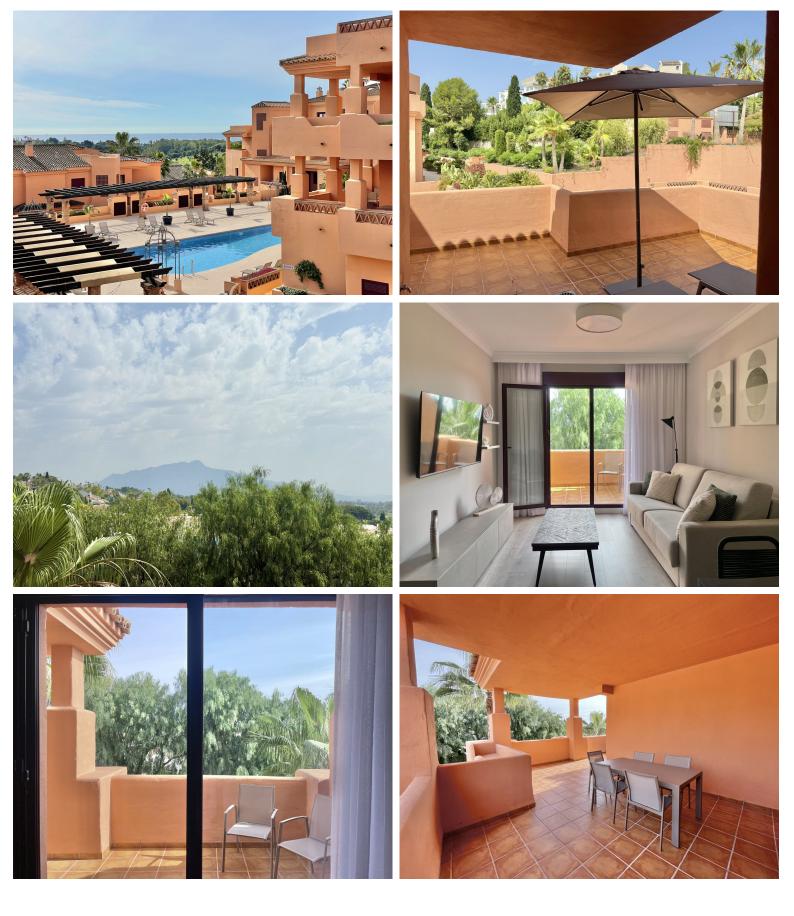

## **IN BENAHAVÍS**

A practical hassle-free investment. This Duplex Penthouse offers the perfect blend of resort hotel services and amenities with the independence of an apartment. Enjoy access to multiple swimming pools, lush gardens, a co-working space, and a professionally equipped gym. The resort is a serene haven on the edge of El Paraiso Golf, and close to Villa Padierna Golf, Tramores Golf, Atalaya Golf, and Guadalmina Golf. Located at the intersection of Marbella, Estepona, and Benahavís, this prime spot ensures proximity to stunning beaches, top-notch golf courses, and a plethora of coastal activities. The resort's rental program makes owning a Marbella property effortless, allowing you to enjoy a fully serviced resort while also benefiting from consistent rental income potential. Parking and Storage is included. The photos provided are for illustrative purposes and may not correspond to ...