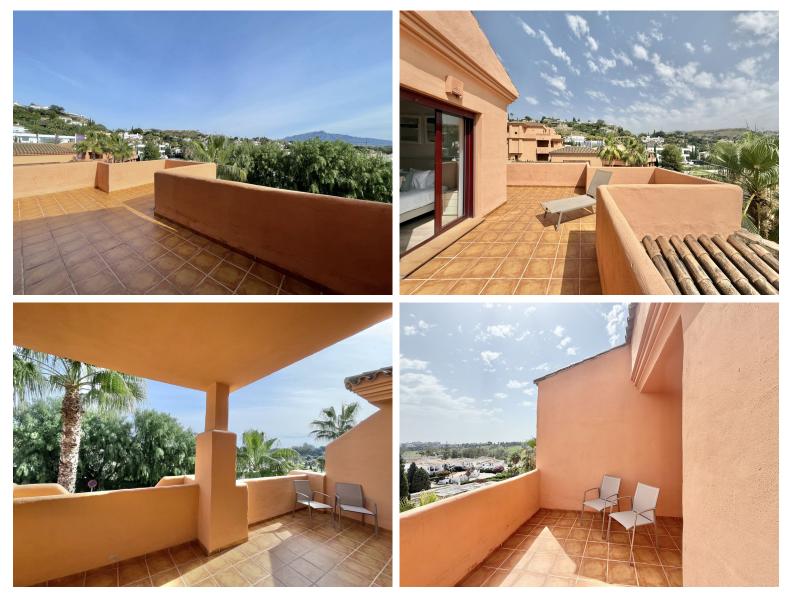

## BENAHAVÍS

bedrooms 3 bathrooms
2

built m<sup>2</sup>

terrace m<sup>2</sup> 83

## **IN BENAHAVÍS**

A practical hassle-free investment. This Duplex Penthouse offers the perfect blend of resort hotel services and amenities with the independence of an apartment. Enjoy access to multiple swimming pools, lush gardens, a co-working space, and a professionally equipped gym. The resort is a serene haven on the edge of El Paraiso Golf, and close to Villa Padierna Golf, Tramores Golf, Atalaya Golf, and Guadalmina Golf. Located at the intersection of Marbella, Estepona, and Benahavís, this prime spot ensures proximity to stunning beaches, top-notch golf courses, and a plethora of coastal activities. The resort's rental program makes owning a Marbella property effortless, allowing you to enjoy a fully serviced resort while also benefiting from consistent rental income potential. Parking and Storage is included. The photos provided are for illustrative purposes and may not correspond to ...