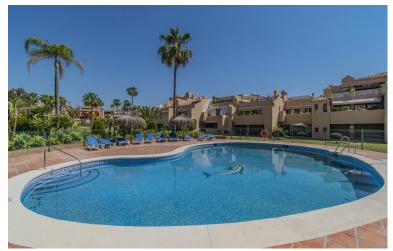

## IN ATALAYA

GREAT PROPERTY NEXT TO GOLF COURSES Fantastic renovated property with large dimensions, located in the exclusive area of Atalaya, next to the Atalaya and El Paraiso golf courses, just a few minutes from Guadalmina, and next to all kinds of services such as schools, supermarkets, restaurants, the beach. ..etc. Large renovated apartment, consisting of a total of two bedrooms, two bathrooms, large living room with open kitchen and terrace with beautiful views. Established within a wonderful urbanization with 24-hour security, community pool, huge garden, paddle and tennis courts. An ideal property for clients who want to enjoy a comfortable and spacious property in a quiet, privileged area a few minutes from all services including Puerto Banus.