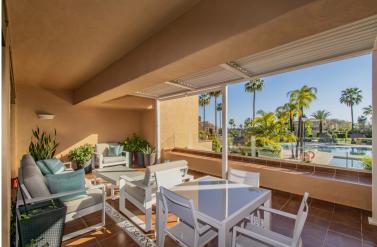

## IN ATALAYA

GREAT PROPERTY NEXT TO GOLF COURSES Fantastic renovated property with large dimensions, located in the exclusive area of Atalaya, next to the Atalaya and El Paraiso golf courses, just a few minutes from Guadalmina, and next to all kinds of services such as schools, supermarkets, restaurants, the beach. ..etc. Large renovated apartment, consisting of a total of two bedrooms, two bathrooms, large living room with open kitchen and terrace with beautiful views. Established within a wonderful urbanization with 24-hour security, community pool, huge garden, paddle and tennis courts. An ideal property for clients who want to enjoy a comfortable and spacious property in a quiet, privileged area a few minutes from all services including Puerto Banus.