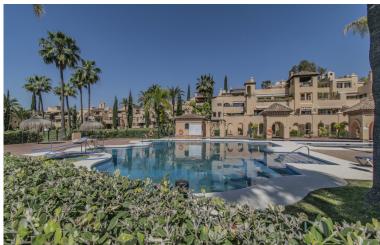

## IN ATALAYA

GREAT PROPERTY NEXT TO GOLF COURSES Fantastic renovated property with large dimensions, located in the exclusive area of Atalaya, next to the Atalaya and El Paraiso golf courses, just a few minutes from Guadalmina, and next to all kinds of services such as schools, supermarkets, restaurants, the beach. ..etc. Large renovated apartment, consisting of a total of two bedrooms, two bathrooms, large living room with open kitchen and terrace with beautiful views. Established within a wonderful urbanization with 24-hour security, community pool, huge garden, paddle and tennis courts. An ideal property for clients who want to enjoy a comfortable and spacious property in a quiet, privileged area a few minutes from all services including Puerto Banus.