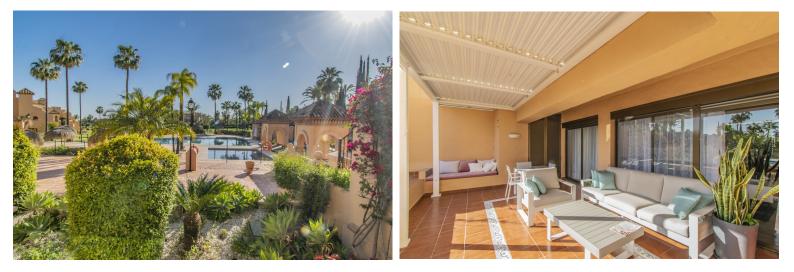

## IN ATALAYA

GREAT PROPERTY NEXT TO GOLF COURSES Fantastic renovated property with large dimensions, located in the exclusive area of Atalaya, next to the Atalaya and El Paraiso golf courses, just a few minutes from Guadalmina, and next to all kinds of services such as schools, supermarkets, restaurants, the beach. ..etc. Large renovated apartment, consisting of a total of two bedrooms, two bathrooms, large living room with open kitchen and terrace with beautiful views. Established within a wonderful urbanization with 24-hour security, community pool, huge garden, paddle and tennis courts. An ideal property for clients who want to enjoy a comfortable and spacious property in a quiet, privileged area a few minutes from all services including Puerto Banus.