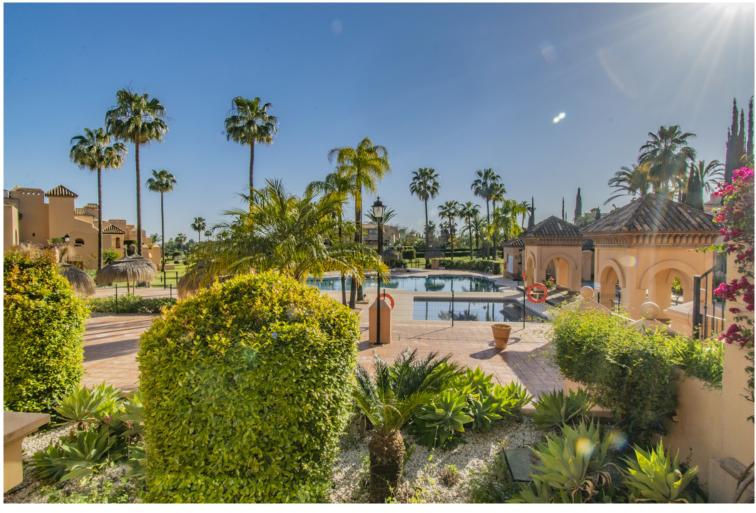

## IN ATALAYA

GREAT PROPERTY NEXT TO GOLF COURSES Fantastic renovated property with large dimensions, located in the exclusive area of Atalaya, next to the Atalaya and El Paraiso golf courses, just a few minutes from Guadalmina, and next to all kinds of services such as schools, supermarkets, restaurants, the beach. ..etc. Large renovated apartment, consisting of a total of two bedrooms, two bathrooms, large living room with open kitchen and terrace with beautiful views. Established within a wonderful urbanization with 24-hour security, community pool, huge garden, paddle and tennis courts. An ideal property for clients who want to enjoy a comfortable and spacious property in a quiet, privileged area a few minutes from all services including Puerto Banus.