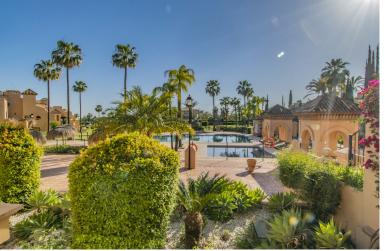

## IN ATALAYA

GREAT PROPERTY NEXT TO GOLF COURSES Fantastic renovated property with large dimensions, located in the exclusive area of Atalaya, next to the Atalaya and El Paraiso golf courses, just a few minutes from Guadalmina, and next to all kinds of services such as schools, supermarkets, restaurants, the beach. ..etc. Large renovated apartment, consisting of a total of two bedrooms, two bathrooms, large living room with open kitchen and terrace with beautiful views. Established within a wonderful urbanization with 24-hour security, community pool, huge garden, paddle and tennis courts. An ideal property for clients who want to enjoy a comfortable and spacious property in a quiet, privileged area a few minutes from all services including Puerto Banus.