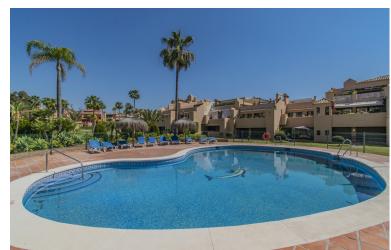

## ■■■■■■■■■■■■ IN ATALAYA

GREAT PROPERTY NEXT TO GOLF COURSES Fantastic renovated property with large dimensions, located in the exclusive area of Atalaya, next to the Atalaya and El Paraiso golf courses, just a few minutes from Guadalmina, and next to all kinds of services such as schools, supermarkets, restaurants, the beach. ..etc. Large renovated apartment, consisting of a total of two bedrooms, two bathrooms, large living room with open kitchen and terrace with beautiful views. Established within a wonderful urbanization with 24-hour security, community pool, huge garden, paddle and tennis courts. An ideal property for clients who want to enjoy a comfortable and spacious property in a quiet, privileged area a few minutes from all services including Puerto Banus.