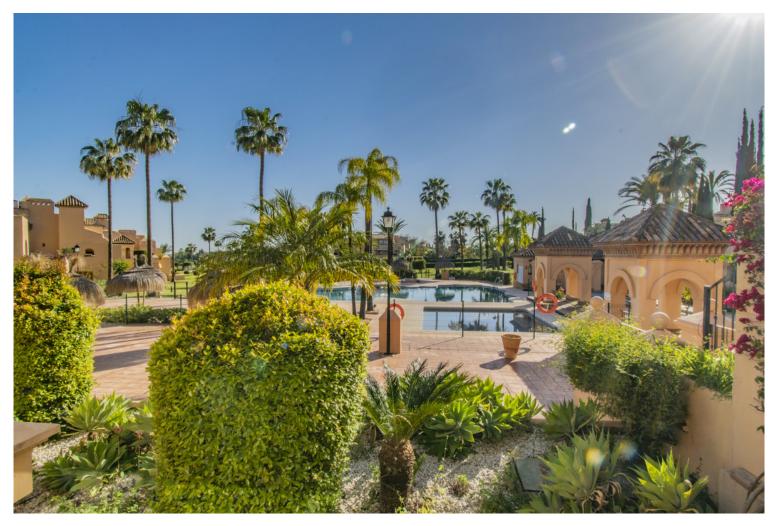

## ■■■■■■■■■■■■ IN ATALAYA

GREAT PROPERTY NEXT TO GOLF COURSES Fantastic renovated property with large dimensions, located in the exclusive area of Atalaya, next to the Atalaya and El Paraiso golf courses, just a few minutes from Guadalmina, and next to all kinds of services such as schools, supermarkets, restaurants, the beach. ..etc. Large renovated apartment, consisting of a total of two bedrooms, two bathrooms, large living room with open kitchen and terrace with beautiful views. Established within a wonderful urbanization with 24-hour security, community pool, huge garden, paddle and tennis courts. An ideal property for clients who want to enjoy a comfortable and spacious property in a quiet, privileged area a few minutes from all services including Puerto Banus.