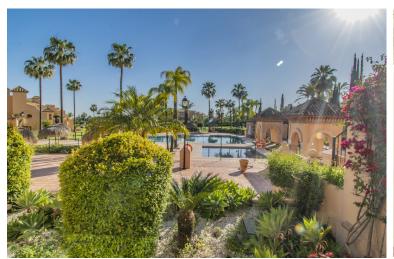

## ■■■■■■■■■■■■ IN ATALAYA

GREAT PROPERTY NEXT TO GOLF COURSES Fantastic renovated property with large dimensions, located in the exclusive area of Atalaya, next to the Atalaya and El Paraiso golf courses, just a few minutes from Guadalmina, and next to all kinds of services such as schools, supermarkets, restaurants, the beach. ..etc. Large renovated apartment, consisting of a total of two bedrooms, two bathrooms, large living room with open kitchen and terrace with beautiful views. Established within a wonderful urbanization with 24-hour security, community pool, huge garden, paddle and tennis courts. An ideal property for clients who want to enjoy a comfortable and spacious property in a quiet, privileged area a few minutes from all services including Puerto Banus.