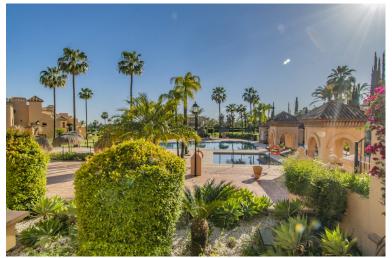

## ■■■■■■■■■■■■ IN ATALAYA

GREAT PROPERTY NEXT TO GOLF COURSES Fantastic renovated property with large dimensions, located in the exclusive area of Atalaya, next to the Atalaya and El Paraiso golf courses, just a few minutes from Guadalmina, and next to all kinds of services such as schools, supermarkets, restaurants, the beach. ..etc. Large renovated apartment, consisting of a total of two bedrooms, two bathrooms, large living room with open kitchen and terrace with beautiful views. Established within a wonderful urbanization with 24-hour security, community pool, huge garden, paddle and tennis courts. An ideal property for clients who want to enjoy a comfortable and spacious property in a quiet, privileged area a few minutes from all services including Puerto Banus.