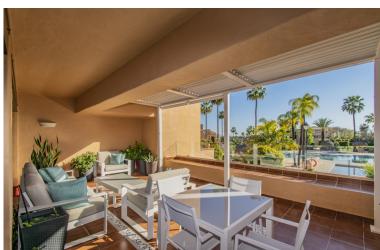

## ■■■■■■■■■■■■ IN ATALAYA

GREAT PROPERTY NEXT TO GOLF COURSES Fantastic renovated property with large dimensions, located in the exclusive area of Atalaya, next to the Atalaya and El Paraiso golf courses, just a few minutes from Guadalmina, and next to all kinds of services such as schools, supermarkets, restaurants, the beach. ..etc. Large renovated apartment, consisting of a total of two bedrooms, two bathrooms, large living room with open kitchen and terrace with beautiful views. Established within a wonderful urbanization with 24-hour security, community pool, huge garden, paddle and tennis courts. An ideal property for clients who want to enjoy a comfortable and spacious property in a quiet, privileged area a few minutes from all services including Puerto Banus.