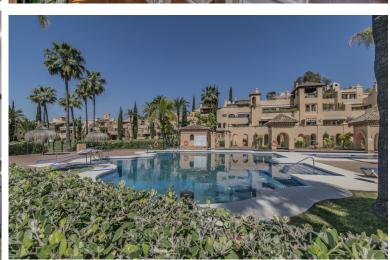

## ■■■■■■■■■■■■ IN ATALAYA

GREAT PROPERTY NEXT TO GOLF COURSES Fantastic renovated property with large dimensions, located in the exclusive area of Atalaya, next to the Atalaya and El Paraiso golf courses, just a few minutes from Guadalmina, and next to all kinds of services such as schools, supermarkets, restaurants, the beach. ..etc. Large renovated apartment, consisting of a total of two bedrooms, two bathrooms, large living room with open kitchen and terrace with beautiful views. Established within a wonderful urbanization with 24-hour security, community pool, huge garden, paddle and tennis courts. An ideal property for clients who want to enjoy a comfortable and spacious property in a quiet, privileged area a few minutes from all services including Puerto Banus.