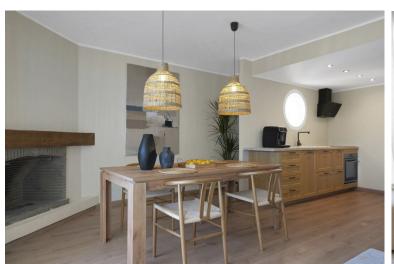

## ■■■■■■■ IN CALAHONDA

This fantastic top-floor duplex penthouse is located in the heart of Calahonda, within walking distance to the beach, shops, restaurants, gym, padel courts, and all essential amenities. The apartment is spread over two levels. On the entrance level, there is: - A comfortable living room with an open-plan kitchen and dining area - A master bedroom with a walk-in wardrobe - A second bedroom and a bathroom with a shower and toilet - Two balconies, one set up for outdoor dining and the other for lounging A staircase from one of the balconies leads up to the rooftop solarium, a true entertainer's dream featuring: - An outdoor kitchen with a built-in BBQ - A large dining table for gatherings - A built-in sofa for relaxing - Panoramic sea views and stunning surroundings The apartment comes with a private garage parking spot. The urbanization has beautiful gardens and a lovely pool area...