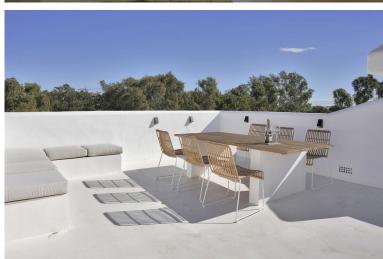

## ■■■■■■■ IN CALAHONDA

This fantastic top-floor duplex penthouse is located in the heart of Calahonda, within walking distance to the beach, shops, restaurants, gym, padel courts, and all essential amenities. The apartment is spread over two levels. On the entrance level, there is: - A comfortable living room with an open-plan kitchen and dining area - A master bedroom with a walk-in wardrobe - A second bedroom and a bathroom with a shower and toilet - Two balconies, one set up for outdoor dining and the other for lounging A staircase from one of the balconies leads up to the rooftop solarium, a true entertainer's dream featuring: - An outdoor kitchen with a built-in BBQ - A large dining table for gatherings - A built-in sofa for relaxing - Panoramic sea views and stunning surroundings The apartment comes with a private garage parking spot. The urbanization has beautiful gardens and a lovely pool area...