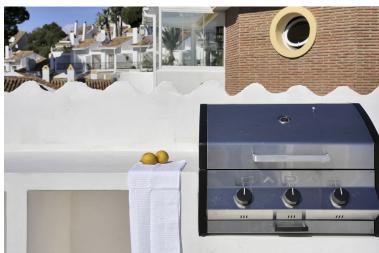

## ■■■■■■■ IN CALAHONDA

This fantastic top-floor duplex penthouse is located in the heart of Calahonda, within walking distance to the beach, shops, restaurants, gym, padel courts, and all essential amenities. The apartment is spread over two levels. On the entrance level, there is: - A comfortable living room with an open-plan kitchen and dining area - A master bedroom with a walk-in wardrobe - A second bedroom and a bathroom with a shower and toilet - Two balconies, one set up for outdoor dining and the other for lounging A staircase from one of the balconies leads up to the rooftop solarium, a true entertainer's dream featuring: - An outdoor kitchen with a built-in BBQ - A large dining table for gatherings - A built-in sofa for relaxing - Panoramic sea views and stunning surroundings The apartment comes with a private garage parking spot. The urbanization has beautiful gardens and a lovely pool area...