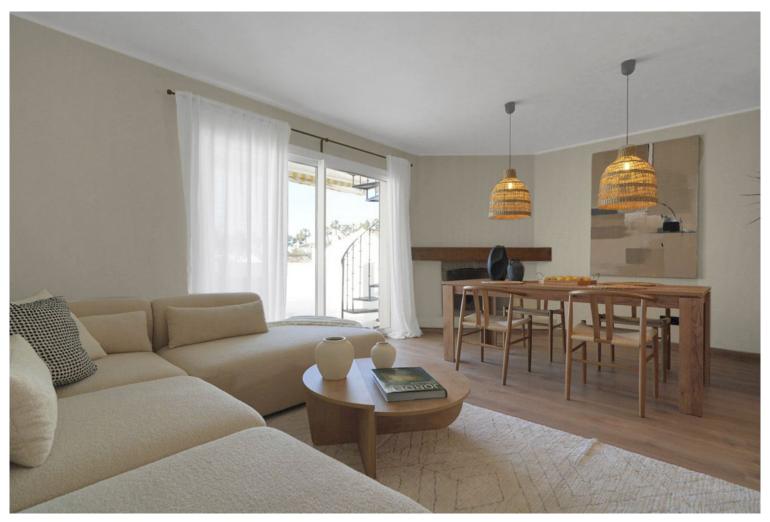

## ■■■■■■■ IN CALAHONDA

This fantastic top-floor duplex penthouse is located in the heart of Calahonda, within walking distance to the beach, shops, restaurants, gym, padel courts, and all essential amenities. The apartment is spread over two levels. On the entrance level, there is: - A comfortable living room with an open-plan kitchen and dining area - A master bedroom with a walk-in wardrobe - A second bedroom and a bathroom with a shower and toilet - Two balconies, one set up for outdoor dining and the other for lounging A staircase from one of the balconies leads up to the rooftop solarium, a true entertainer's dream featuring: - An outdoor kitchen with a built-in BBQ - A large dining table for gatherings - A built-in sofa for relaxing - Panoramic sea views and stunning surroundings The apartment comes with a private garage parking spot. The urbanization has beautiful gardens and a lovely pool area...