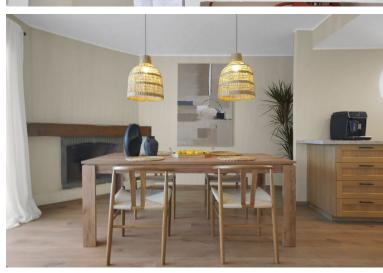

## ■■■■■■■ IN CALAHONDA

This fantastic top-floor duplex penthouse is located in the heart of Calahonda, within walking distance to the beach, shops, restaurants, gym, padel courts, and all essential amenities. The apartment is spread over two levels. On the entrance level, there is: - A comfortable living room with an open-plan kitchen and dining area - A master bedroom with a walk-in wardrobe - A second bedroom and a bathroom with a shower and toilet - Two balconies, one set up for outdoor dining and the other for lounging A staircase from one of the balconies leads up to the rooftop solarium, a true entertainer's dream featuring: - An outdoor kitchen with a built-in BBQ - A large dining table for gatherings - A built-in sofa for relaxing - Panoramic sea views and stunning surroundings The apartment comes with a private garage parking spot. The urbanization has beautiful gardens and a lovely pool area...