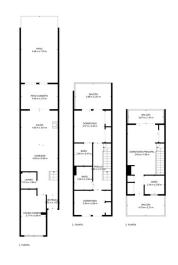

community garbage ibi price
--- 430 000 €

TOTAL: 131 m2
1. PLANTA: 53 m2, 2. PLANTA: 47 m2, 3. PLANTA: 31 m2
ÁREAS EXCLUIDAS: PATIO CUBIERTO: 11 m2, PATIO: 30 m2, BALCÓN: 27 m2